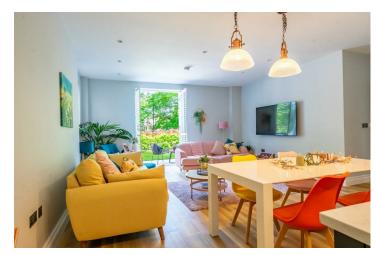

The property briefly comprises of a private entrance hall, leading to an open plan living/dining . The shaker kitchen is complimented by quartz worktops and Bosch appliances including a wine fridge, fridge freezer, dishwasher and built in microwave / oven.

The Amtico flooring throughout the living space, creates a peaceful flow and has the added comfort of individual room controlled underfloor heating.

Both double bedrooms feature the privacy of an en-suite bathroom, and the addition of a dressing room creates ample space and storage.