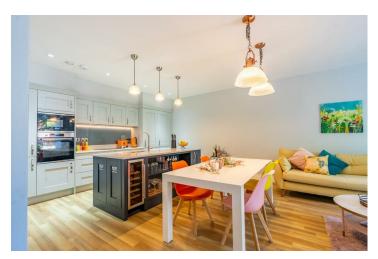

The property briefly comprises of a private entrance hall, leading to an open plan living/dining . The shaker kitchen is complimented by quartz worktops and Bosch appliances including a wine fridge, fridge freezer, dishwasher and built in microwave / oven.