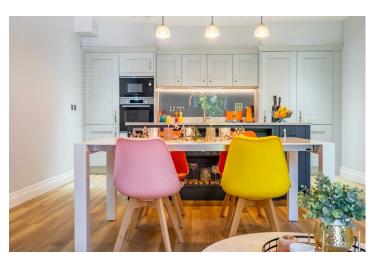

The property briefly comprises of a private entrance hall, leading to an open plan living/dining . The shaker kitchen is complimented by quartz worktops and Bosch appliances including a wine fridge, fridge freezer, dishwasher and built in microwave / oven.