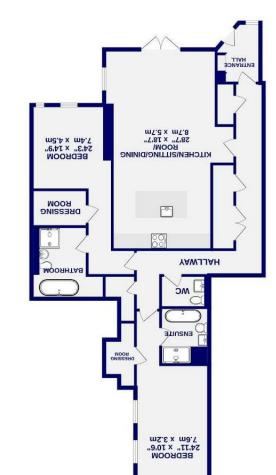

## Kirk House Mill Mount, York PO24 JAG

Leasehold Council Tax Band - F

- Luxury Ground Floor Apartment
- Two Double Bedrooms
- En Suite Bath/Showerooms
- Walk in Dressing Rooms
- Stunning Open Plan Living Room/Kitchen
- Approx 1500 Sq Ft
- vtinummoD bated Sittaal •
- Two Parking Spaces
- Landscaped Gardens
- EbC- C

The property briefly comprises of a private entrance hall, leading to an open plan living/dining . The shaker kitchen is complimented by quartz worktops and Bosch appliances including a wine fridge, fridge freezer, dishwasher and built in microwave / oven.

The Amtico flooring throughout the living space, creates a peaceful flow and has the added comfort of individual room controlled underfloor heating.

Both double bedrooms feature the privacy of an en-suite bathroom, and the addition of a dressing room creates ample space and storage.