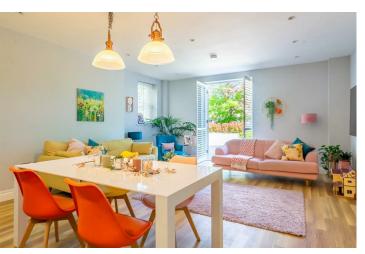

#### £615,000

Set within a private, gated development in the sought after location of The mount, this two bed, luxury ground floor apartment offers spacious, luxury living, just a short walk from York city centre, Bishopthorpe Road and York railway station

The property briefly comprises of a private entrance hall, leading to an open plan living/dining . The shaker kitchen is complimented by quartz worktops and Bosch appliances including a wine fridge, fridge freezer, dishwasher and built in microwave / oven.

The Amtico flooring throughout the living space, creates a peaceful flow and has the added comfort of individual room controlled underfloor heating.

Both double bedrooms feature the privacy of an en-suite bathroom, and the addition of a dressing room creates ample space and storage.