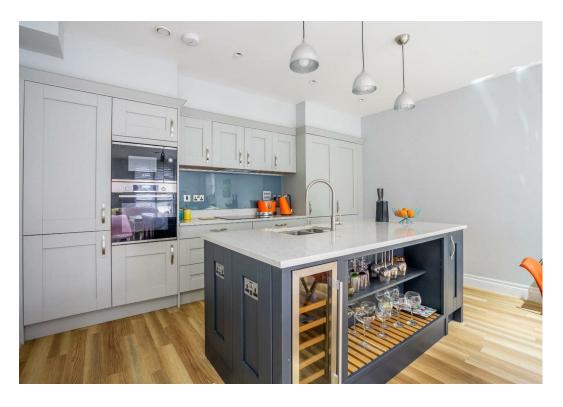

The property briefly comprises of a private entrance hall, leading to an open plan living/dining . The shaker kitchen is complimented by quartz worktops and Bosch appliances including a wine fridge, fridge freezer, dishwasher and built in microwave / oven.

The Amtico flooring throughout the living space, creates a peaceful flow and has the added comfort of individual room controlled underfloor heating.

Both double bedrooms feature the privacy of an en-suite bathroom, and the addition of a dressing room creates ample space and storage.