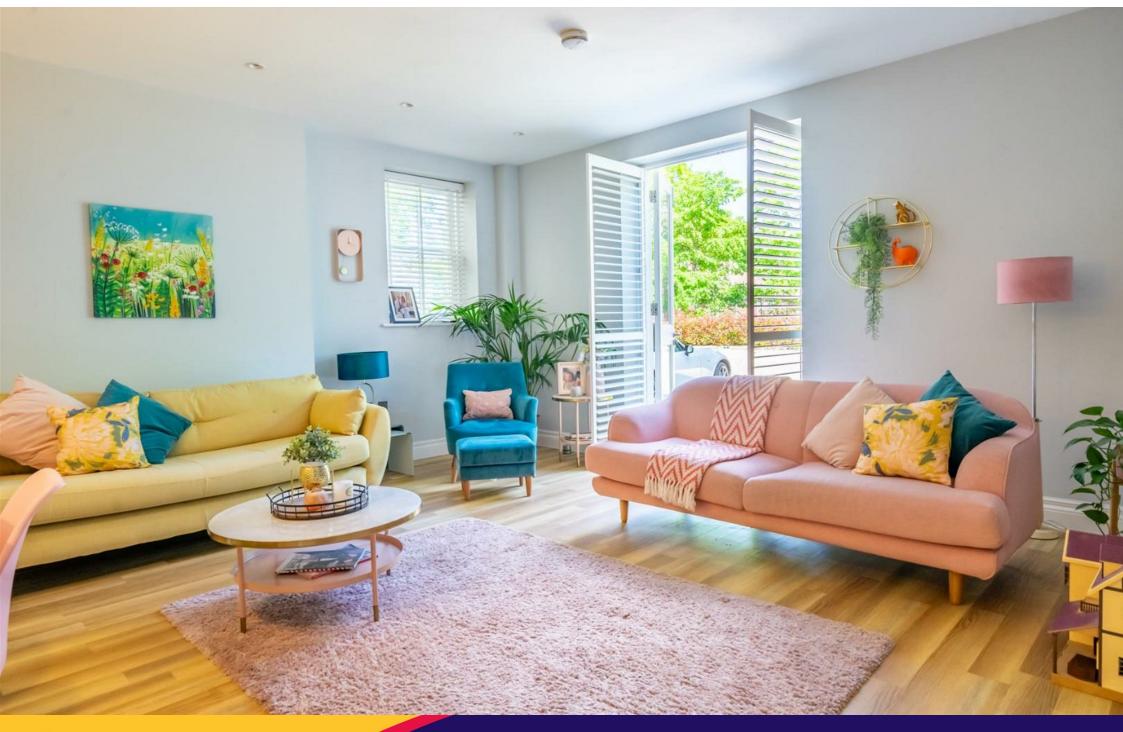

The property briefly comprises of a private entrance hall, leading to an open plan living/dining . The shaker kitchen is complimented by quartz worktops and Bosch appliances including a wine fridge, fridge freezer, dishwasher and built in microwave / oven.

The Amtico flooring throughout the living space, creates a peaceful flow and has the added comfort of individual room controlled underfloor heating.

Both double bedrooms feature the privacy of an en-suite bathroom, and the addition of a dressing room creates ample space and storage.