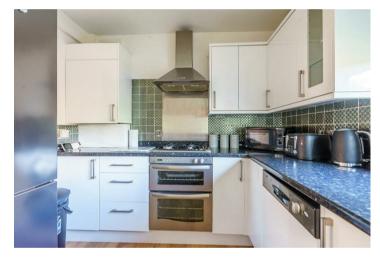

In brief, this stylish apartment offers an entrance hall, a generous living diner with access out to the private balcony and a modern kitchen with high gloss units and a variety of integrated and freestanding appliances. The double bedroom is located at the rear of the apartment and the internal accommodation is completed by the contemporary three piece bathroom with jacuzzi bath.