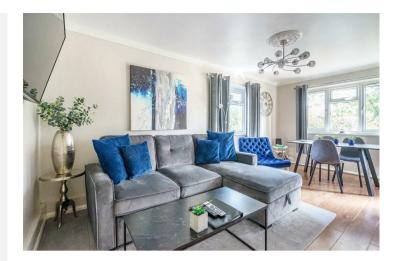

In brief, this stylish apartment offers an entrance hall, a generous living diner with access out to the private balcony and a modern kitchen with high gloss units and a variety of integrated and freestanding appliances. The double bedroom is located at the rear of the apartment and the internal accommodation is completed by the contemporary three piece bathroom with jacuzzi bath.