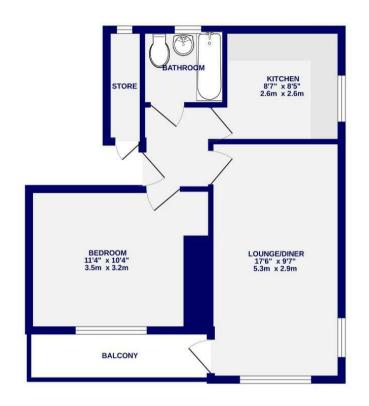

GROUND FLOOR 456 sq.ft. (42.3 sq.m.) approx.

TOTAL FLOOR AREA. 456 sq. ft. (2.2. sq. m.) approx.
White every sense, the best consider sense for excusive of the broghest considerate. In the consideration of done, we sense, that been sense to enter the consideration of the sense of the consideration of the sense of the sens