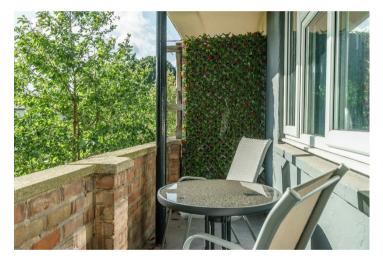

In brief, this stylish apartment offers an entrance hall, a generous living diner with access out to the private balcony and a modern kitchen with high gloss units and a variety of integrated and freestanding appliances. The double bedroom is located at the rear of the apartment and the internal accommodation is completed by the contemporary three piece bathroom with jacuzzi bath.

The apartment offers access to the communal grounds, storage facilities and off street parking.

Offered with no onward chain, viewing is highly recommended.

Leasehold

Length of lease: 93

Ground rent: £10 per annum Ground rent review period: N/A Service charge: £840 per annum Service charge review period: N/A