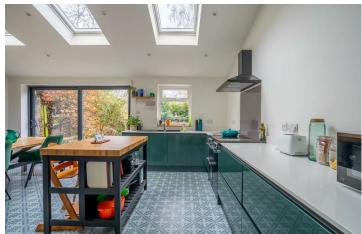

- EbC-D
- Excellent Order Throughout
  - Mature Gardens
  - Open Plan Kitchen Diner
    - - Reception Rooms
        - - 4 Bathrooms
- $\bullet$   $\, 4$  Bedrooms & Ground Floor Office
- əsnoH

- Tastefully Extended Semi Detached

## Offers Over £600,000

4

A tastefully extended and most versatile family house having been extended to the side and rear as well as a large attic extension to provide a fantastic master suite.

The traditional semi detached house has had a dining kitchen extension to the rear with a separate office and shower room set to the side of the property behind the store room, with its own front entrance, adding a high degree of versatility for someone working from home.