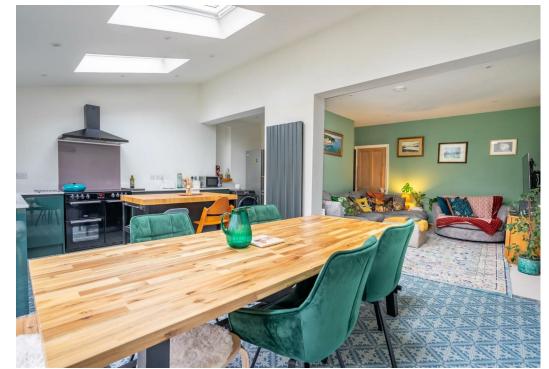

- EbC-D
- Excellent Order Throughout
  - Mature Gardens
  - Open Plan Kitchen Diner
    - - Reception Rooms
        - - 4 Bathrooms
- $\bullet$   $\, 4$  Bedrooms & Ground Floor Office
- əsnoH

- Tastefully Extended Semi Detached

## Offers Over £600,000

4

A tastefully extended and most versatile family house having been extended to the side and rear as well as a large attic extension to provide a fantastic master suite.

The traditional semi detached house has had a dining kitchen extension to the rear with a separate office and shower room set to the side of the property behind the store room, with its own front entrance, adding a high degree of versatility for someone working from home.