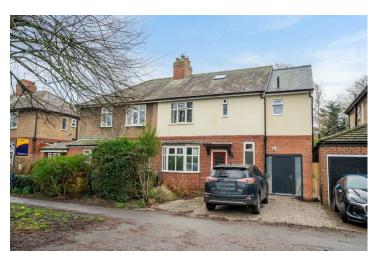

## Knapton Lane , York YO26 5PU

## Offers Over £600,000

4

A tastefully extended and most versatile family house having been extended to the side and rear as well as a large attic extension to provide a fantastic master suite.

The traditional semi detached house has had a dining kitchen extension to the rear with a separate office and shower room set to the side of the property behind the store room, with its own front entrance, adding a high degree of versatility for someone working from home.