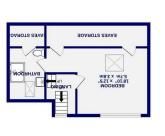

Freehold

YOS6 5PU , York Knapton Lane

TOTAL FLOOR AREA: 1923 sq.ft. (178.7 sq.m.) approx