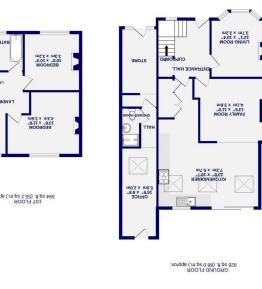

Freehold

YOS6 5PU , York Knapton Lane

TOTAL FLOOR AREA: 1923 sq.ft. (178.7 sq.m.) approx