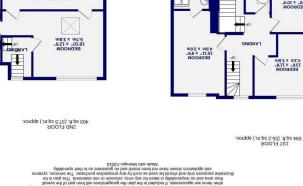

Freehold

YOS6 5PU , York Knapton Lane

TOTAL FLOOR AREA: 1923 sq.ft. (178.7 sq.m.) approx