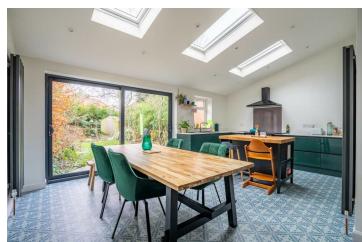

- EbC-D
- Excellent Order Throughout
  - Mature Gardens
  - Open Plan Kitchen Diner
    - - Reception Rooms
        - - 4 Bathrooms
- $\bullet$   $\, 4$  Bedrooms & Ground Floor Office
- əsnoH

- Tastefully Extended Semi Detached

## Offers Over £600,000

4

A tastefully extended and most versatile family house having been extended to the side and rear as well as a large attic extension to provide a fantastic master suite.

The traditional semi detached house has had a dining kitchen extension to the rear with a separate office and shower room set to the side of the property behind the store room, with its own front entrance, adding a high degree of versatility for someone working from home.