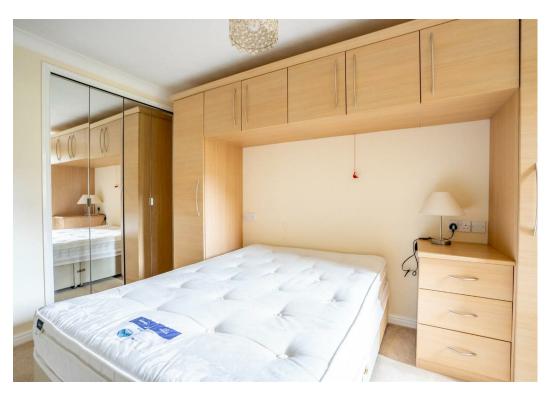

Internally the property comprises an entrance hall which leads into the generous lounge diner. The kitchen is located next door and offers ample storage by way of multiple wall and base units, along with space for white goods. Off the hall is the master bedroom which is generous in size and includes built-in storage as well as fitted bedroom furniture incorporating bedside cabinets and over bed storage The internal accommodation is completed by a modern fitted bathroom