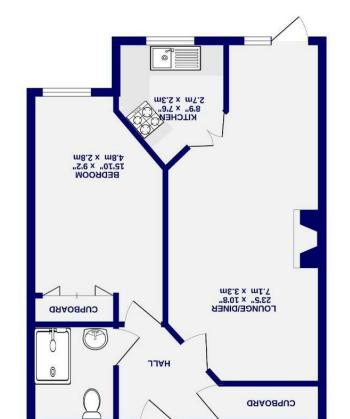

Internally the property comprises an entrance hall which leads into the generous lounge diner. The kitchen is located next door and offers ample storage by way of multiple wall and base units, along with space for white goods. Off the hall is the master bedroom which is generous in size and includes built-in storage as well as fitted bedroom furniture incorporating bedside cabinets and over bed storage The internal accommodation is completed by a modern fitted bathroom