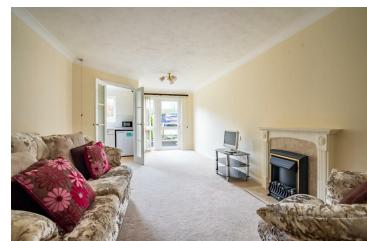

Internally the property comprises an entrance hall which leads into the generous lounge diner. The kitchen is located next door and offers ample storage by way of multiple wall and base units, along with space for white goods. Off the hall is the master bedroom which is generous in size and includes built-in storage as well as fitted bedroom furniture incorporating bedside cabinets and over bed storage The internal accommodation is completed by a modern fitted bathroom

As a ground floor apartment, this property boasts a patio area off the lounge which can be accessed through a glazed door. Looking out to the front aspects of Fairfax Court, this space is private and peaceful.