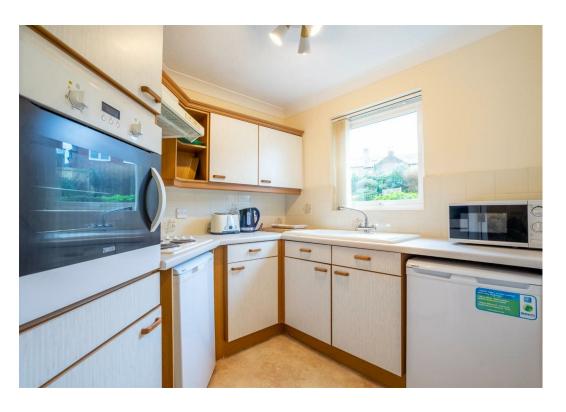

Internally the property comprises an entrance hall which leads into the generous lounge diner. The kitchen is located next door and offers ample storage by way of multiple wall and base units, along with space for white goods. Off the hall is the master bedroom which is generous in size and includes built-in storage as well as fitted bedroom furniture incorporating bedside cabinets and over bed storage The internal accommodation is completed by a modern fitted bathroom