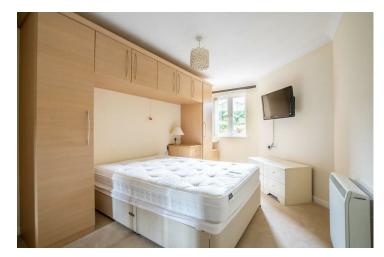

Internally the property comprises an entrance hall which leads into the generous lounge diner. The kitchen is located next door and offers ample storage by way of multiple wall and base units, along with space for white goods. Off the hall is the master bedroom which is generous in size and includes built-in storage as well as fitted bedroom furniture incorporating bedside cabinets and over bed storage The internal accommodation is completed by a modern fitted bathroom