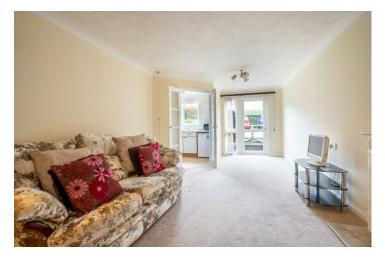

Internally the property comprises an entrance hall which leads into the generous lounge diner. The kitchen is located next door and offers ample storage by way of multiple wall and base units, along with space for white goods. Off the hall is the master bedroom which is generous in size and includes built-in storage as well as fitted bedroom furniture incorporating bedside cabinets and over bed storage The internal accommodation is completed by a modern fitted bathroom

As a ground floor apartment, this property boasts a patio area off the lounge which can be accessed through a glazed door. Looking out to the front aspects of Fairfax Court, this space is private and peaceful.