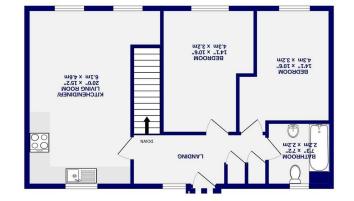

15T FLOOR 15, 63.4 sq.m.) approx.

Available to purchase on a shared ownership basis, with a purchase price of £84,000 for 34% share of the property. The accommodation includes a good sized living room which is open plan to a lovely modern kitchen with a range of fitted units and ample space for a dining table. Both bedrooms are large enough for double beds and the bathroom is a three piece suite with a shower over the bath.