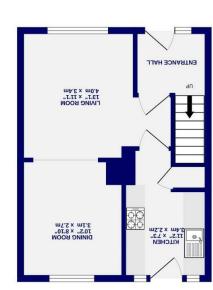

- EbC-C
- Garage
- In Need Of Updating
- Gardens Front & Rear
  - Separate Kitchen
- e Living Room & Dining Area
  - 3 Bedrooms
  - esuoH nwoT biM •

Freehold - B and - B

YO32 5WX Strensall, York

343 sq.ft. (31.8 sq.m.) approx.

GROUND FLOOR 337 sq.ft. (31.3 sq.m.) approx.

## Kirklands Strensall, York YO32 5WX

£230,000

3

Situated in this popular and convenient location is this three bedroom mid town house.

It offers well proportioned living accommodation with three first floor bedrooms and a bathroom, whilst on the ground floor there is a living room with separate dining area and separate kitchen. Externally the property has a lawned garden and the benefit of a single garage.