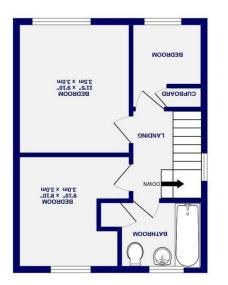

- EbC-C
- Garage
- In Need Of Updating
- Gardens Front & Rear
  - Separate Kitchen
- e Living Room & Dining Area
  - 3 Bedrooms
  - esuoH nwoT biM •

Freehold - B and - B

YO32 5WX Strensall, York

343 sq.ft. (31.8 sq.m.) approx.

GROUND FLOOR 337 sq.ft. (31.3 sq.m.) approx.

## Kirklands Strensall, York YO32 5WX

£230,000

3

Situated in this popular and convenient location is this three bedroom mid town house.

It offers well proportioned living accommodation with three first floor bedrooms and a bathroom, whilst on the ground floor there is a living room with separate dining area and separate kitchen. Externally the property has a lawned garden and the benefit of a single garage.