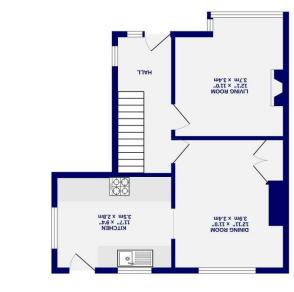

Internally the property comprises an entrance hall which leads into the cosy living room to the front which features a large bay window and stunning central fireplace. Towards the rear of the property is the dining room which offers views out to the generous and mature garden through the large window. Next door is the extended kitchen which an array of solid wood units, light worktops, some integrated appliances and space for additional white goods.