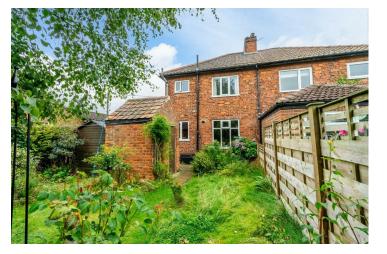

The first floor offers three well proportioned bedrooms, two of which feature original fireplaces, and a three piece bathroom.

Externally is a spacious and mature rear garden which is not only private in nature but also enjoys sun throughout the day due to its westerly aspect. To the front is another garden area, along with driveway parking for multiple vehicles.