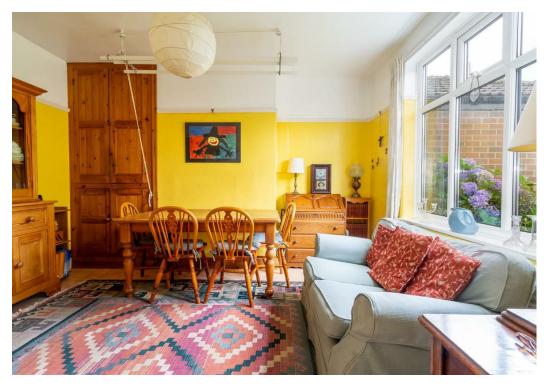

Internally the property comprises an entrance hall which leads into the cosy living room to the front which features a large bay window and stunning central fireplace. Towards the rear of the property is the dining room which offers views out to the generous and mature garden through the large window. Next door is the extended kitchen which an array of solid wood units, light worktops, some integrated appliances and space for additional white goods.