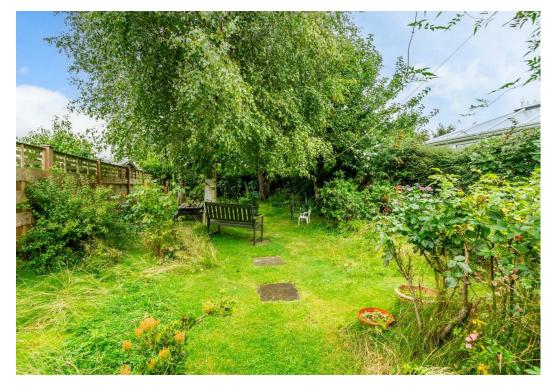

The first floor offers three well proportioned bedrooms, two of which feature original fireplaces, and a three piece bathroom.

Externally is a spacious and mature rear garden which is not only private in nature but also enjoys sun throughout the day due to its westerly aspect. To the front is another garden area, along with driveway parking for multiple vehicles.