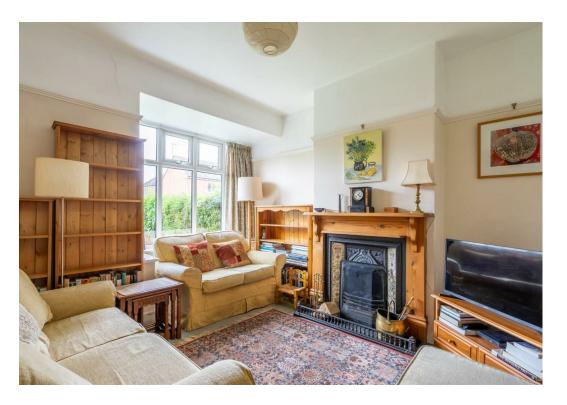

Internally the property comprises an entrance hall which leads into the cosy living room to the front which features a large bay window and stunning central fireplace. Towards the rear of the property is the dining room which offers views out to the generous and mature garden through the large window. Next door is the extended kitchen which an array of solid wood units, light worktops, some integrated appliances and space for additional white goods.