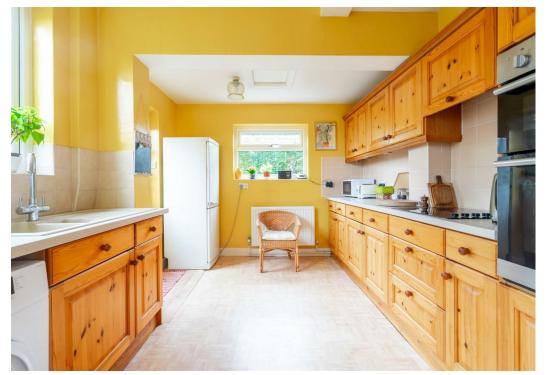

Internally the property comprises an entrance hall which leads into the cosy living room to the front which features a large bay window and stunning central fireplace. Towards the rear of the property is the dining room which offers views out to the generous and mature garden through the large window. Next door is the extended kitchen which an array of solid wood units, light worktops, some integrated appliances and space for additional white goods.