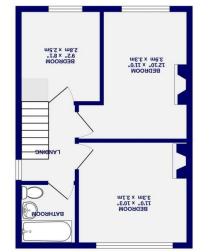

The first floor offers three well proportioned bedrooms, two of which feature original fireplaces, and a three piece bathroom.

Externally is a spacious and mature rear garden which is not only private in nature but also enjoys sun throughout the day due to its westerly aspect. To the front is another garden area, along with driveway parking for multiple vehicles.