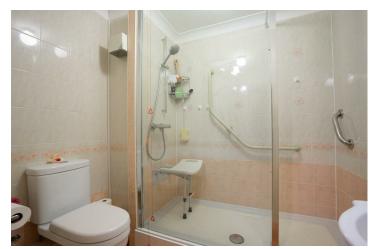

Internally the property comprises an entrance hall which leads into the generous lounge diner. The kitchen is located next door and offers ample storage by way of multiple wall and base units, along with space for white goods. The white goods currently in the property can be included in the sale. Off the hall is the master bedroom which is generous in size and includes built-in storage. The internal accommodation is completed by adapted shower room and a storage cupboard.