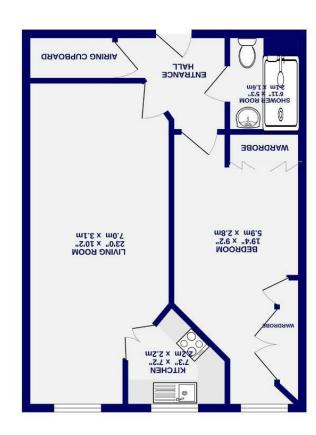

GROUND FLOOR 505 sq.ft. (46.9 sq.m.) approx.

Internally the property comprises an entrance hall which leads into the generous lounge diner. The kitchen is located next door and offers ample storage by way of multiple wall and base units, along with space for white goods. The white goods currently in the property can be included in the sale. Off the hall is the master bedroom which is generous in size and includes built-in storage. The internal accommodation is completed by adapted shower room and a storage cupboard.

As a ground floor apartment, this property boasts a patio area off the lounge which can be accessed through patio doors. Looking out to the front aspects of Fairfax Court, this space is private and peaceful.