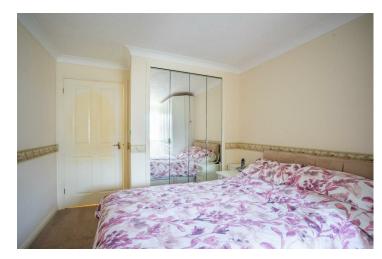

Internally the property comprises an entrance hall which leads into the generous lounge diner. The kitchen is located next door and offers ample storage by way of multiple wall and base units, along with space for white goods. The white goods currently in the property can be included in the sale. Off the hall is the master bedroom which is generous in size and includes built-in storage. The internal accommodation is completed by adapted shower room and a storage cupboard.