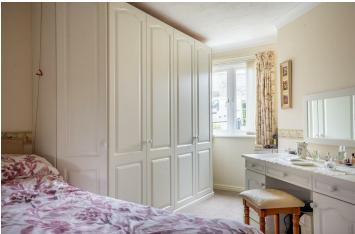

Internally the property comprises an entrance hall which leads into the generous lounge diner. The kitchen is located next door and offers ample storage by way of multiple wall and base units, along with space for white goods. The white goods currently in the property can be included in the sale. Off the hall is the master bedroom which is generous in size and includes built-in storage. The internal accommodation is completed by adapted shower room and a storage cupboard.