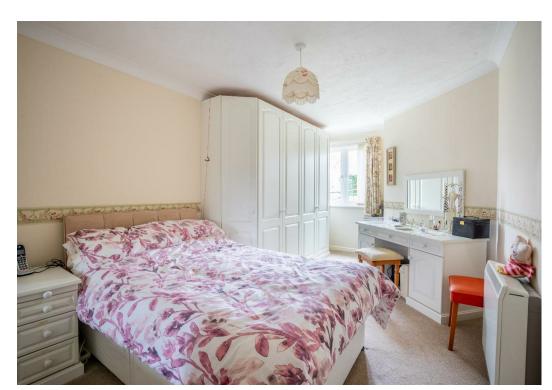

Internally the property comprises an entrance hall which leads into the generous lounge diner. The kitchen is located next door and offers ample storage by way of multiple wall and base units, along with space for white goods. The white goods currently in the property can be included in the sale. Off the hall is the master bedroom which is generous in size and includes built-in storage. The internal accommodation is completed by adapted shower room and a storage cupboard.