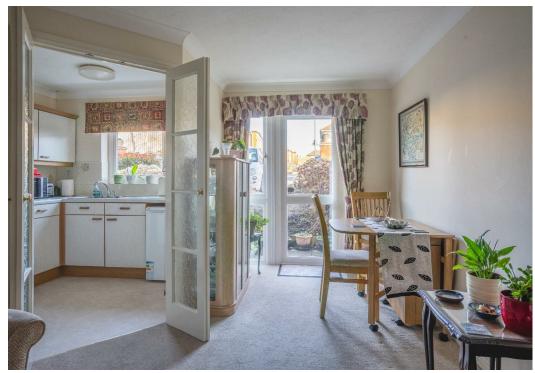

Internally the property comprises an entrance hall which leads into the generous lounge diner. The kitchen is located next door and offers ample storage by way of multiple wall and base units, along with space for white goods. The white goods currently in the property can be included in the sale. Off the hall is the master bedroom which is generous in size and includes built-in storage. The internal accommodation is completed by adapted shower room and a storage cupboard.

As a ground floor apartment, this property boasts a patio area off the lounge which can be accessed through patio doors. Looking out to the front aspects of Fairfax Court, this space is private and peaceful.