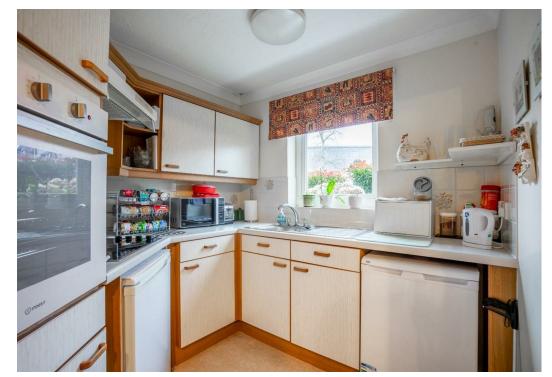

Internally the property comprises an entrance hall which leads into the generous lounge diner. The kitchen is located next door and offers ample storage by way of multiple wall and base units, along with space for white goods. The white goods currently in the property can be included in the sale. Off the hall is the master bedroom which is generous in size and includes built-in storage. The internal accommodation is completed by adapted shower room and a storage cupboard.