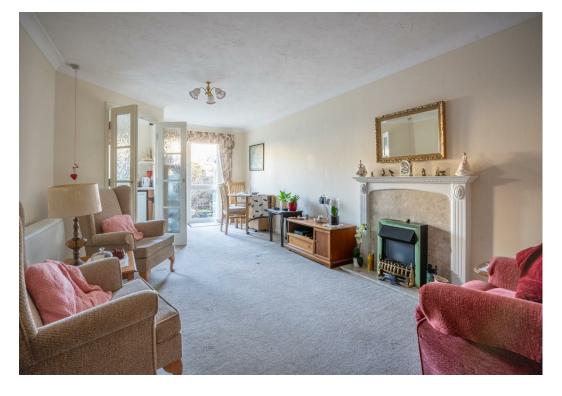

Internally the property comprises an entrance hall which leads into the generous lounge diner. The kitchen is located next door and offers ample storage by way of multiple wall and base units, along with space for white goods. The white goods currently in the property can be included in the sale. Off the hall is the master bedroom which is generous in size and includes built-in storage. The internal accommodation is completed by adapted shower room and a storage cupboard.

As a ground floor apartment, this property boasts a patio area off the lounge which can be accessed through patio doors. Looking out to the front aspects of Fairfax Court, this space is private and peaceful.