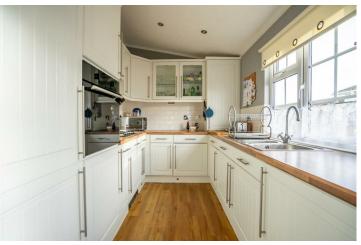

The accommodation is bright and airy comprising a generous living room, a separate dining room and spacious kitchen with shaker style kitchen units. Unlike some homes on the development, this property offers a modern shower room and generous en-suite off the master bedroom. The master bedrooms also boasts a walk in wardrobe.