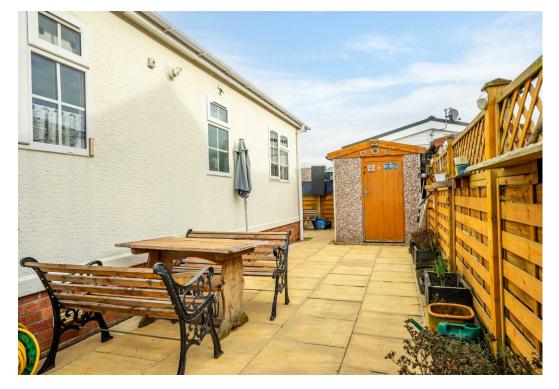

Externally is a beautifully designed courtyard style garden which is paved with outbuildings for storage. The property also benefits from driveway parking to both sides of the property.

Immaculately presented throughout, this property must be viewed to appreciate all that is on offer.