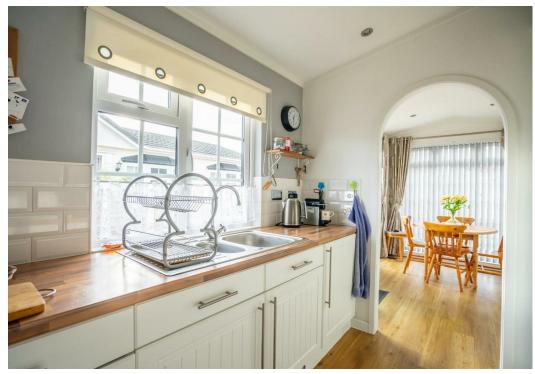

The accommodation is bright and airy comprising a generous living room, a separate dining room and spacious kitchen with shaker style kitchen units. Unlike some homes on the development, this property offers a modern shower room and generous en-suite off the master bedroom. The master bedrooms also boasts a walk in wardrobe.