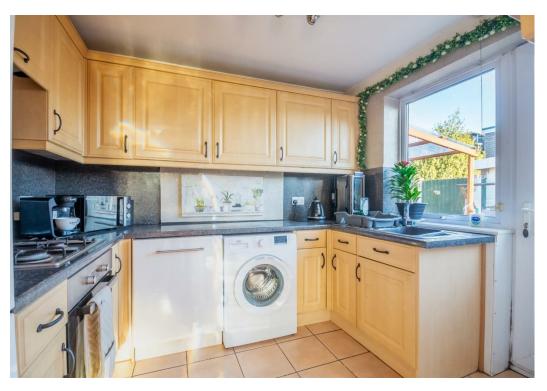

The accommodation in short, a front entrance hallway leads to a grand living room and separate kitchen with access onto the side patio. The main rear bedroom looks onto the rear garden with a fourth bedroom/office and a rear dining room offering flexible accommodation. A rear conservatory offers a wonderful summer space and allows access to the converted games room at the rear. To the first floor are two bedrooms and excellent eaves storage.