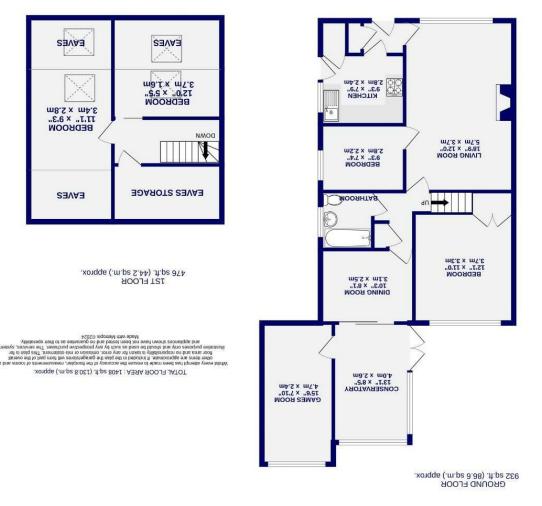

The accommodation in short, a front entrance hallway leads to a grand living room and separate kitchen with access onto the side patio. The main rear bedroom looks onto the rear garden with a fourth bedroom/office and a rear dining room offering flexible accommodation. A rear conservatory offers a wonderful summer space and allows access to the converted games room at the rear. To the first floor are two bedrooms and excellent eaves storage.

Externally to the rear is a wonderful garden and side patio area with shed storage. To the front is a garden and driveway offering off street parking for multiple cars.

Council Tax Band C.