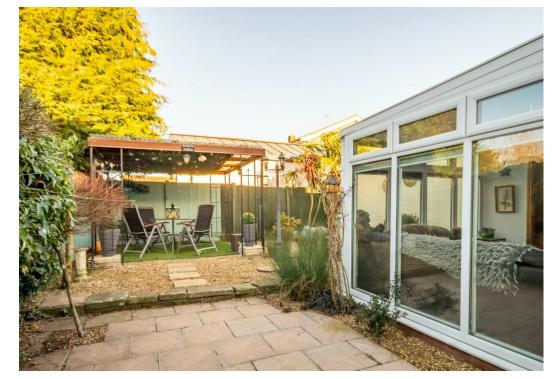

The accommodation in short, a front entrance hallway leads to a grand living room and separate kitchen with access onto the side patio. The main rear bedroom looks onto the rear garden with a fourth bedroom/office and a rear dining room offering flexible accommodation. A rear conservatory offers a wonderful summer space and allows access to the converted games room at the rear. To the first floor are two bedrooms and excellent eaves storage.

Externally to the rear is a wonderful garden and side patio area with shed storage. To the front is a garden and driveway offering off street parking for multiple cars.

Council Tax Band C.