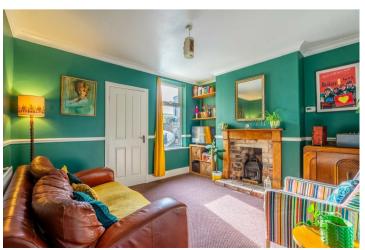

Internally the property comprises an entrance hall with the front reception room located to the right. Whilst currently used as a dining room, this charming space could make a wonderful living room. At the end of the hall is the generous second reception room which features a large window looking out to the courtyard. Bright and airy, this room also enjoys a delightful fireplace with exposed bricks and wooden surround. Conveniently there is a space under the stairs from the hall that can be used for storage. At the very rear is the fitted kitchen with plenty of wall and base units for storage and space for freestanding white goods (which can be included in the sale).