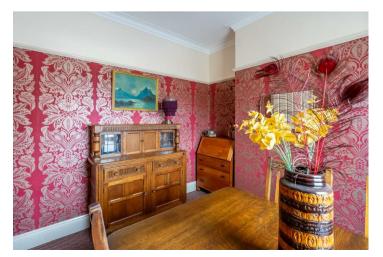

Internally the property comprises an entrance hall with the front reception room located to the right. Whilst currently used as a dining room, this charming space could make a wonderful living room. At the end of the hall is the generous second reception room which features a large window looking out to the courtyard. Bright and airy, this room also enjoys a delightful fireplace with exposed bricks and wooden surround. Conveniently there is a space under the stairs from the hall that can be used for storage. At the very rear is the fitted kitchen with plenty of wall and base units for storage and space for freestanding white goods (which can be included in the sale).