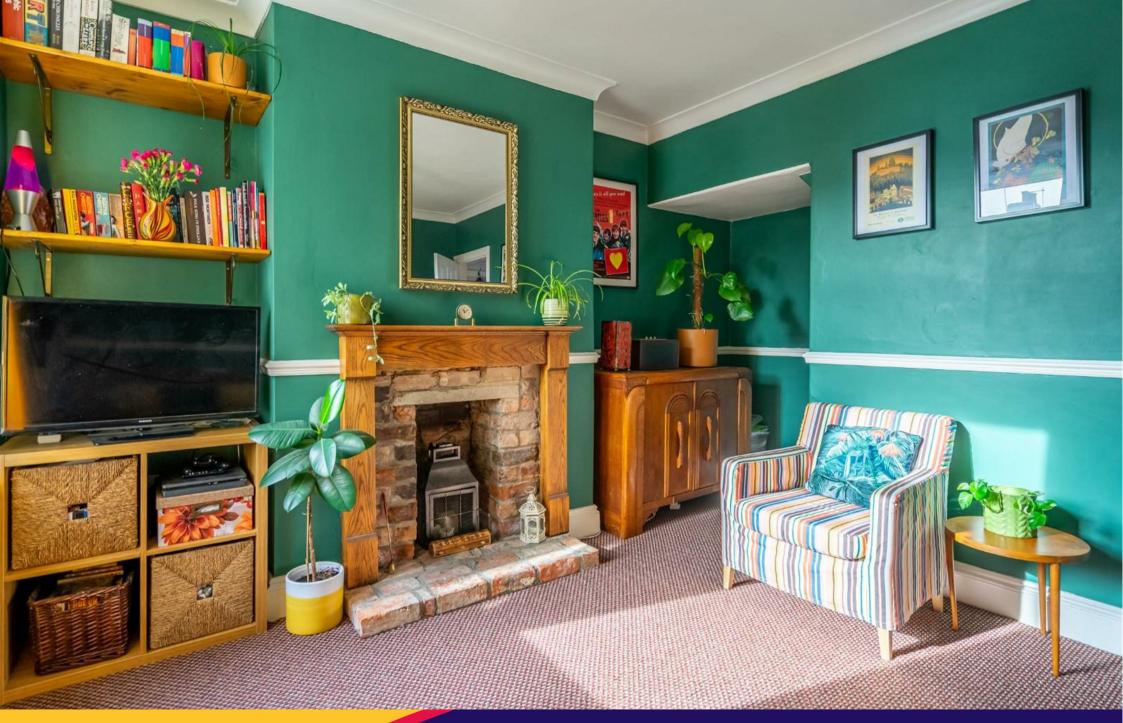

Internally the property comprises an entrance hall with the front reception room located to the right. Whilst currently used as a dining room, this charming space could make a wonderful living room. At the end of the hall is the generous second reception room which features a large window looking out to the courtyard. Bright and airy, this room also enjoys a delightful fireplace with exposed bricks and wooden surround. Conveniently there is a space under the stairs from the hall that can be used for storage. At the very rear is the fitted kitchen with plenty of wall and base units for storage and space for freestanding white goods (which can be included in the sale).