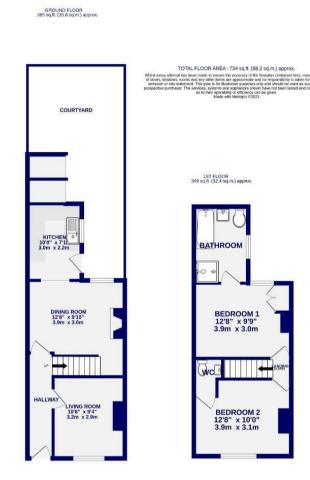

Internally the property comprises an entrance hall with the front reception room located to the right. Whilst currently used as a dining room, this charming space could make a wonderful living room. At the end of the hall is the generous second reception room which features a large window looking out to the courtyard. Bright and airy, this room also enjoys a delightful fireplace with exposed bricks and wooden surround. Conveniently there is a space under the stairs from the hall that can be used for storage. At the very rear is the fitted kitchen with plenty of wall and base units for storage and space for freestanding white goods (which can be included in the sale).

The spacious first floor offers two double bedrooms. The master bedroom to the rear is more generous in size and offers built in storage and views out across Holgate from the bedroom window. The four piece bathroom is located off this room and is spacious in size. The current owners designed a convenient w.c that is privately accessed from the second bedroom at the front of the property.

Outside is an appealing rear courtyard with a south facing aspect. As the property is positioned on an incline, this courtyard is private and can be enjoyed all year round. There are two outbuildings for storage and on street, non permit, parking to the front of the property.