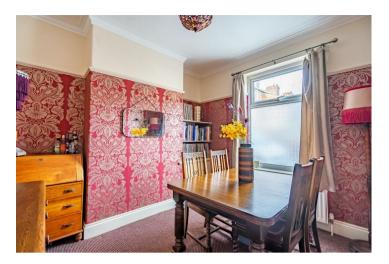

Internally the property comprises an entrance hall with the front reception room located to the right. Whilst currently used as a dining room, this charming space could make a wonderful living room. At the end of the hall is the generous second reception room which features a large window looking out to the courtyard. Bright and airy, this room also enjoys a delightful fireplace with exposed bricks and wooden surround. Conveniently there is a space under the stairs from the hall that can be used for storage. At the very rear is the fitted kitchen with plenty of wall and base units for storage and space for freestanding white goods (which can be included in the sale).