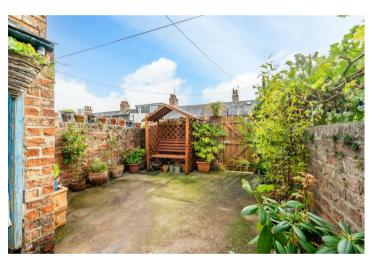

Outside is an appealing rear courtyard with a south facing aspect. As the property is positioned on an incline, this courtyard is private and can be enjoyed all year round. There are two outbuildings for storage and on street, non permit, parking to the front of the property.