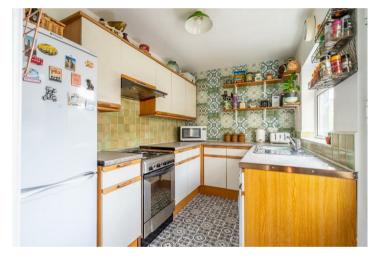

Internally the property comprises an entrance hall with the front reception room located to the right. Whilst currently used as a dining room, this charming space could make a wonderful living room. At the end of the hall is the generous second reception room which features a large window looking out to the courtyard. Bright and airy, this room also enjoys a delightful fireplace with exposed bricks and wooden surround. Conveniently there is a space under the stairs from the hall that can be used for storage. At the very rear is the fitted kitchen with plenty of wall and base units for storage and space for freestanding white goods (which can be included in the sale).