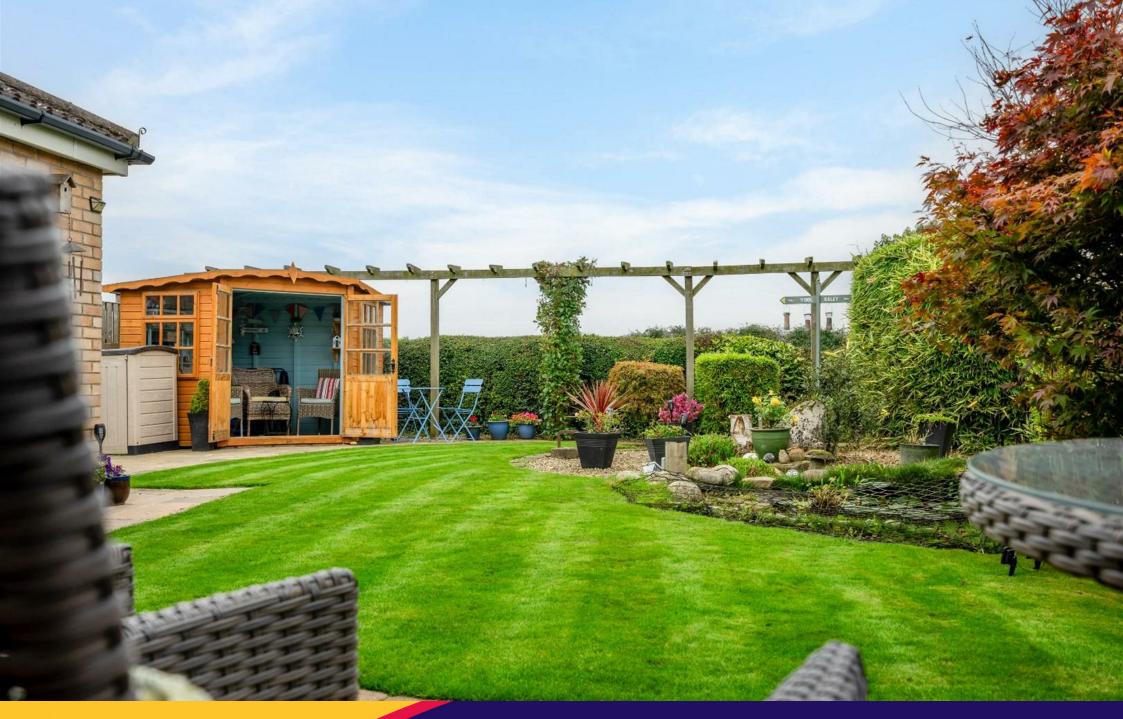

## Asking Price £475,000

Set within the popular village of Rufforth, and enjoying agricultural views to the rear, is this immaculately presented two / three bedroom detached home. Unlike any other build on this quiet cul de sac, this property benefits from a rear extensionwith a ground floor bedroom and shower room, and occupies a south facing aspect. Rufforth lies just outside the outer ring road, and offers local amenities including shops, pubs and schools as well as commuter connection to York.

Internally the property comprises an entrance hall leading into the most generous living room, which is positioned to the front of the property and benefits from a large bay window. Accessed from this room is the extended kitchen which provides plenty of storage by way of contemporary wall and base units, which are complimented by solid oak worktops. Whilst some appliances are included, there is plenty of space for additional freestanding white goods. A second reception room is located off the kitchen and is currently used as a study. The hub of the home is the spacious conservatory which overlooks the immaculately landscaped rear garden with farm land beyond. Versatile in it's layout, there is an extension to the rear which can be used as another reception room or ground floor bedroom as there is a shower room nearby.