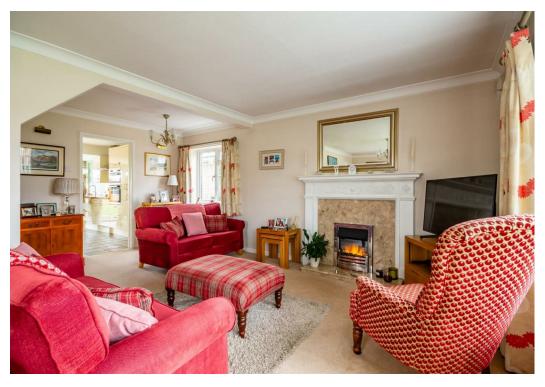

Internally the property comprises an entrance hall leading into the most generous living room, which is positioned to the front of the property and benefits from a large bay window. Accessed from this room is the extended kitchen which provides plenty of storage by way of contemporary wall and base units, which are complimented by solid oak worktops. Whilst some appliances are included, there is plenty of space for additional freestanding white goods. A second reception room is located off the kitchen and is currently used as a study. The hub of the home is the spacious conservatory which overlooks the immaculately landscaped rear garden with farm land beyond. Versatile in it's layout, there is an extension to the rear which can be used as another reception room or ground floor bedroom as there is a shower room nearby.