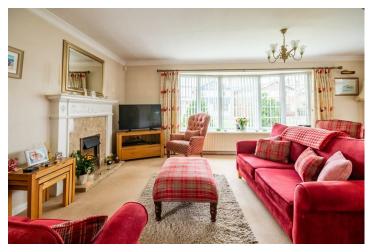

Internally the property comprises an entrance hall leading into the most generous living room, which is positioned to the front of the property and benefits from a large bay window. Accessed from this room is the extended kitchen which provides plenty of storage by way of contemporary wall and base units, which are complimented by solid oak worktops. Whilst some appliances are included, there is plenty of space for additional freestanding white goods. A second reception room is located off the kitchen and is currently used as a study. The hub of the home is the spacious conservatory which overlooks the immaculately landscaped rear garden with farm land beyond. Versatile in it's layout, there is an extension to the rear which can be used as another reception room or ground floor bedroom as there is a shower room nearby.