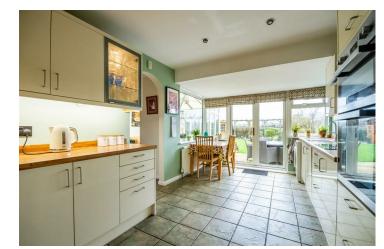

Internally the property comprises an entrance hall leading into the most generous living room, which is positioned to the front of the property and benefits from a large bay window. Accessed from this room is the extended kitchen which provides plenty of storage by way of contemporary wall and base units, which are complimented by solid oak worktops. Whilst some appliances are included, there is plenty of space for additional freestanding white goods. A second reception room is located off the kitchen and is currently used as a study. The hub of the home is the spacious conservatory which overlooks the immaculately landscaped rear garden with farm land beyond. Versatile in it's layout, there is an extension to the rear which can be used as another reception room or ground floor bedroom as there is a shower room nearby.