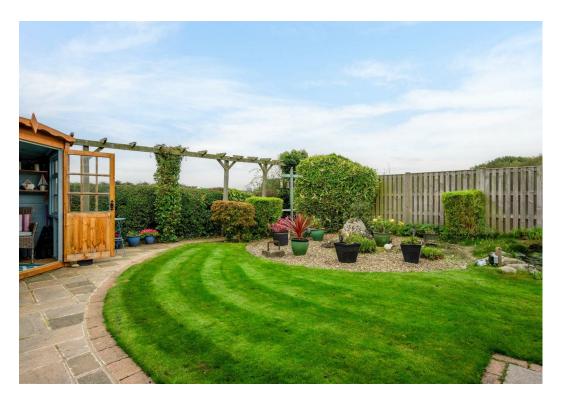

## Asking Price £475,000

Set within the popular village of Rufforth, and enjoying agricultural views to the rear, is this immaculately presented two / three bedroom detached home. Unlike any other build on this quiet cul de sac, this property benefits from a rear extensionwith a ground floor bedroom and shower room, and occupies a south facing aspect. Rufforth lies just outside the outer ring road, and offers local amenities including shops, pubs and schools as well as commuter connection to York.

Internally the property comprises an entrance hall leading into the most generous living room, which is positioned to the front of the property and benefits from a large bay window. Accessed from this room is the extended kitchen which provides plenty of storage by way of contemporary wall and base units, which are complimented by solid oak worktops. Whilst some appliances are included, there is plenty of space for additional freestanding white goods. A second reception room is located off the kitchen and is currently used as a study. The hub of the home is the spacious conservatory which overlooks the immaculately landscaped rear garden with farm land beyond. Versatile in it's layout, there is an extension to the rear which can be used as another reception room or ground floor bedroom as there is a shower room nearby.