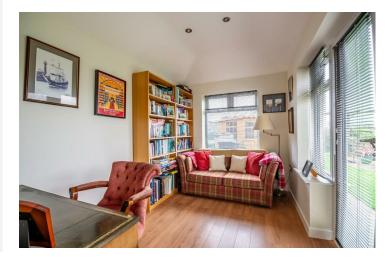

Internally the property comprises an entrance hall leading into the most generous living room, which is positioned to the front of the property and benefits from a large bay window. Accessed from this room is the extended kitchen which provides plenty of storage by way of contemporary wall and base units, which are complimented by solid oak worktops. Whilst some appliances are included, there is plenty of space for additional freestanding white goods. A second reception room is located off the kitchen and is currently used as a study. The hub of the home is the spacious conservatory which overlooks the immaculately landscaped rear garden with farm land beyond. Versatile in it's layout, there is an extension to the rear which can be used as another reception room or ground floor bedroom as there is a shower room nearby.