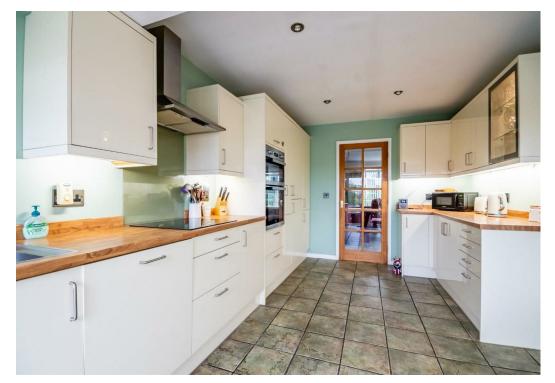

Internally the property comprises an entrance hall leading into the most generous living room, which is positioned to the front of the property and benefits from a large bay window. Accessed from this room is the extended kitchen which provides plenty of storage by way of contemporary wall and base units, which are complimented by solid oak worktops. Whilst some appliances are included, there is plenty of space for additional freestanding white goods. A second reception room is located off the kitchen and is currently used as a study. The hub of the home is the spacious conservatory which overlooks the immaculately landscaped rear garden with farm land beyond. Versatile in it's layout, there is an extension to the rear which can be used as another reception room or ground floor bedroom as there is a shower room nearby.