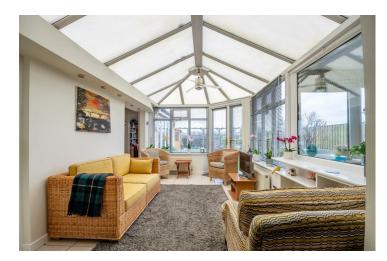

Internally the property comprises an entrance hall leading into the most generous living room, which is positioned to the front of the property and benefits from a large bay window. Accessed from this room is the extended kitchen which provides plenty of storage by way of contemporary wall and base units, which are complimented by solid oak worktops. Whilst some appliances are included, there is plenty of space for additional freestanding white goods. A second reception room is located off the kitchen and is currently used as a study. The hub of the home is the spacious conservatory which overlooks the immaculately landscaped rear garden with farm land beyond. Versatile in it's layout, there is an extension to the rear which can be used as another reception room or ground floor bedroom as there is a shower room nearby.