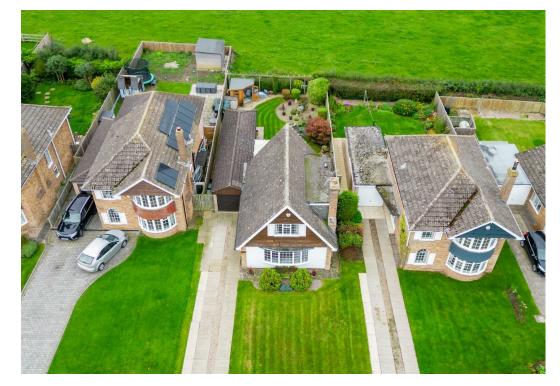

## Asking Price £475,000

Set within the popular village of Rufforth, and enjoying agricultural views to the rear, is this immaculately presented two / three bedroom detached home. Unlike any other build on this quiet cul de sac, this property benefits from a rear extensionwith a ground floor bedroom and shower room, and occupies a south facing aspect. Rufforth lies just outside the outer ring road, and offers local amenities including shops, pubs and schools as well as commuter connection to York.