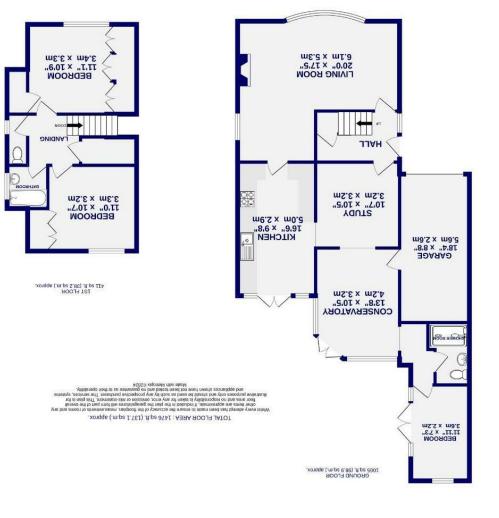

Internally the property comprises an entrance hall leading into the most generous living room, which is positioned to the front of the property and benefits from a large bay window. Accessed from this room is the extended kitchen which provides plenty of storage by way of contemporary wall and base units, which are complimented by solid oak worktops. Whilst some appliances are included, there is plenty of space for additional freestanding white goods. A second reception room is located off the kitchen and is currently used as a study. The hub of the home is the spacious conservatory which overlooks the immaculately landscaped rear garden with farm land beyond. Versatile in it's layout, there is an extension to the rear which can be used as another reception room or ground floor bedroom as there is a shower room nearby.

The first floor offers a landing, deep storage cupboard, two double bedrooms with the master benefiting from expansive built in storage and a three piece bathroom.