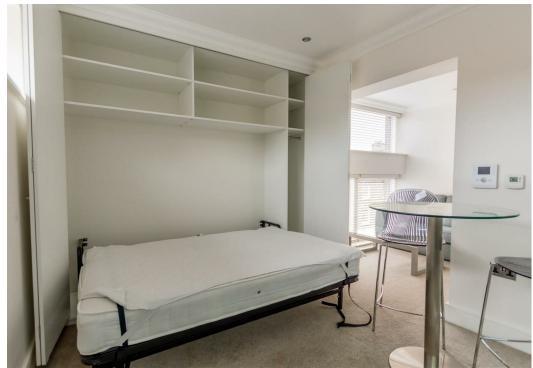

Comprising entrance hall, open plan living/sleeping/ kitchen with washer/dryer, induction hob, electric oven, microwave, fridge. The living room doubles up as the sleeping area with a pull down bed. Luxury shower room with built in TV.