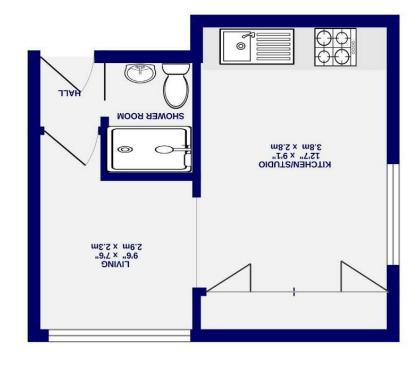

Leasehold

L97-F9Y

230 sq.ft. (21.4 sq.m.) approx. **GROUND FLOOR** 

Comprising entrance hall, open plan living/sleeping/ kitchen with washer/dryer, induction hob, electric oven, microwave, fridge. The living room doubles up as the sleeping area with a pull down bed. Luxury shower room with built in TV.