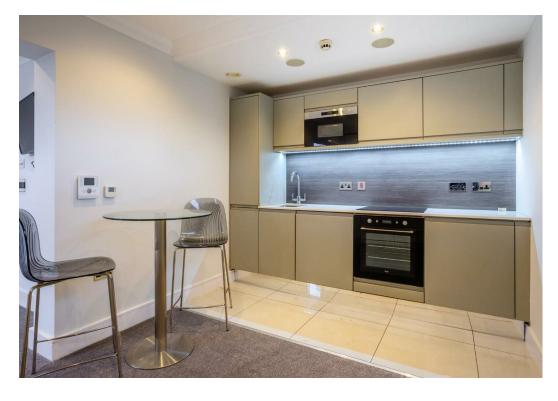

Comprising entrance hall, open plan living/sleeping/ kitchen with washer/dryer, induction hob, electric oven, microwave, fridge. The living room doubles up as the sleeping area with a pull down bed. Luxury shower room with built in TV.