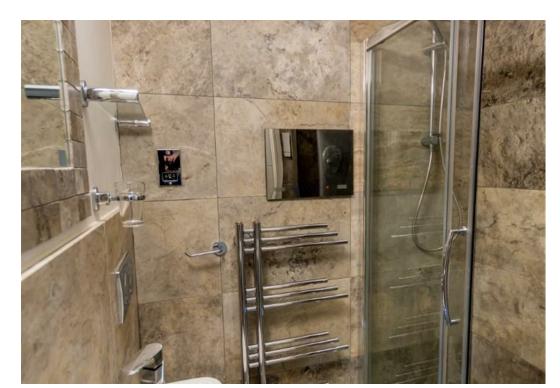

- O oda .
- Ideal Investment Property
  - Luxury Shower Room
- Open Plan Living Dining Area
- Exceptional quality development
  - - Concierged Development
  - City Centre Studio Apartment

A - bned xeT lionuo D

Comprising entrance hall, open plan living/sleeping/ kitchen with washer/dryer, induction hob, electric oven, microwave, fridge. The living room doubles up as the sleeping area with a pull down bed. Luxury shower room with built in TV.