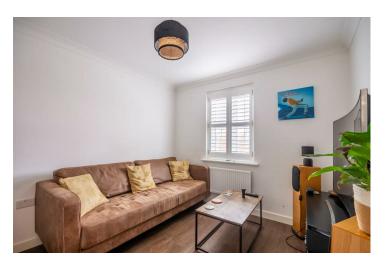

Internally the property comprises of an entrance hall with a charming and snug reception room to the right. To the rear of the property is the beautifully presented kitchen diner which enjoys large French doors looking out to the landscaped rear garden. Boasting contemporary wall and base units, all of which are complimented by dark worktops, the kitchen provides ample storage as well as some integrated appliances. The ground floor accommodation is completed by a convenient understairs storage cupboard and w.c. Upstairs is a generous landing which provides access into the well presented second reception room with overlooks the front of the property through two windows, allowing light to flood through. The first of three double bedrooms is on this level, with the benefit of a shower ensuite.