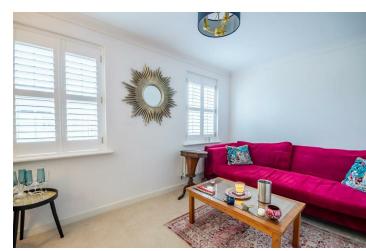

Internally the property comprises of an entrance hall with a charming and snug reception room to the right. To the rear of the property is the beautifully presented kitchen diner which enjoys large French doors looking out to the landscaped rear garden. Boasting contemporary wall and base units, all of which are complimented by dark worktops, the kitchen provides ample storage as well as some integrated appliances. The ground floor accommodation is completed by a convenient understairs storage cupboard and w.c. Upstairs is a generous landing which provides access into the well presented second reception room with overlooks the front of the property through two windows, allowing light to flood through. The first of three double bedrooms is on this level, with the benefit of a shower ensuite.