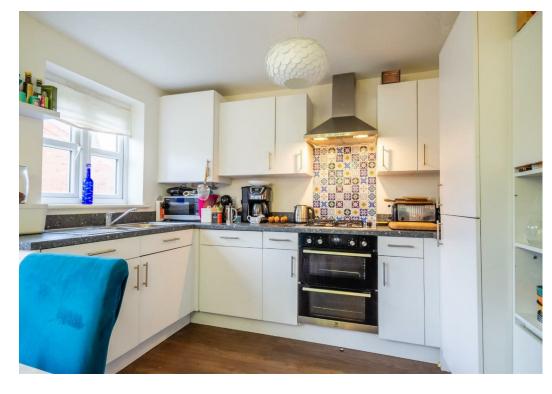

Internally the property comprises of an entrance hall with a charming and snug reception room to the right. To the rear of the property is the beautifully presented kitchen diner which enjoys large French doors looking out to the landscaped rear garden. Boasting contemporary wall and base units, all of which are complimented by dark worktops, the kitchen provides ample storage as well as some integrated appliances. The ground floor accommodation is completed by a convenient understairs storage cupboard and w.c. Upstairs is a generous landing which provides access into the well presented second reception room with overlooks the front of the property through two windows, allowing light to flood through. The first of three double bedrooms is on this level, with the benefit of a shower ensuite.