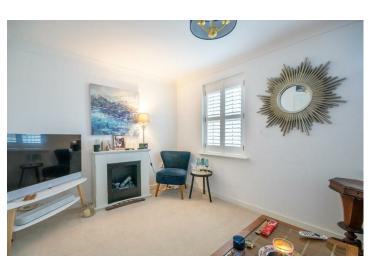

Internally the property comprises of an entrance hall with a charming and snug reception room to the right. To the rear of the property is the beautifully presented kitchen diner which enjoys large French doors looking out to the landscaped rear garden. Boasting contemporary wall and base units, all of which are complimented by dark worktops, the kitchen provides ample storage as well as some integrated appliances. The ground floor accommodation is completed by a convenient understairs storage cupboard and w.c. Upstairs is a generous landing which provides access into the well presented second reception room with overlooks the front of the property through two windows, allowing light to flood through. The first of three double bedrooms is on this level, with the benefit of a shower ensuite.