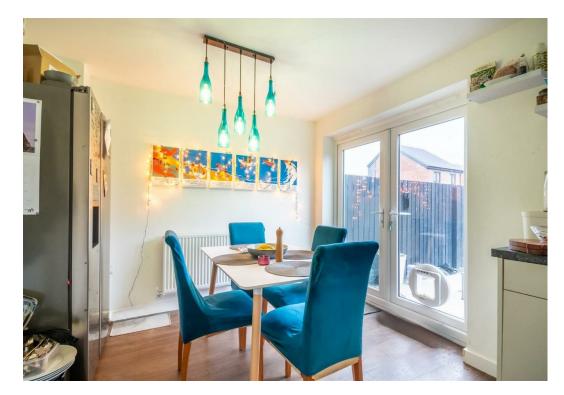

Internally the property comprises of an entrance hall with a charming and snug reception room to the right. To the rear of the property is the beautifully presented kitchen diner which enjoys large French doors looking out to the landscaped rear garden. Boasting contemporary wall and base units, all of which are complimented by dark worktops, the kitchen provides ample storage as well as some integrated appliances. The ground floor accommodation is completed by a convenient understairs storage cupboard and w.c. Upstairs is a generous landing which provides access into the well presented second reception room with overlooks the front of the property through two windows, allowing light to flood through. The first of three double bedrooms is on this level, with the benefit of a shower ensuite.