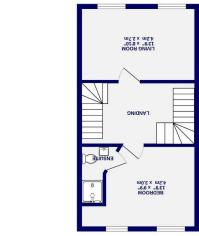

Internally the property comprises of an entrance hall with a charming and snug reception room to the right. To the rear of the property is the beautifully presented kitchen diner which enjoys large French doors looking out to the landscaped rear garden. Boasting contemporary wall and base units, all of which are complimented by dark worktops, the kitchen provides ample storage as well as some integrated appliances. The ground floor accommodation is completed by a convenient understairs storage cupboard and w.c. Upstairs is a generous landing which provides access into the well presented second reception room with overlooks the front of the property through two windows, allowing light to flood through. The first of three double bedrooms is on this level, with the benefit of a shower ensuite.