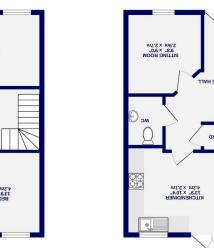

Internally the property comprises of an entrance hall with a charming and snug reception room to the right. To the rear of the property is the beautifully presented kitchen diner which enjoys large French doors looking out to the landscaped rear garden. Boasting contemporary wall and base units, all of which are complimented by dark worktops, the kitchen provides ample storage as well as some integrated appliances. The ground floor accommodation is completed by a convenient understairs storage cupboard and w.c. Upstairs is a generous landing which provides access into the well presented second reception room with overlooks the front of the property through two windows, allowing light to flood through. The first of three double bedrooms is on this level, with the benefit of a shower ensuite.