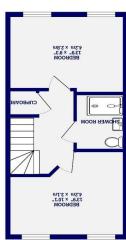

The final two double bedrooms are located on the second floor along with a modern and contemporary family bathroom.

Outside is a well maintained rear garden with grey fence boundaries. As well as updating the patio areas, the sellers have invested in numerous tall trees to screen off the garden and create an element of privacy. Beyond the garden is driveway parking and access into the single garage with a vaulted ceiling creating perfect space for additional storage.