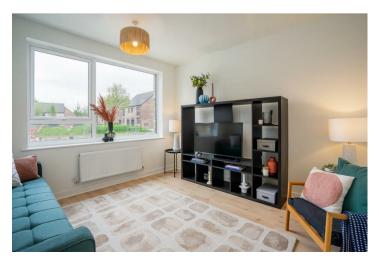

Totalling 93.9Sqm, the accommodation includes a contemporary dining kitchen giving access to the rear garden through large glazed doors. In addition there is a good sized living room and ground floor cloakroom. To the first floor are three bedrooms; two double sized and one smaller single room. house bathroom and en suite shower room to the master.

## Lowfield Green Acomb, York YO24 3FN

Freehold
Council Tax Band -

- Semi Detached Home
- Dining Kitchen, Living Room
- Three Bedrooms
- Private Garden
- 93.9 SqM
- House Bathroom, En Suite & WC

GROUND FLOOR 505 sq.ft. (46.9 sq.m.) approx.