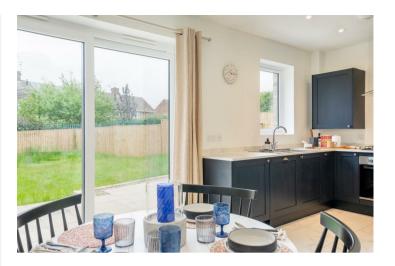

Totalling 93.9Sqm, the accommodation includes a contemporary dining kitchen giving access to the rear garden through large glazed doors. In addition there is a good sized living room and ground floor cloakroom. To the first floor are three bedrooms; two double sized and one smaller single room. house bathroom and en suite shower room to the master.