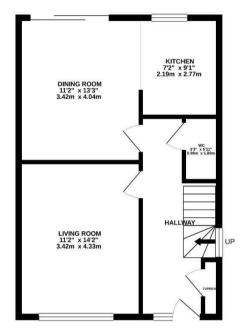

## Lowfield Green Acomb, York YO24 3FN

Freehold
Council Tax Band -

- Semi Detached Home
- Dining Kitchen, Living Room
- Three Bedrooms
- Private Garden
- 93.9 SqM
- House Bathroom, En Suite & WC

GROUND FLOOR 505 sq.ft. (46.9 sq.m.) approx.

1ST FLOOR 505 sq.ft. (46.9 sq.m.) approx.

TOTAL FLOOR AREA: 1010 sq.ft. (93.9 sq.m.) approx.

Whist every attempt has been made to ensure the accuracy of the floorplan contained here, measureme of doors, windows, rooms and any other times are approximate and no responsibility is been for any error omission or mis-statement. This plan is for flishstrative purposes only and should be used as such by a prospective purchaser. The services, systems and appliances shown have not been tested and no guarar as the prospective purchaser. The services is not other operability or efficiency can be given.