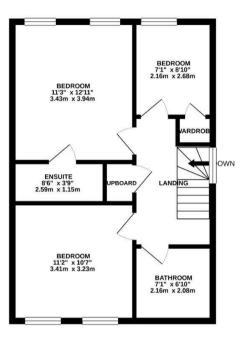

Totalling 93.9Sqm, the accommodation includes a contemporary dining kitchen giving access to the rear garden through large glazed doors. In addition there is a good sized living room and ground floor cloakroom. To the first floor are three bedrooms; two double sized and one smaller single room. house bathroom and en suite shower room to the master.

## Lowfield Green Acomb, York YO24 3FN

Freehold
Council Tax Band -

- Semi Detached Home
- Dining Kitchen, Living Room
- Three Bedrooms
- Private Garden
- 93.9 SqM
- House Bathroom, En Suite & WC

GROUND FLOOR 505 sq.ft. (46.9 sq.m.) approx.

1ST FLOOR 505 sq.ft. (46.9 sq.m.) approx.

TOTAL FLOOR AREA: 1010 sq.ft. (93.9 sq.m.) approx.

Whist every attempt has been made to ensure the accuracy of the floorplan contained here, measureme of doors, windows, rooms and any other times are approximate and no responsibility is been for any error omission or mis-statement. This plan is for flishstrative purposes only and should be used as such by a prospective purchaser. The services, systems and appliances shown have not been tested and no guarar as the prospective purchaser. The services is not other operability or efficiency can be given.