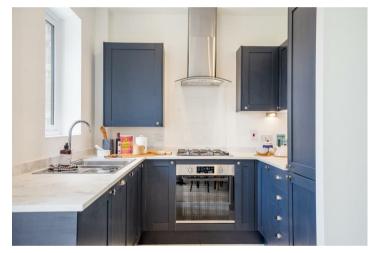

Totalling 93.9Sqm, the accommodation includes a contemporary dining kitchen giving access to the rear garden through large glazed doors. In addition there is a good sized living room and ground floor cloakroom. To the first floor are three bedrooms; two double sized and one smaller single room. house bathroom and en suite shower room to the master.

## Lowfield Green Acomb, York YO24 3FN

Freehold
Council Tax Band -

- Semi Detached Home
- Dining Kitchen, Living Room
- Three Bedrooms
- Private Garden
- 93.9 SqM
- House Bathroom, En Suite & WC

GROUND FLOOR 505 sq.ft. (46.9 sq.m.) approx.