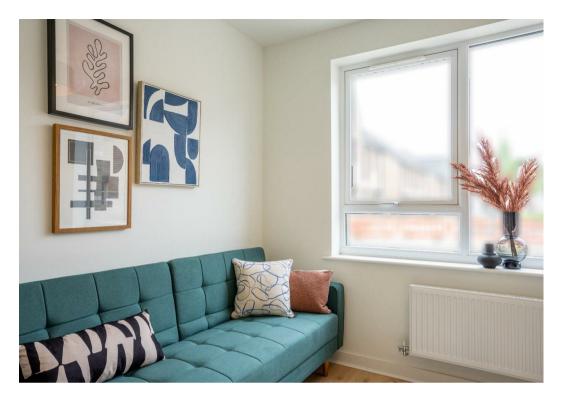

Totalling 93.9Sqm, the accommodation includes a contemporary dining kitchen giving access to the rear garden through large glazed doors. In addition there is a good sized living room and ground floor cloakroom. To the first floor are three bedrooms; two double sized and one smaller single room. house bathroom and en suite shower room to the master.

## Lowfield Green Acomb, York YO24 3FN

Freehold
Council Tax Band -

- Semi Detached Home
- Dining Kitchen, Living Room
- Three Bedrooms
- Private Garden
- 93.9 SqM
- House Bathroom, En Suite & WC

GROUND FLOOR 505 sq.ft. (46.9 sq.m.) approx.