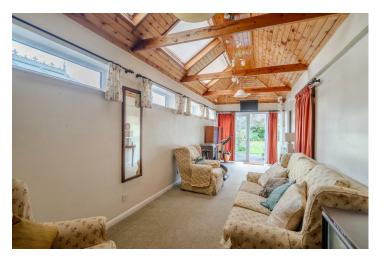

This much loved home occupies a large established plot with the accommodation briefly comprising; entrance porch, large entrance hallway, lounge and dining room. The dining kitchen is located to the rear of the property and gives access to the utility room and rear sun terrace.

There are three DOUBLE bedrooms and a family bathroom.

The property also benefits from a twenty nine foot attached garden room / annex with shower room.

Externally to the front there is a block paved driveway giving access to a carport on one side and to the other side, a large block paved driveway providing further off street parking and giving access to wrought iron gates with a detached garage beyond.