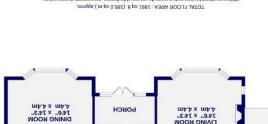

## Hobgate , York YO24 4HF

£625,000

This substantial detached bungalow enjoys a fantastic position on a most sought after street set to the west of York. Hobgate is well placed for access to the city centre as well as the railway station and the many local amenities the area has to offer.

This much loved home occupies a large established plot with the accommodation briefly comprising; entrance porch, large entrance hallway, lounge and dining room. The dining kitchen is located to the rear of the property and gives access to the utility room and rear sun terrace.

The stunning rear garden is predominantly laid to lawn with planted borders, a fence and hedge boundaries. There are various patio areas, a timber summer house and a shed.

This is a wonderful home sure to appeal to many potential buyers, early viewing is recommended.