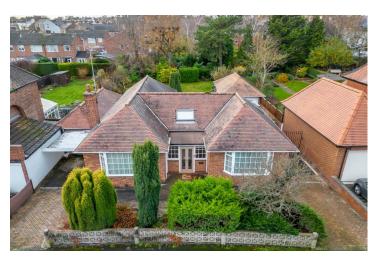

This much loved home occupies a large established plot with the accommodation briefly comprising; entrance porch, large entrance hallway, lounge and dining room. The dining kitchen is located to the rear of the property and gives access to the utility room and rear sun terrace.