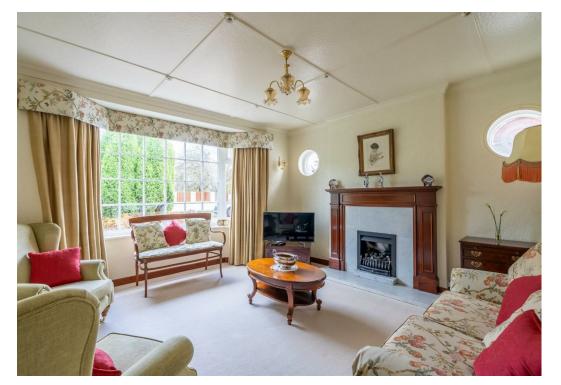

This much loved home occupies a large established plot with the accommodation briefly comprising; entrance porch, large entrance hallway, lounge and dining room. The dining kitchen is located to the rear of the property and gives access to the utility room and rear sun terrace.