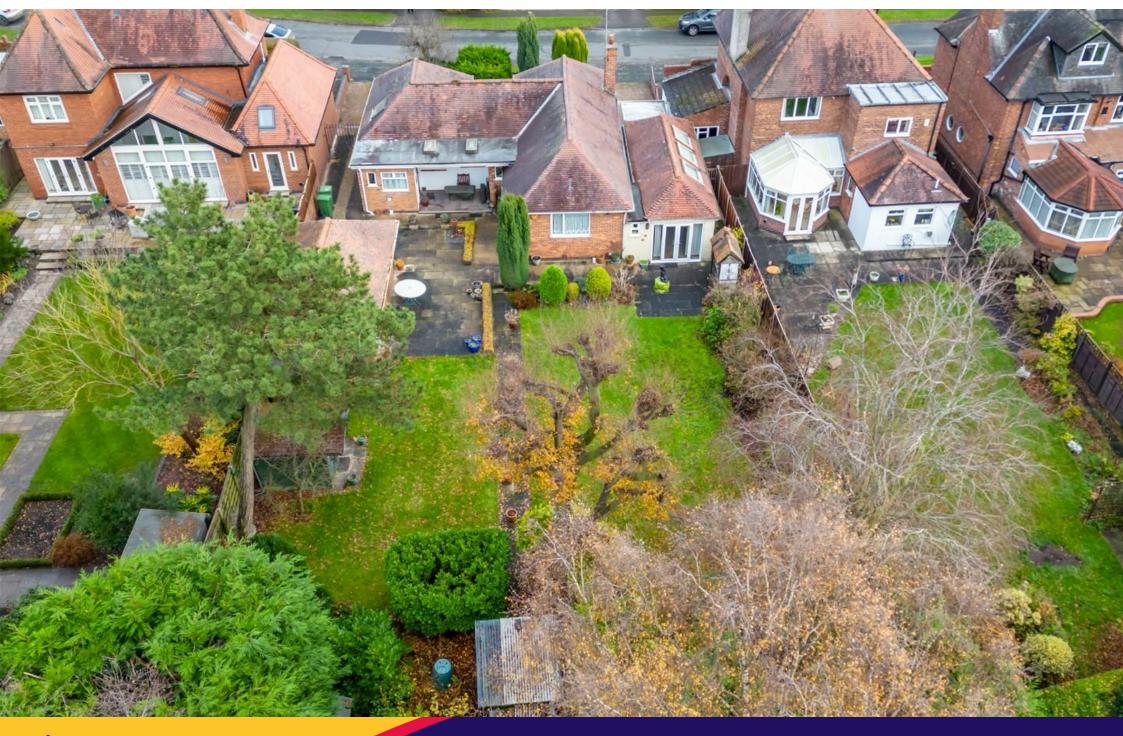

GROUND FLOOR 1991 sq.ft. (185.0 sq.m.) approx.

Freehold Council Tax Band - E

- wolegnuß bensched Bungalow
- Lhree Double Bedrooms
- mooA prinid & spruol •
- Kitchen / Diner
- Attached Garden Room With Shower Room
- · Garage & Carport
- Stunning Rear Garden
- No Forward Chain
- Ebc E

ЕИТВАИСЕ НАLL

m7.6 x m8.6

m7.5 x m8.6

14'0" × 10'9" m£.5 × m£.4 m£.5 × m£.4 "8'8 x "8'92 m0.5 x m0.6

14.6. × 3.2. KITCHEN

304940 "5'51 x "11'33" m0.4 x m0.7 an the plan the dat sime to stror of any any and the stror by any and