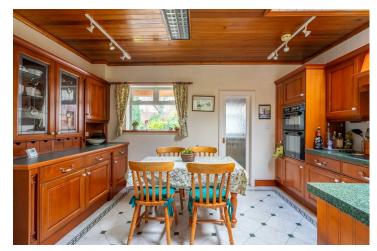

This much loved home occupies a large established plot with the accommodation briefly comprising; entrance porch, large entrance hallway, lounge and dining room. The dining kitchen is located to the rear of the property and gives access to the utility room and rear sun terrace.