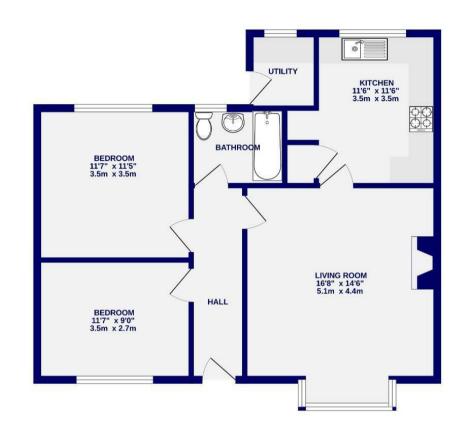

TOTAL FLOOR AREA: 7.10 s.p.tt. (66.0 s.g.m.) approx.

White very identifies between made to ensure the excussion of the flooration occlaimed between made to ensure the excussion of the flooration occlaimed between made used on the contraction of contractions of the ensurement. This pits in the flooration of the occlaimed by its base that any order enters are apparament and no responsibility in base that only order onessions or memoratement. This face in the floar their purposes of any office buildings as such by any prospective purchase. This services, systems and applicance shown here not been lested and no governate and the contraction of the contra