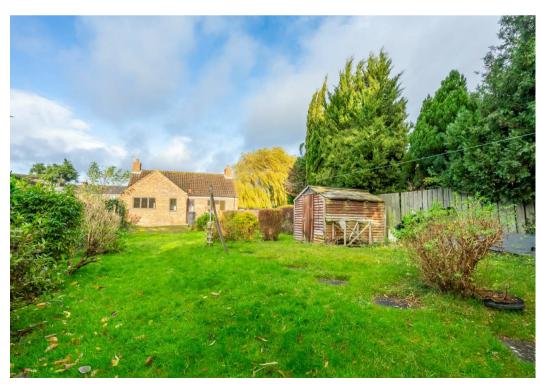

The bungalow has the benefit of a large garden set predominantly to the rear of the property with an abundance of shrubs and trees.

The property could provide the perfect retirement bungalow but given the exceptional location and the relatively large plot, the opportunity for extension and development can not be ignored, subject of course to usual planning permissions being obtained.