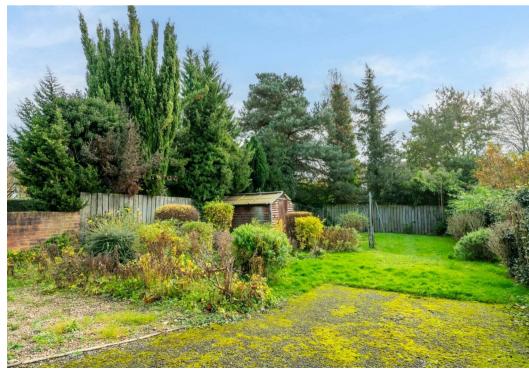

The bungalow has the benefit of a large garden set predominantly to the rear of the property with an abundance of shrubs and trees.

The property could provide the perfect retirement bungalow but given the exceptional location and the relatively large plot, the opportunity for extension and development can not be ignored, subject of course to usual planning permissions being obtained.