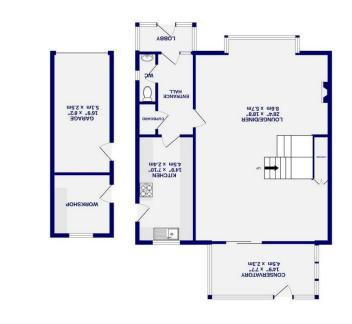

GROUND FLOOR 1065 GROUND FLOOR.

FIRST FLOOR 11.064.8 sq.m.) approx.

TOTAL FLOOR AREA: 1762 sq.ft. (163.7 ADA ADOT) ap

The accommodation briefly comprises: to the ground floor is the front lobby leading to the entrance hallway with storage and a cloakroom w.c. The reception room is front to back dual aspect lounge/dining room with a bay window and a feature fireplace. To the rear is a kitchen and a conservatory leading onto the south east facing rear garden. To the first floor are four double bedrooms and a family bathroom.

Externally to the front is a driveway, front garden and a garage with rear workshop. To the rear of the property is a mature south east facing rear garden.

The property is ideal for extension and development subject to the necessary planning permissions.