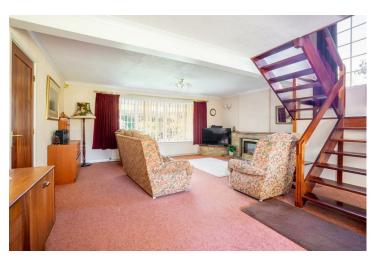

The accommodation briefly comprises: to the ground floor is the front lobby leading to the entrance hallway with storage and a cloakroom w.c. The reception room is front to back dual aspect lounge/dining room with a bay window and a feature fireplace. To the rear is a kitchen and a conservatory leading onto the south east facing rear garden. To the first floor are four double bedrooms and a family bathroom.