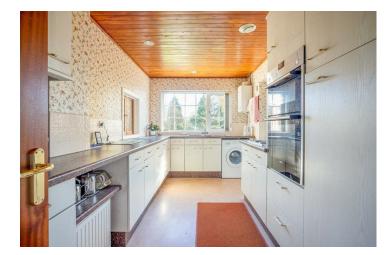

The accommodation briefly comprises: to the ground floor is the front lobby leading to the entrance hallway with storage and a cloakroom w.c. The reception room is front to back dual aspect lounge/dining room with a bay window and a feature fireplace. To the rear is a kitchen and a conservatory leading onto the south east facing rear garden. To the first floor are four double bedrooms and a family bathroom.