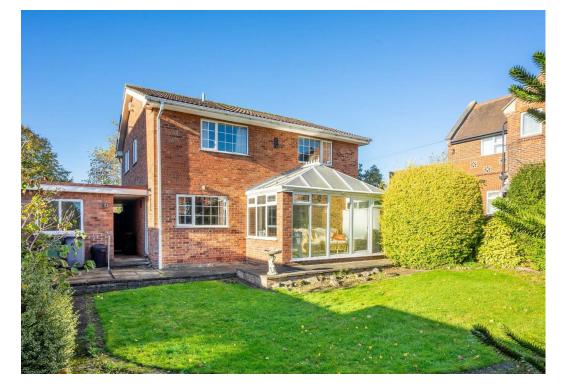

## £450,000

A four bedroom detached house on a generous plot in need of modernisation.

Askham Lane is located in the popular village of Acomb, close to the varied local amenities Front Street has to offer and commuter links to York city centre. The property has been in the family since approximately 1973 and has been a much loved family home and with some renovation the property could appeal to a range of purchasers.

The accommodation briefly comprises: to the ground floor is the front lobby leading to the entrance hallway with storage and a cloakroom w.c. The reception room is front to back dual aspect lounge/dining room with a bay window and a feature fireplace. To the rear is a kitchen and a conservatory leading onto the south east facing rear garden. To the first floor are four double bedrooms and a family bathroom.

Externally to the front is a driveway, front garden and a garage with rear workshop. To the rear of the property is a mature south east facing rear garden.

The property is ideal for extension and development subject to the necessary planning permissions.