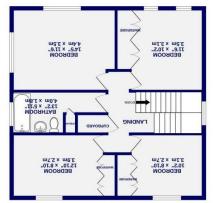

GROUND FLOOR 1065 GROUND FLOOR.

FIRST FLOOR 11.064.8 sq.m.) approx.

TOTAL FLOOR AREA: 1762 sq.ft. (163.7 ADA ADOT) ap

The accommodation briefly comprises: to the ground floor is the front lobby leading to the entrance hallway with storage and a cloakroom w.c. The reception room is front to back dual aspect lounge/dining room with a bay window and a feature fireplace. To the rear is a kitchen and a conservatory leading onto the south east facing rear garden. To the first floor are four double bedrooms and a family bathroom.