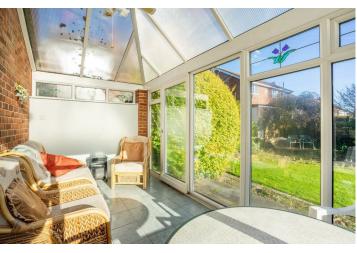

The accommodation briefly comprises: to the ground floor is the front lobby leading to the entrance hallway with storage and a cloakroom w.c. The reception room is front to back dual aspect lounge/dining room with a bay window and a feature fireplace. To the rear is a kitchen and a conservatory leading onto the south east facing rear garden. To the first floor are four double bedrooms and a family bathroom.