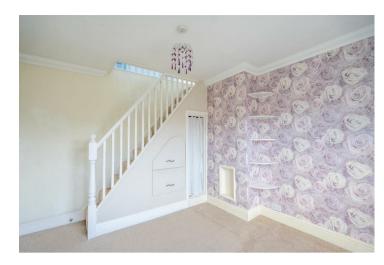

The internal accommodation comprises an entrance hall and a good sized living room to the front of the property, featuring a bay window allowing light to flood through. At the end of the hall is the extended fitted kitchen which leads into the dining room.