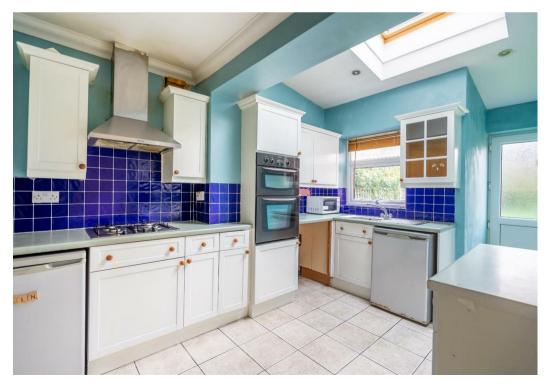

The internal accommodation comprises an entrance hall and a good sized living room to the front of the property, featuring a bay window allowing light to flood through. At the end of the hall is the extended fitted kitchen which leads into the dining room.