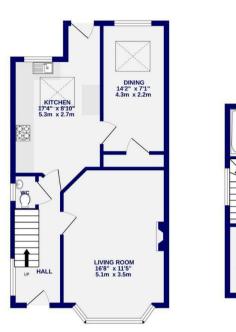

The internal accommodation comprises an entrance hall and a good sized living room to the front of the property, featuring a bay window allowing light to flood through. At the end of the hall is the extended fitted kitchen which leads into the dining room.

GROUND FLOOR 505 sq.ft. (46.9 sq.m.) approx

These particulars have been prepared as accurately and as reliably as possible, but should not be relied upon as 'statement of fact'. If there is any point which is of particular importance to you, please contact the office and we would be pleased to check the information. We have not tested any services, appliances, equipment or facilities and nothing in these particulars should be deemed to be a statement that they are in good working order, or that the property is in good structural condition or otherwise. Any areas, measurements, floor plans or distances referred to are given as a guide only and are not precise. Purchasers must satisfy themselves by inspection or by otherwise regarding the items mentioned above and as to the correctness of each of the statement in these particulars. No person in the employment of Ashtons has any authority to make or give any representation or warranty whatsoever in relation to this property or these particulars nor enter into any contract relating to the property on behalf of the vendor.