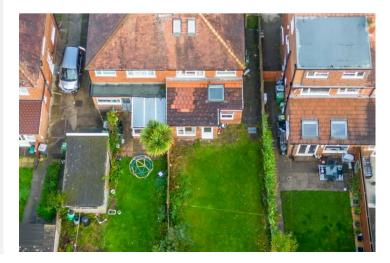

Externally, the property boasts a delightful rear garden, a shed for storage and ample driveway parking.

Offered with no onward chain, viewing is highly recommended.

Council Tax Band C.