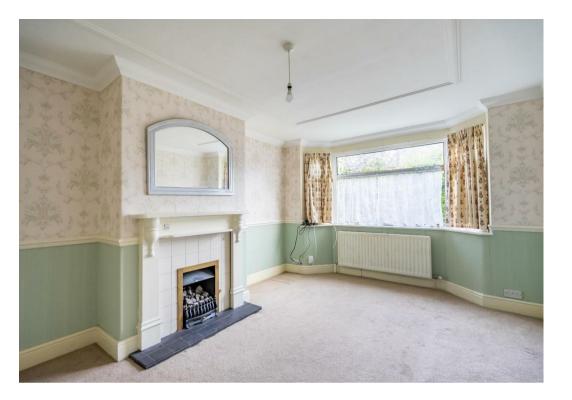

The internal accommodation comprises an entrance hall and a good sized living room to the front of the property, featuring a bay window allowing light to flood through. At the end of the hall is the extended fitted kitchen which leads into the dining room.