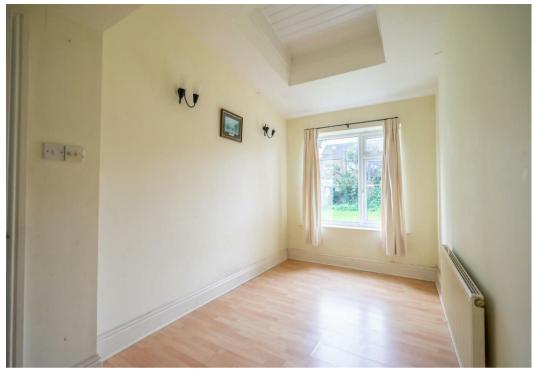

The internal accommodation comprises an entrance hall and a good sized living room to the front of the property, featuring a bay window allowing light to flood through. At the end of the hall is the extended fitted kitchen which leads into the dining room.