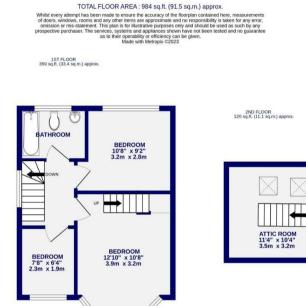

To the first floor are three well proportioned bedrooms, a three piece family bathroom and access to the second floor where there is a loft room with velux window, which could be used as an office space for working from home.

GROUND FLOOR 505 sq.ft. (46.9 sq.m.) approx

These particulars have been prepared as accurately and as reliably as possible, but should not be relied upon as 'statement of fact'. If there is any point which is of particular importance to you, please contact the office and we would be pleased to check the information. We have not tested any services, appliances, equipment or facilities and nothing in these particulars should be deemed to be a statement that they are in good working order, or that the property is in good structural condition or otherwise. Any areas, measurements, floor plans or distances referred to are given as a guide only and are not precise. Purchasers must satisfy themselves by inspection or by otherwise regarding the items mentioned above and as to the correctness of each of the statement in these particulars. No person in the employment of Ashtons has any authority to make or give any representation or warranty whatsoever in relation to this property or these particulars nor enter into any contract relating to the property on behalf of the vendor.