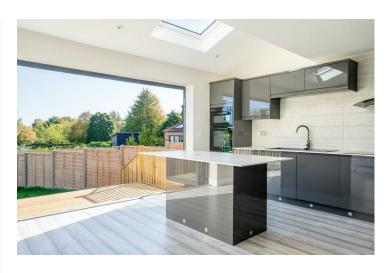

The property has been designed with modern family living in mind, having a large open plan living area, which includes the dining kitchen benefiting from large bifold doors overlooking the rear garden.