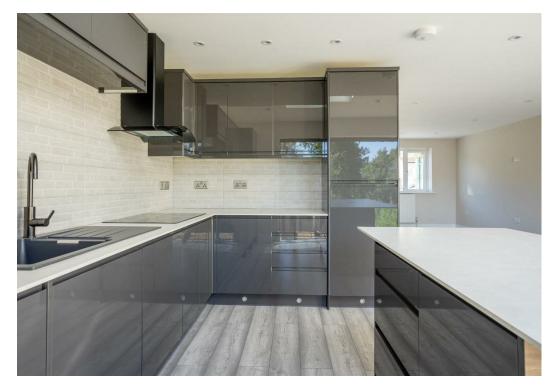

The property has been designed with modern family living in mind, having a large open plan living area, which includes the dining kitchen benefiting from large bifold doors overlooking the rear garden.