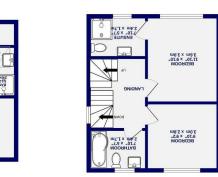

Freehold

YOZ6 5HD Acomb, York Jorvik Close

15T FLOOR 372 sq.ft. (34.5 sq.m.) approx

Jorvik Close Acomb, York YO26 5HD

There are four double bedrooms over two floors as well as three bathrooms, all fitted to the highest of standards.

Off street parking for two vehicles.