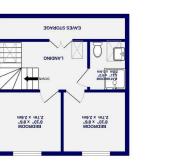

Freehold

YOZ6 5HD Acomb, York Jorvik Close

15T FLOOR 372 sq.ft. (34.5 sq.m.) approx

Jorvik Close Acomb, York YO26 5HD

There are four double bedrooms over two floors as well as three bathrooms, all fitted to the highest of standards.

Off street parking for two vehicles.