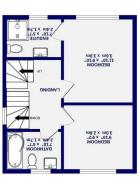

Freehold

YOZ6 5HD Acomb, York Jorvik Close

15T FLOOR 372 sq.ft. (34.5 sq.m.) approx

Jorvik Close Acomb, York YO26 5HD

There are four double bedrooms over two floors as well as three bathrooms, all fitted to the highest of standards.

Off street parking for two vehicles.