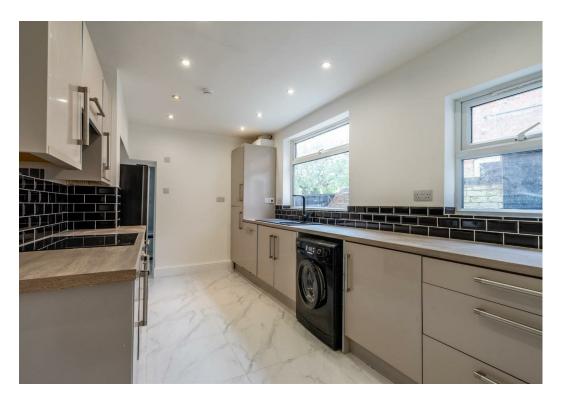

Internally the property comprises of an entrance hall that leads to the ground floor apartment and stairs giving access to the first floor apartment.

The ground floor apartment comprises of a bedroom to the front of the property, with a large bay window, living room with newly fitted french doors that lead out to the generous garden. The immaculately presented, newly fitted kitchen offers underfloor heating and white goods appliances. The contemporary three piece bathroom is at the very rear and features beautiful floor to ceiling tiles.