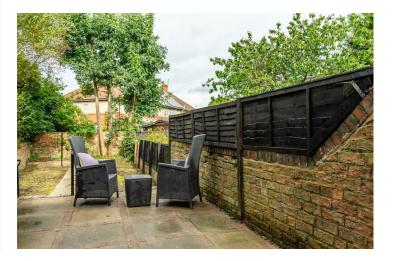

Enjoying a forecourt to the front, this property offers a generous and private rear garden with patio and lawn areas, as well as a covered seating area, also offering additional storage.

Offered with no onward chain, viewing is highly recommended.