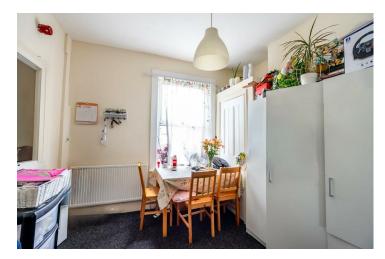

On the first floor is a landing with access to a generous lounge/diner and a bedroom with built-in storage. To the rear is a smaller kitchen with fitted appliances and a three piece bathroom. The final bedroom is located on the second floor.