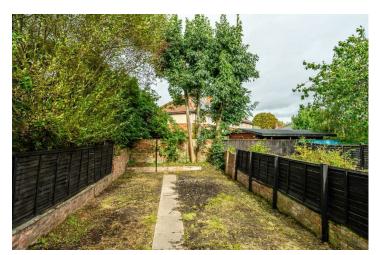

Enjoying a forecourt to the front, this property offers a generous and private rear garden with patio and lawn areas, as well as a covered seating area, also offering additional storage.

Offered with no onward chain, viewing is highly recommended.