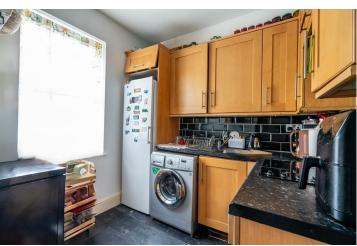

Internally the property comprises of an entrance hall that leads to the ground floor apartment and stairs giving access to the first floor apartment.

The ground floor apartment comprises of a bedroom to the front of the property, with a large bay window, living room with newly fitted french doors that lead out to the generous garden. The immaculately presented, newly fitted kitchen offers underfloor heating and white goods appliances. The contemporary three piece bathroom is at the very rear and features beautiful floor to ceiling tiles.

On the first floor is a landing with access to a generous lounge/diner and a bedroom with built-in storage. To the rear is a smaller kitchen with fitted appliances and a three piece bathroom. The final bedroom is located on the second floor.