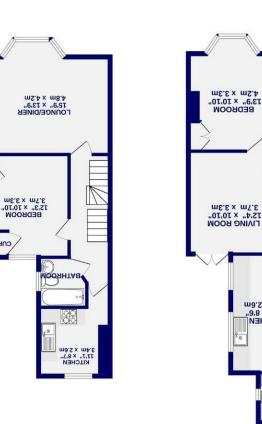

Internally the property comprises of an entrance hall that leads to the ground floor apartment and stairs giving access to the first floor apartment.

The ground floor apartment comprises of a bedroom to the front of the property, with a large bay window, living room with newly fitted french doors that lead out to the generous garden. The immaculately presented, newly fitted kitchen offers underfloor heating and white goods appliances. The contemporary three piece bathroom is at the very rear and features beautiful floor to ceiling tiles.

On the first floor is a landing with access to a generous lounge/diner and a bedroom with built-in storage. To the rear is a smaller kitchen with fitted appliances and a three piece bathroom. The final bedroom is located on the second floor.