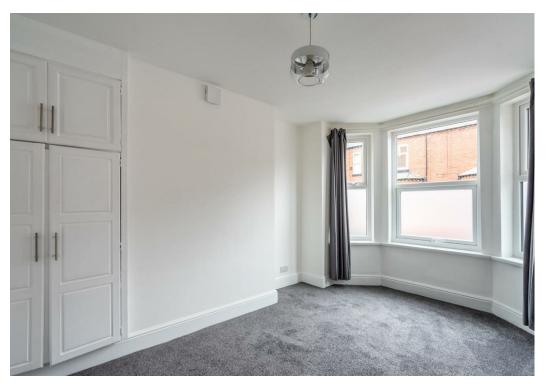

Internally the property comprises of an entrance hall that leads to the ground floor apartment and stairs giving access to the first floor apartment.

The ground floor apartment comprises of a bedroom to the front of the property, with a large bay window, living room with newly fitted french doors that lead out to the generous garden. The immaculately presented, newly fitted kitchen offers underfloor heating and white goods appliances. The contemporary three piece bathroom is at the very rear and features beautiful floor to ceiling tiles.