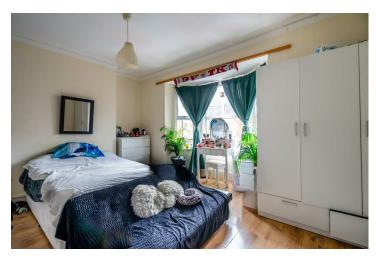

Internally the property comprises of an entrance hall that leads to the ground floor apartment and stairs giving access to the first floor apartment.

The ground floor apartment comprises of a bedroom to the front of the property, with a large bay window, living room with newly fitted french doors that lead out to the generous garden. The immaculately presented, newly fitted kitchen offers underfloor heating and white goods appliances. The contemporary three piece bathroom is at the very rear and features beautiful floor to ceiling tiles.