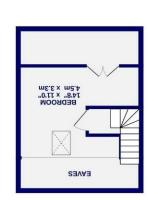

On the first floor is a landing with access to a generous lounge/diner and a bedroom with built-in storage. To the rear is a smaller kitchen with fitted appliances and a three piece bathroom. The final bedroom is located on the second floor.