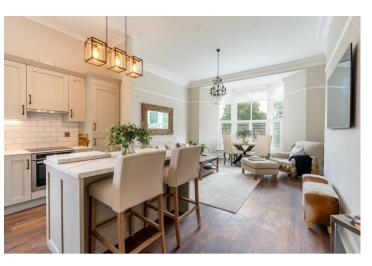

Positioned on the ground floor of this former grand period property, the internal accommodation comprises an entrance hall leading to the open plan kitchen / dining / living area. The brand new fitted kitchen in its chic soft colour pallet will likely appeal to a range of purchasers, with a central island and integrated appliances. The main bedroom includes bespoke fitted shutters and a brand new en suite bathroom and bespoke fitted wardrobes. The second double bedroom benefits from a large window and bespoke fitted shutters. The family shower room with its modern black Critall effect shower will like impress even the most decerning purchaser.