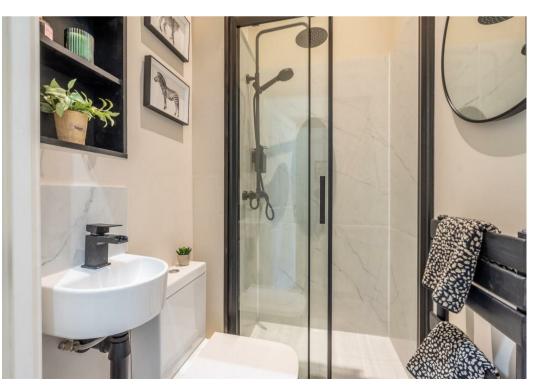

Positioned on the ground floor of this former grand period property, the internal accommodation comprises an entrance hall leading to the open plan kitchen / dining / living area. The brand new fitted kitchen in its chic soft colour pallet will likely appeal to a range of purchasers, with a central island and integrated appliances. The main bedroom includes bespoke fitted shutters and a brand new en suite bathroom and bespoke fitted wardrobes. The second double bedroom benefits from a large window and bespoke fitted shutters. The family shower room with its modern black Critall effect shower will like impress even the most decerning purchaser.