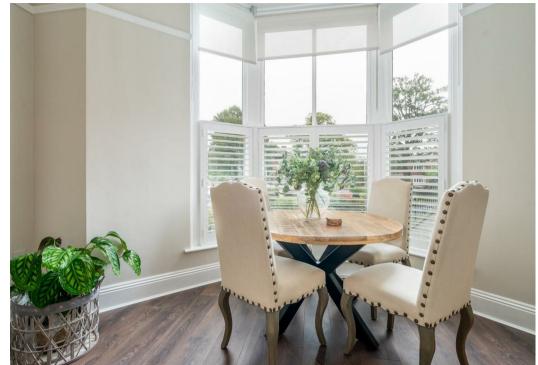

Positioned on the ground floor of this former grand period property, the internal accommodation comprises an entrance hall leading to the open plan kitchen / dining / living area. The brand new fitted kitchen in its chic soft colour pallet will likely appeal to a range of purchasers, with a central island and integrated appliances. The main bedroom includes bespoke fitted shutters and a brand new en suite bathroom and bespoke fitted wardrobes. The second double bedroom benefits from a large window and bespoke fitted shutters. The family shower room with its modern black Critall effect shower will like impress even the most decerning purchaser.