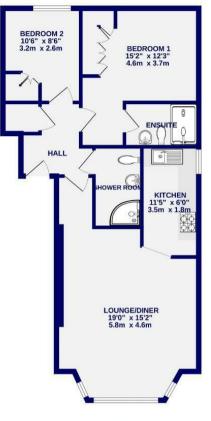

GROUND FLOOR 745 sq.ft. (69.2 sq.m.) approx.

5 FULFORD CHASE, YORK TOTAL FLOOR AREA: 745 sql, (s)9 2 sql, m) approx. While any sitter the tom make its reason to accard of the these these reasons of the tom and any other times are approxime, 1 included in the size in the garageneities will form part of the overall Boar area and not explorability to labor down any entro, orasisso or mestatement. The services, system and approved only and size size is and by proposed approximation to a the the opposition of approximation and approximation of the size of the service of the services approximation of the services of the method of the service of the service of the service of the services of the services of the opposition of the service of the service of the service of the services of the method of the service of the services of the services of the services of the method of the service of the services of the serv