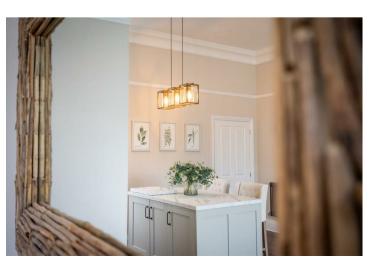

Positioned on the ground floor of this former grand period property, the internal accommodation comprises an entrance hall leading to the open plan kitchen / dining / living area. The brand new fitted kitchen in its chic soft colour pallet will likely appeal to a range of purchasers, with a central island and integrated appliances. The main bedroom includes bespoke fitted shutters and a brand new en suite bathroom and bespoke fitted wardrobes. The second double bedroom benefits from a large window and bespoke fitted shutters. The family shower room with its modern black Critall effect shower will like impress even the most decerning purchaser.