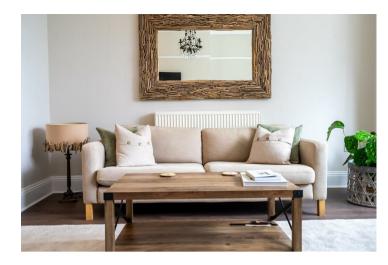

Positioned on the ground floor of this former grand period property, the internal accommodation comprises an entrance hall leading to the open plan kitchen / dining / living area. The brand new fitted kitchen in its chic soft colour pallet will likely appeal to a range of purchasers, with a central island and integrated appliances. The main bedroom includes bespoke fitted shutters and a brand new en suite bathroom and bespoke fitted wardrobes. The second double bedroom benefits from a large window and bespoke fitted shutters. The family shower room with its modern black Critall effect shower will like impress even the most decerning purchaser.

Externally, the property is set within beautifully landscaped, communal gardens and has allocated parking. Offered with no onward chain, viewing is highly recommended to appreciate the quality on offer.