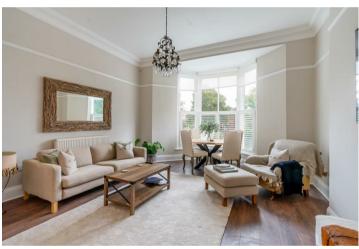

Positioned on the ground floor of this former grand period property, the internal accommodation comprises an entrance hall leading to the open plan kitchen / dining / living area. The brand new fitted kitchen in its chic soft colour pallet will likely appeal to a range of purchasers, with a central island and integrated appliances. The main bedroom includes bespoke fitted shutters and a brand new en suite bathroom and bespoke fitted wardrobes. The second double bedroom benefits from a large window and bespoke fitted shutters. The family shower room with its modern black Critall effect shower will like impress even the most decerning purchaser.