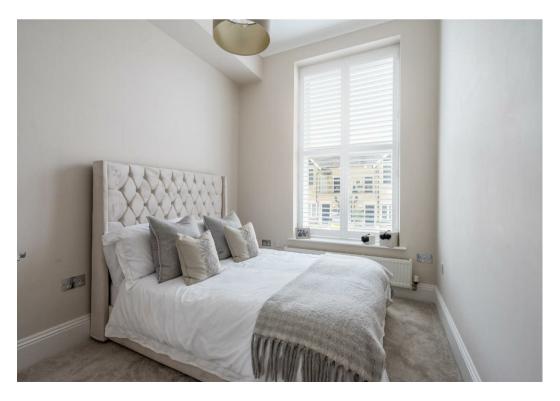

Positioned on the ground floor of this former grand period property, the internal accommodation comprises an entrance hall leading to the open plan kitchen / dining / living area. The brand new fitted kitchen in its chic soft colour pallet will likely appeal to a range of purchasers, with a central island and integrated appliances. The main bedroom includes bespoke fitted shutters and a brand new en suite bathroom and bespoke fitted wardrobes. The second double bedroom benefits from a large window and bespoke fitted shutters. The family shower room with its modern black Critall effect shower will like impress even the most decerning purchaser.