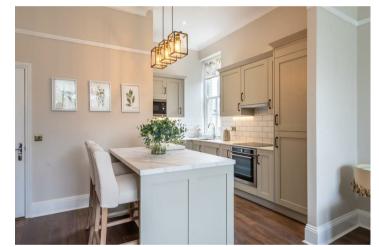

Positioned on the ground floor of this former grand period property, the internal accommodation comprises an entrance hall leading to the open plan kitchen / dining / living area. The brand new fitted kitchen in its chic soft colour pallet will likely appeal to a range of purchasers, with a central island and integrated appliances. The main bedroom includes bespoke fitted shutters and a brand new en suite bathroom and bespoke fitted wardrobes. The second double bedroom benefits from a large window and bespoke fitted shutters. The family shower room with its modern black Critall effect shower will like impress even the most decerning purchaser.