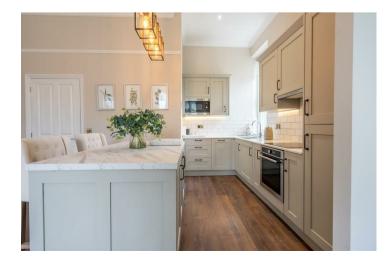

Positioned on the ground floor of this former grand period property, the internal accommodation comprises an entrance hall leading to the open plan kitchen / dining / living area. The brand new fitted kitchen in its chic soft colour pallet will likely appeal to a range of purchasers, with a central island and integrated appliances. The main bedroom includes bespoke fitted shutters and a brand new en suite bathroom and bespoke fitted wardrobes. The second double bedroom benefits from a large window and bespoke fitted shutters. The family shower room with its modern black Critall effect shower will like impress even the most decerning purchaser.