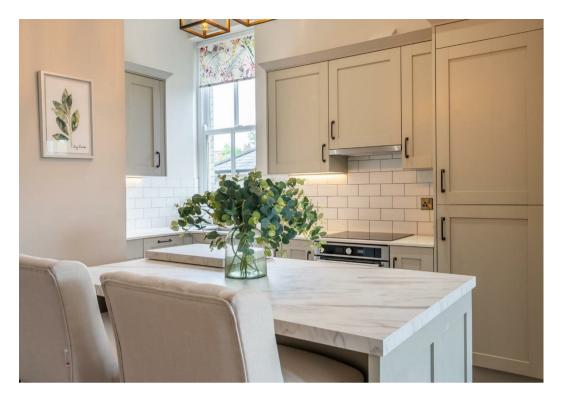

Positioned on the ground floor of this former grand period property, the internal accommodation comprises an entrance hall leading to the open plan kitchen / dining / living area. The brand new fitted kitchen in its chic soft colour pallet will likely appeal to a range of purchasers, with a central island and integrated appliances. The main bedroom includes bespoke fitted shutters and a brand new en suite bathroom and bespoke fitted wardrobes. The second double bedroom benefits from a large window and bespoke fitted shutters. The family shower room with its modern black Critall effect shower will like impress even the most decerning purchaser.