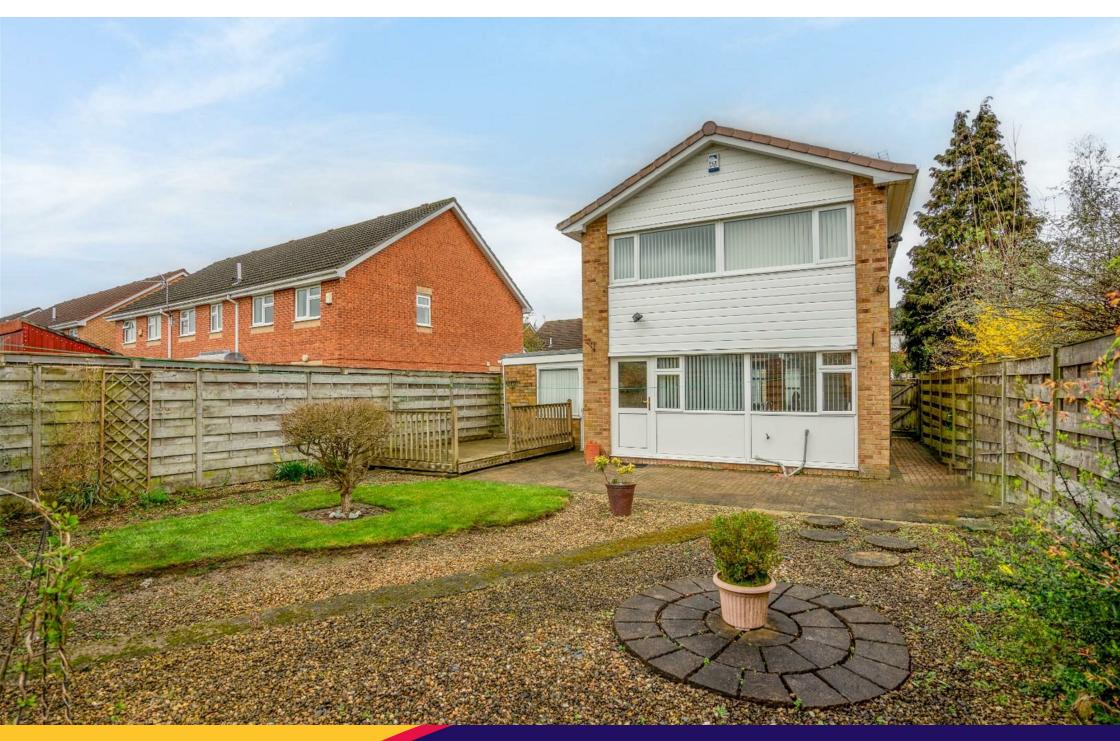

## Open To Offers £290,000

3

A substantial three bed detached house offered vacant possession with an attached garage and south facing rear garden.

Slessor Road is set to the west of York and is well placed for access to the City centre and varied commuter links as well as the many local amenities the area has to offer. An entrance hall and porch lead to the main reception room, much larger than those ordinarily expected of such a property. Beyond is the kitchen with access onto the south facing rear garden. There are three bedrooms to the first floor which are all of good proportions and a family bathroom with separate WC.

Externally the property benefits from a front garden, driveway and attached garage with a south facing garden to the rear.

Council tax band D