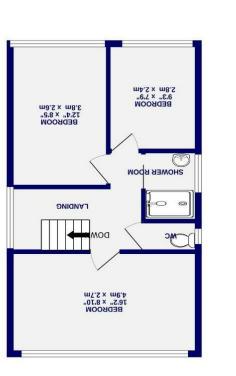

- Ebc lbc
- Integral Garage
- Driveway Parking
- No Onward Chain
- South Facing Rear Garden
  - Three Bedrooms
  - Detached House

**O** - bne8 xeT lionuo Freehold

YOZ4 3JL , York Slessor Road

1ST FLOOR 434 sq.ft. (40.3 sq.m.) approx.

GROUND FLOOR 441 sq.ft. (41.0 sq.m.) approx.