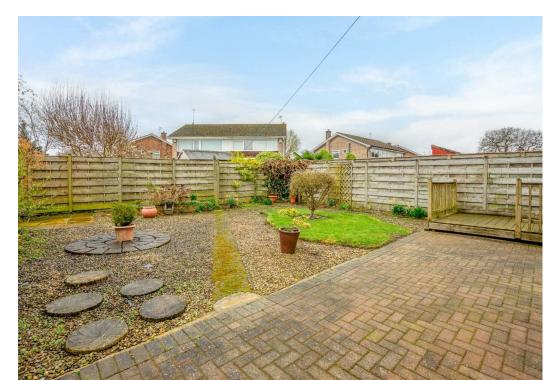

## Open To Offers £290,000

3

A substantial three bed detached house offered vacant possession with an attached garage and south facing rear garden.

Slessor Road is set to the west of York and is well placed for access to the City centre and varied commuter links as well as the many local amenities the area has to offer. An entrance hall and porch lead to the main reception room, much larger than those ordinarily expected of such a property. Beyond is the kitchen with access onto the south facing rear garden. There are three bedrooms to the first floor which are all of good proportions and a family bathroom with separate WC.

Externally the property benefits from a front garden, driveway and attached garage with a south facing garden to the rear.

Council tax band D