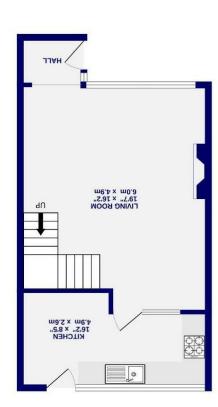

- Ebc lbc
- Integral Garage
- Driveway Parking
- No Onward Chain
- South Facing Rear Garden
  - Three Bedrooms
  - Detached House

**O** - bne8 xeT lionuo Freehold

YOZ4 3JL , York Slessor Road

1ST FLOOR 434 sq.ft. (40.3 sq.m.) approx.

GROUND FLOOR 441 sq.ft. (41.0 sq.m.) approx.