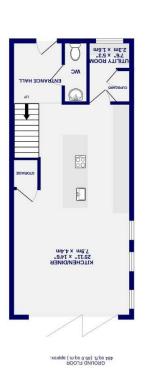

157 FLOOR 154 (40.0 sq.m.) approx.

qqs (.m.pa 4.7S1) .ft.pa 1781 : A3AA AOOJA JATOT

2ND FLOOR 403 sq.ft. (37.4 sq.m.) approx.