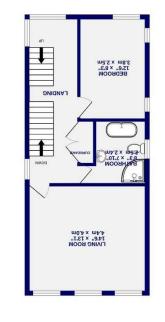

157 FLOOR 154 (40.0 sq.m.) approx.

qqs (.m.pa 4.7S1) .ft.pa 1781 : A3AA AOOJA JATOT

2ND FLOOR 403 sq.ft. (37.4 sq.m.) approx.