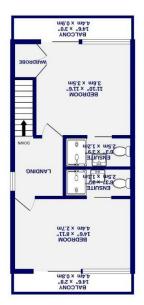

157 FLOOR 154 (40.0 sq.m.) approx.

qqs (.m.pa 4.7S1) .ft.pa 1781 : A3AA AOOJA JATOT

2ND FLOOR 403 sq.ft. (37.4 sq.m.) approx.