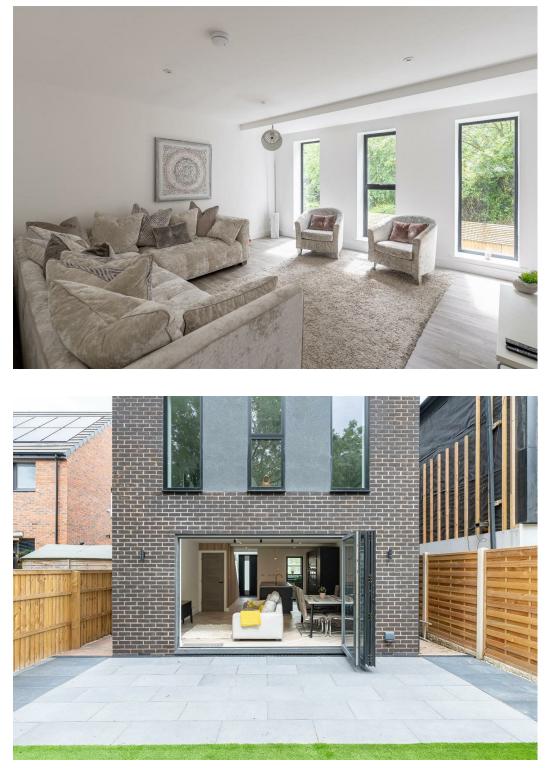

## YOZ4 3FN Lowfield Green, York Rosemary Road

Freehold Council Tax Band - New Build

- Individually Designed & Constructed
- Featured on Grand Designs
- Three/Four Bedrooms
- Three Luxury Bathrooms
- Large Open Plan Statement Kitchen
- Garden & Off Street Parking
- Epc tba

This particular property has featured in the Grand Designs programme on Channel 4 has been built to the owners exacting standards with a contemporary open plan design, yet offering versatile family living accommodation with a range of unique design features including; open steel staircase, balconies atrium style hallway and many more.