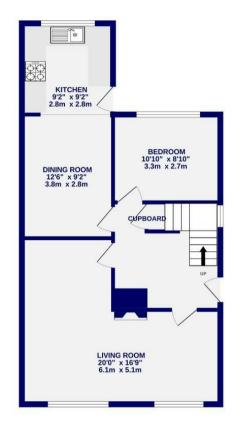

Council Tax Band C.

Freehold Council Tax Band - C

- Semi Detached Home
- Three / Four Bedrooms
- Extended
- Single Detached Garage & Driveway
- No Onward Chain
- Epc F

GROUND FLOOR 659 sq.ft, (61.3 sq.m.) approx. 1ST FLOOR 471 sq.ft. (43.8 sq.m.) approx.

TOTAL FLOOR AREA: 13.00 s.ptf. (10.50 s.p.m.) approx.

Whits every stempt has been made to ensure the accuracy of the topologic contained free; measurements of aboxs, windows, rooms and any other items are approximate and no responsibility in taken for any every consistion or measurement. This plan is not instantive purposes only and should be used as such by any prospective purchaser. The section, systems and applicates shown have not been tested and no guarante set. In the continue of the section of the secti