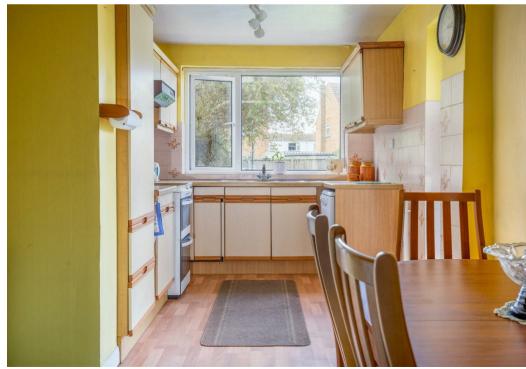

The property briefly comprises an entrance hallway, generous front reception room with large window, dining room and fitted kitchen that is part of an extension. There is a third reception room next to the dining room which could be used as a ground floor bedroom if needed. Upstairs are three double bedrooms, bathroom and separate w.c.