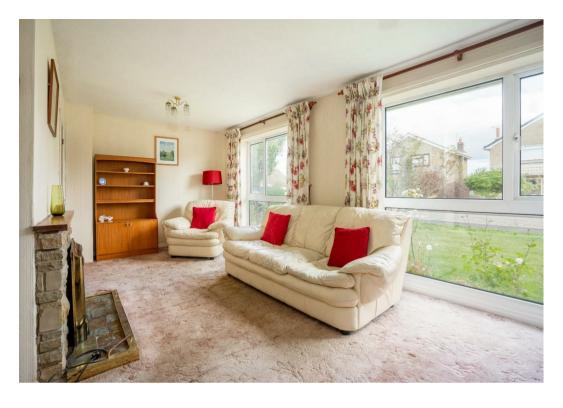

The property briefly comprises an entrance hallway, generous front reception room with large window, dining room and fitted kitchen that is part of an extension. There is a third reception room next to the dining room which could be used as a ground floor bedroom if needed. Upstairs are three double bedrooms, bathroom and separate w.c.