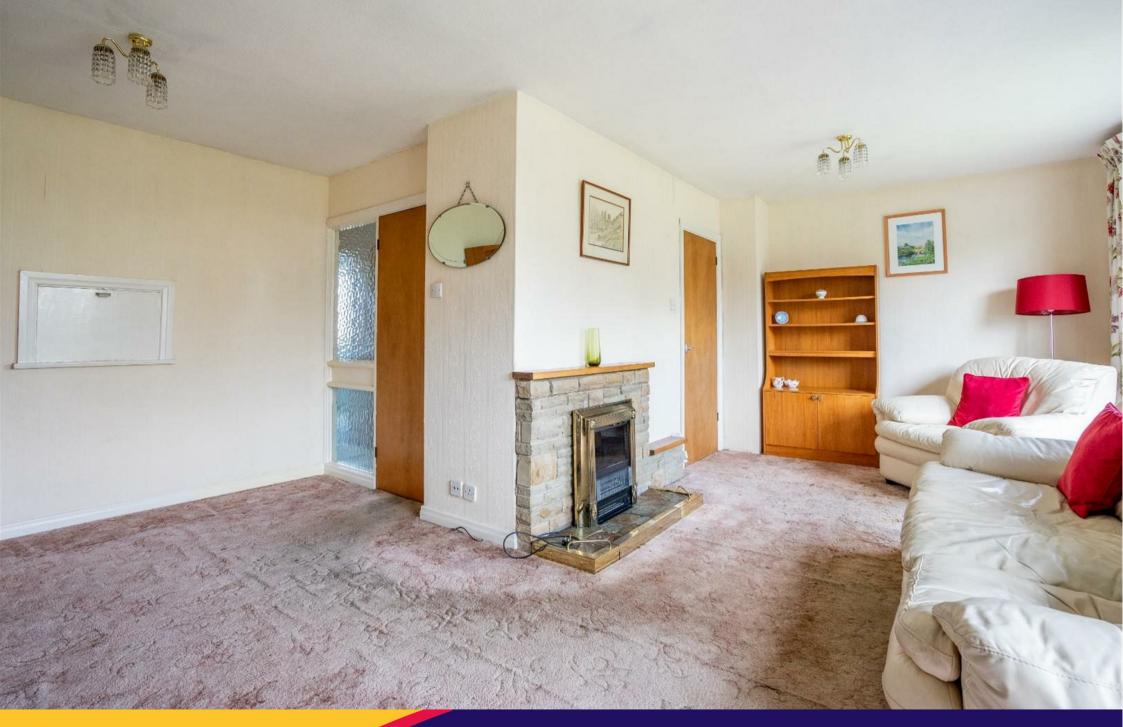

The property briefly comprises an entrance hallway, generous front reception room with large window, dining room and fitted kitchen that is part of an extension. There is a third reception room next to the dining room which could be used as a ground floor bedroom if needed. Upstairs are three double bedrooms, bathroom and separate w.c.