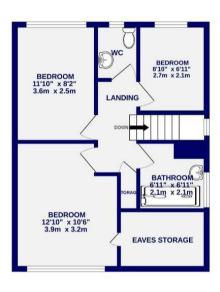

The property briefly comprises an entrance hallway, generous front reception room with large window, dining room and fitted kitchen that is part of an extension. There is a third reception room next to the dining room which could be used as a ground floor bedroom if needed. Upstairs are three double bedrooms, bathroom and separate w.c.

Council Tax Band C.

Freehold Council Tax Band - C

- Semi Detached Home
- Three / Four Bedrooms
- Extended
- Single Detached Garage & Driveway
- No Onward Chain
- Epc F

GROUND FLOOR 659 sq.ft, (61.3 sq.m.) approx. 1ST FLOOR 471 sq.ft. (43.8 sq.m.) approx.

TOTAL FLOOR AREA: 13.00 s.ptf. (10.50 s.p.m.) approx.

Whits every stempt has been made to ensure the accuracy of the topologic contained free; measurements of aboxs, windows, rooms and any other items are approximate and no responsibility in taken for any every consistion or measurement. This plan is not instantive purposes only and should be used as such by any prospective purchaser. The section, systems and applicates shown have not been tested and no guarante set. In the continue of the section of the secti