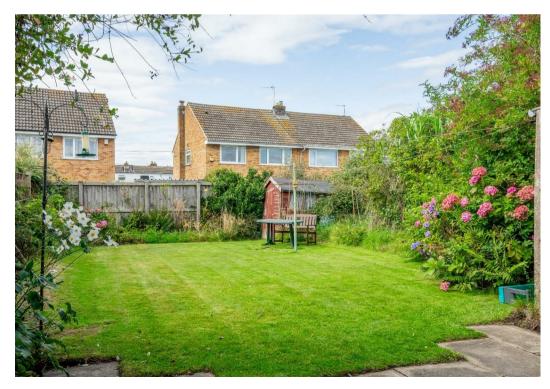

Outside, the property offers plenty of driving parking, a single detached garage and a garden which enjoys a westerly aspect. Mostly a lawned garden, there is also a patio space nearer the property.

Offered with no onward chain, viewing is highly recommended.