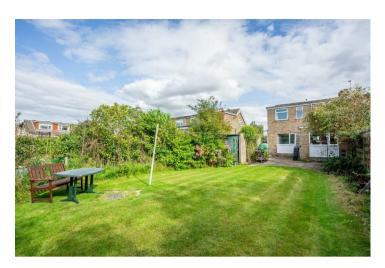

Outside, the property offers plenty of driving parking, a single detached garage and a garden which enjoys a westerly aspect. Mostly a lawned garden, there is also a patio space nearer the property.

Offered with no onward chain, viewing is highly recommended.