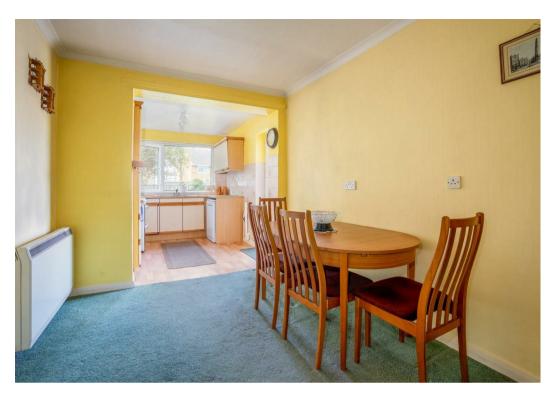

The property briefly comprises an entrance hallway, generous front reception room with large window, dining room and fitted kitchen that is part of an extension. There is a third reception room next to the dining room which could be used as a ground floor bedroom if needed. Upstairs are three double bedrooms, bathroom and separate w.c.