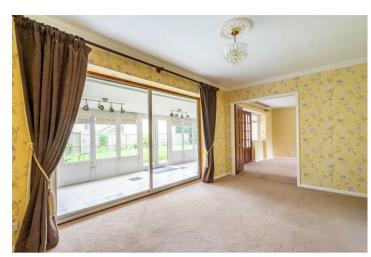

Internally the property comprises a wide entrance hall with plenty of understairs space, a cloakroom and w.c. Straight ahead from the hall is the dining room which provides access to the generous lounge through french doors and looks out to the impressive conservatory to the rear. The long kitchen diner is also accessed off the hall and provides ample storage by way of wall and base units which also house some integrated appliances. There is also a breakfast bar area for more casual dining.