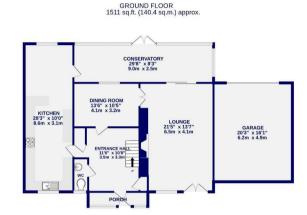

1ST FLOOR 686 sq.ft. (63.8 sq.m.) approx.

TOTAL FLOOR AREA: 2198 sq.ft. (204.2 sq.m.) approx.

White every attempt has been made to ensure it accouncy of the floorplant contained in measurement of closers will every comessarily every contained and the contained in the co