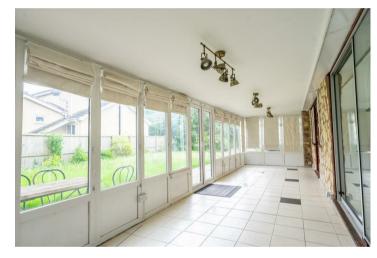

Internally the property comprises a wide entrance hall with plenty of understairs space, a cloakroom and w.c. Straight ahead from the hall is the dining room which provides access to the generous lounge through french doors and looks out to the impressive conservatory to the rear. The long kitchen diner is also accessed off the hall and provides ample storage by way of wall and base units which also house some integrated appliances. There is also a breakfast bar area for more casual dining.