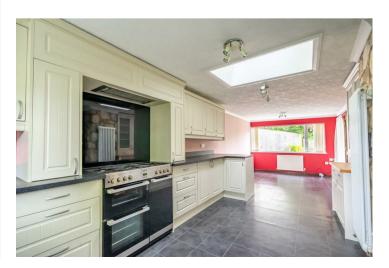

Internally the property comprises a wide entrance hall with plenty of understairs space, a cloakroom and w.c. Straight ahead from the hall is the dining room which provides access to the generous lounge through french doors and looks out to the impressive conservatory to the rear. The long kitchen diner is also accessed off the hall and provides ample storage by way of wall and base units which also house some integrated appliances. There is also a breakfast bar area for more casual dining.