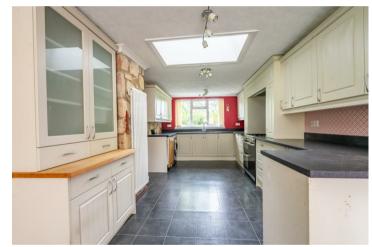

Internally the property comprises a wide entrance hall with plenty of understairs space, a cloakroom and w.c. Straight ahead from the hall is the dining room which provides access to the generous lounge through french doors and looks out to the impressive conservatory to the rear. The long kitchen diner is also accessed off the hall and provides ample storage by way of wall and base units which also house some integrated appliances. There is also a breakfast bar area for more casual dining.