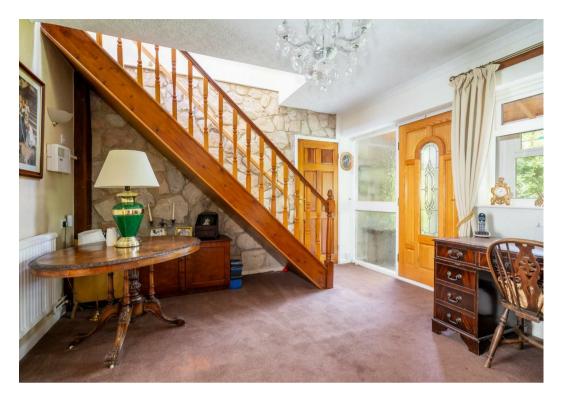

Internally the property comprises a wide entrance hall with plenty of understairs space, a cloakroom and w.c. Straight ahead from the hall is the dining room which provides access to the generous lounge through french doors and looks out to the impressive conservatory to the rear. The long kitchen diner is also accessed off the hall and provides ample storage by way of wall and base units which also house some integrated appliances. There is also a breakfast bar area for more casual dining.