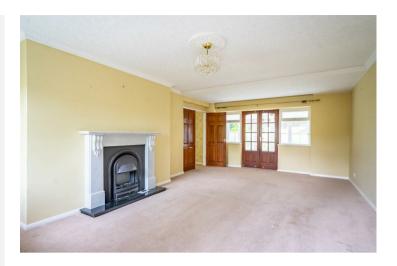

Internally the property comprises a wide entrance hall with plenty of understairs space, a cloakroom and w.c. Straight ahead from the hall is the dining room which provides access to the generous lounge through french doors and looks out to the impressive conservatory to the rear. The long kitchen diner is also accessed off the hall and provides ample storage by way of wall and base units which also house some integrated appliances. There is also a breakfast bar area for more casual dining.