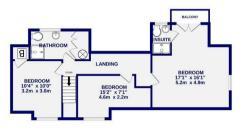

The first floor offers three double bedrooms, a spacious landing, ensuite off the master bedroom, balcony off the master bedroom and family bathroom.

Externally are gardens across three aspects, a gated driveway and double garage.

1ST FLOOR 686 sq.ft. (63.8 sq.m.) approx.

TOTAL FLOOR AREA: 2198 sq.ft. (204.2 sq.m.) approx.

White every attempt has been made to ensure it accouncy of the floorplant contained in measurement of closers will every comessarily every contained and the contained in the co