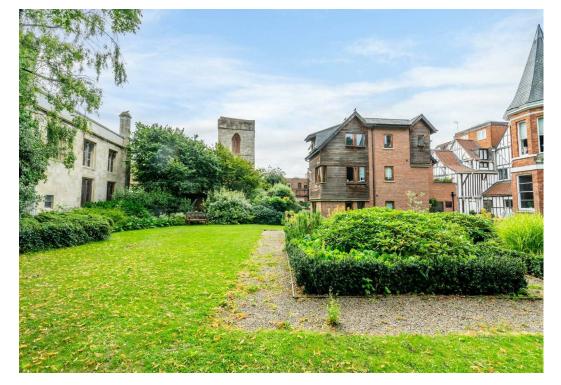

The communal gardens and courtyard have wonderful views of York Minster and the historic quarter of the city centre, with easy access to shops, bars, restaurants and cafés on its doorstep.

The electric gated entrance with keyfob and entry phone access to the development leads through the courtyard to the communal gardens where the rear apartment block can be found. Access via coded keyfob to the communal entrance foyer with stairs and lift to the second floor.

The apartment has a private entrance hallway leading to a very well presented modern open plan lounge/ dining/ kitchen, a separate bathroom and a good size bedroom with fitted wardrobes. The second (top) floor position overlooking the gardens means the property offers fabulous views of York Minster

along with historic Holy Trinity church. The property has been a successful rental property for many years.

Offered with no forward chain, viewing is highly recommended.

Leasehold Length of lease - 150 years from 2007 (134 years remaining) Ground rent £50 p.a. (paid in 2 instalments of £25.00) Ground rent review period: every 25 years Service charge £1299 p.a. Service charge review period: Annually Council Tax Band C