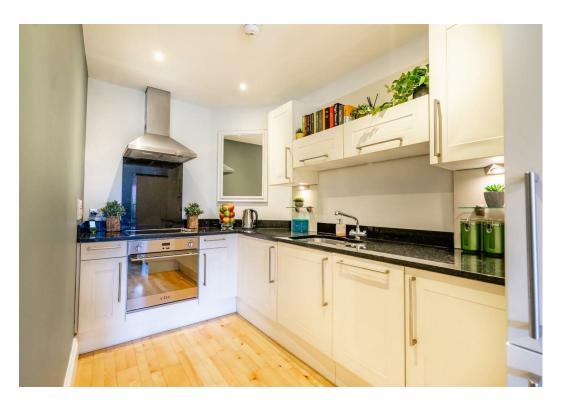

The apartment has a private entrance hallway leading to a very well presented modern open plan lounge/ dining/ kitchen, a separate bathroom and a good size bedroom with fitted wardrobes. The second (top) floor position overlooking the gardens means the property offers fabulous views of York Minster