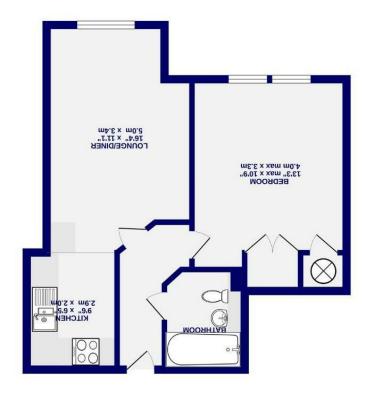

broperty

• EbC B

SECOND FLOOR 448 sq.ft. (41.6 sq.m.) approx.

The apartment has a private entrance hallway leading to a very well presented modern open plan lounge/ dining/ kitchen, a separate bathroom and a good size bedroom with fitted wardrobes. The second (top) floor position overlooking the gardens means the property offers fabulous views of York Minster