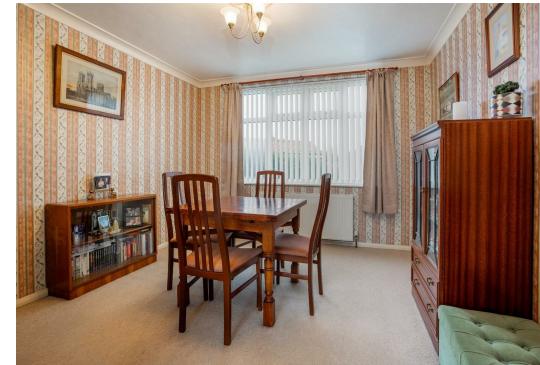

Internally the property comprises a porch and entrance hall which leads into the large through reception room to the left. Boasting a large bay window to the front, this space is often illuminated with natural light throughout the day and offers plenty of space for furniture. The fitted kitchen is positioned at the end of the hall and offers plenty of storage by way of multiple wall and base units. Upstairs are two double bedrooms and a smaller third bedroom along with a three piece bathroom. Immaculately presented throughout, this home is ready to move into.