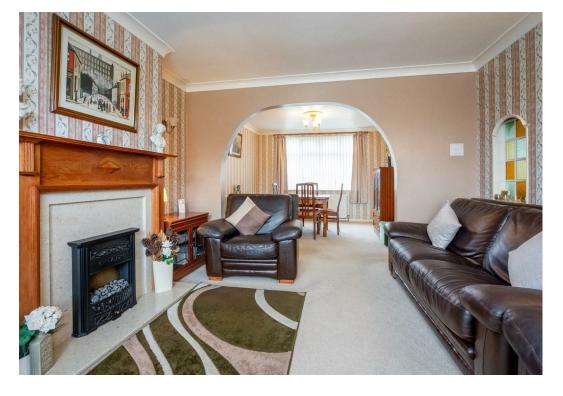

Internally the property comprises a porch and entrance hall which leads into the large through reception room to the left. Boasting a large bay window to the front, this space is often illuminated with natural light throughout the day and offers plenty of space for furniture. The fitted kitchen is positioned at the end of the hall and offers plenty of storage by way of multiple wall and base units. Upstairs are two double bedrooms and a smaller third bedroom along with a three piece bathroom. Immaculately presented throughout, this home is ready to move into.