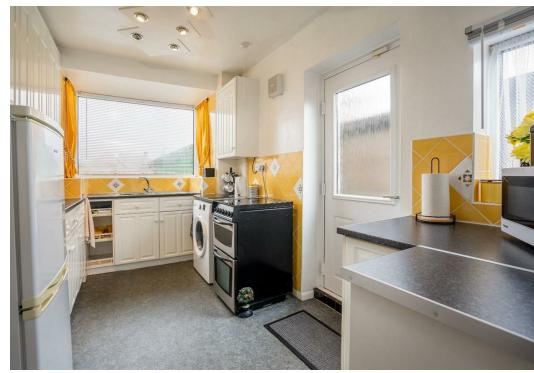

Internally the property comprises a porch and entrance hall which leads into the large through reception room to the left. Boasting a large bay window to the front, this space is often illuminated with natural light throughout the day and offers plenty of space for furniture. The fitted kitchen is positioned at the end of the hall and offers plenty of storage by way of multiple wall and base units. Upstairs are two double bedrooms and a smaller third bedroom along with a three piece bathroom. Immaculately presented throughout, this home is ready to move into.