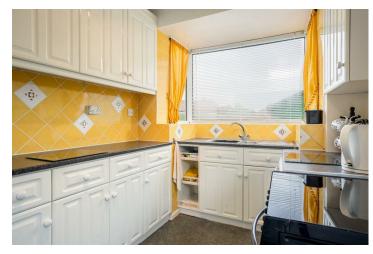

Internally the property comprises a porch and entrance hall which leads into the large through reception room to the left. Boasting a large bay window to the front, this space is often illuminated with natural light throughout the day and offers plenty of space for furniture. The fitted kitchen is positioned at the end of the hall and offers plenty of storage by way of multiple wall and base units. Upstairs are two double bedrooms and a smaller third bedroom along with a three piece bathroom. Immaculately presented throughout, this home is ready to move into.