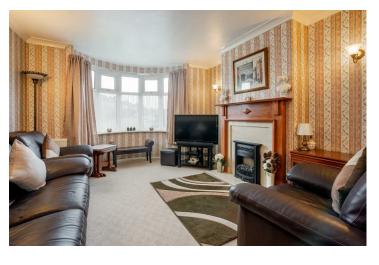

Internally the property comprises a porch and entrance hall which leads into the large through reception room to the left. Boasting a large bay window to the front, this space is often illuminated with natural light throughout the day and offers plenty of space for furniture. The fitted kitchen is positioned at the end of the hall and offers plenty of storage by way of multiple wall and base units. Upstairs are two double bedrooms and a smaller third bedroom along with a three piece bathroom. Immaculately presented throughout, this home is ready to move into.