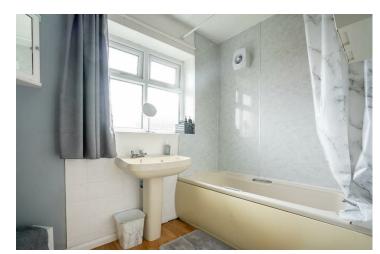

Internally the property comprises a porch and entrance hall which leads into the large through reception room to the left. Boasting a large bay window to the front, this space is often illuminated with natural light throughout the day and offers plenty of space for furniture. The fitted kitchen is positioned at the end of the hall and offers plenty of storage by way of multiple wall and base units. Upstairs are two double bedrooms and a smaller third bedroom along with a three piece bathroom. Immaculately presented throughout, this home is ready to move into.