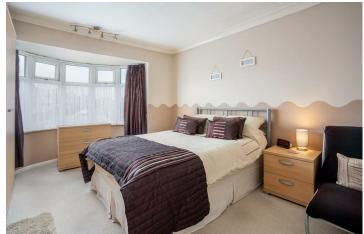

Internally the property comprises a porch and entrance hall which leads into the large through reception room to the left. Boasting a large bay window to the front, this space is often illuminated with natural light throughout the day and offers plenty of space for furniture. The fitted kitchen is positioned at the end of the hall and offers plenty of storage by way of multiple wall and base units. Upstairs are two double bedrooms and a smaller third bedroom along with a three piece bathroom. Immaculately presented throughout, this home is ready to move into.