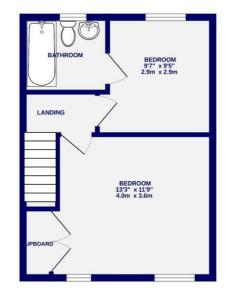

## TOTAL FLOOR AREA : 652 sq.ft. (60.5 sq.m.) approx.

White wery attempt has been made to ensure the accuracy of the floopfan contained here, measurement of doors, windows, crooms and any other tensus are approximate and no responsibility is taken for any error omission or mis-statement. This plan is for illustrative purposes only and should be used as such by any prospective purchase. The services, systems and appliances shown have not been lesied and no guarante as to the operability of taken.