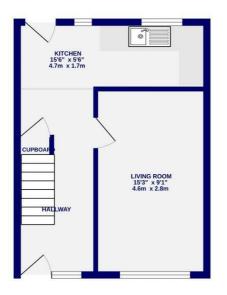

## TOTAL FLOOR AREA : 652 sq.ft. (60.5 sq.m.) approx.

White wery attempt has been made to ensure the accuracy of the floopfan contained here, measurement of doors, windows, crooms and any other tensus are approximate and no responsibility is taken for any error omission or mis-statement. This plan is for illustrative purposes only and should be used as such by any prospective purchase. The services, systems and appliances shown have not been lesied and no guarante as to the operability of taken.