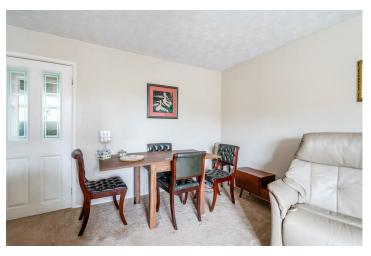

An entrance hall leads to a good sized reception room with kitchen to the rear. The kitchen is fitted with a range of units and opens through to a conservatory overlooking the gardens. Both bedrooms are good sizes as is the shower room which is fully tiled and fitted with a white suite.