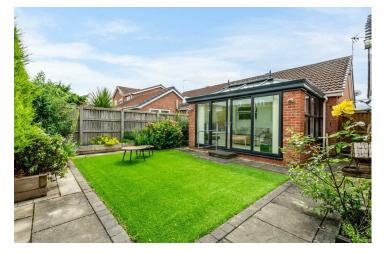

An entrance hall leads to a good sized reception room with kitchen to the rear. The kitchen is fitted with a range of units and opens through to a conservatory overlooking the gardens. Both bedrooms are good sizes as is the shower room which is fully tiled and fitted with a white suite.

Set on a good sized plot, the property also benefits from a single garage, gardens and driveway parking.

Offered for sale with no forward chain, early viewing is recommended.

Council Tax Band C.