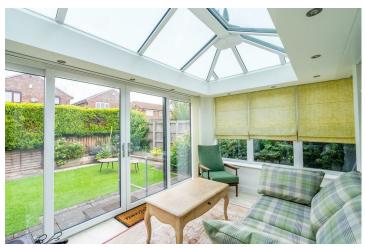

An entrance hall leads to a good sized reception room with kitchen to the rear. The kitchen is fitted with a range of units and opens through to a conservatory overlooking the gardens. Both bedrooms are good sizes as is the shower room which is fully tiled and fitted with a white suite.