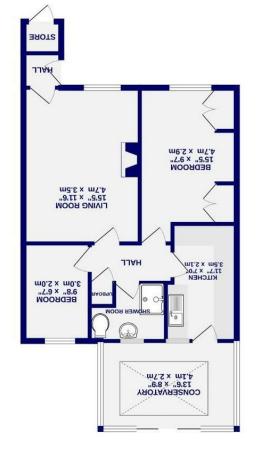

GROUND FLOOR 668 sq.ft. (62.0 sq.m.) approx.

YOZ4 ZXM Woodthorpe, York Helmsdale

Freehold Council Tax Band - C

- woleprind benached imes suoiseq2 .
- Popular residential area
- Two bedrooms
- Well maintained and presented
- · Gardens, garage and driveway
- No forward chain
- EbC C

An entrance hall leads to a good sized reception room with kitchen to the rear. The kitchen is fitted with a range of units and opens through to a conservatory overlooking the gardens. Both bedrooms are good sizes as is the shower room which is fully tiled and fitted with a white suite.