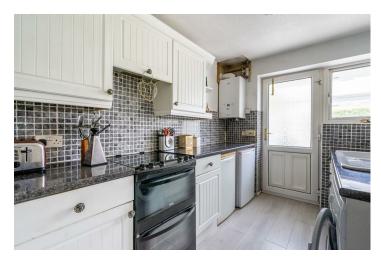

An entrance hall leads to a good sized reception room with kitchen to the rear. The kitchen is fitted with a range of units and opens through to a conservatory overlooking the gardens. Both bedrooms are good sizes as is the shower room which is fully tiled and fitted with a white suite.