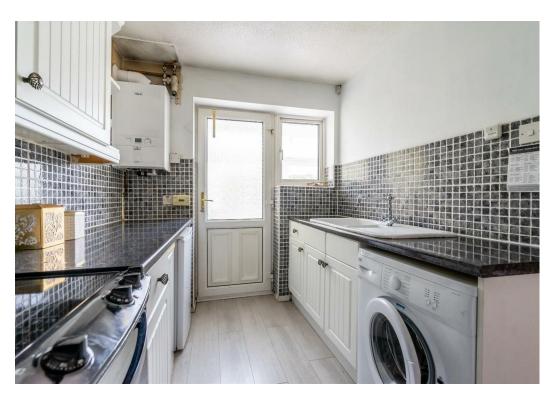

An entrance hall leads to a good sized reception room with kitchen to the rear. The kitchen is fitted with a range of units and opens through to a conservatory overlooking the gardens. Both bedrooms are good sizes as is the shower room which is fully tiled and fitted with a white suite.