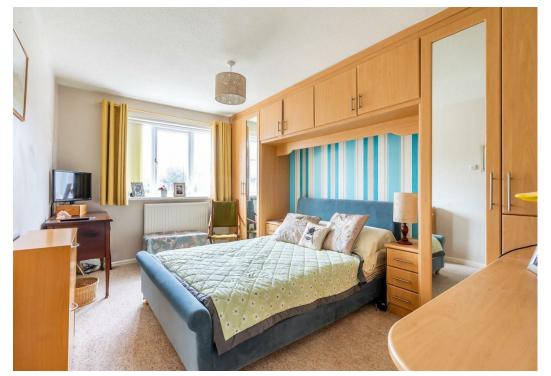

An entrance hall leads to a good sized reception room with kitchen to the rear. The kitchen is fitted with a range of units and opens through to a conservatory overlooking the gardens. Both bedrooms are good sizes as is the shower room which is fully tiled and fitted with a white suite.