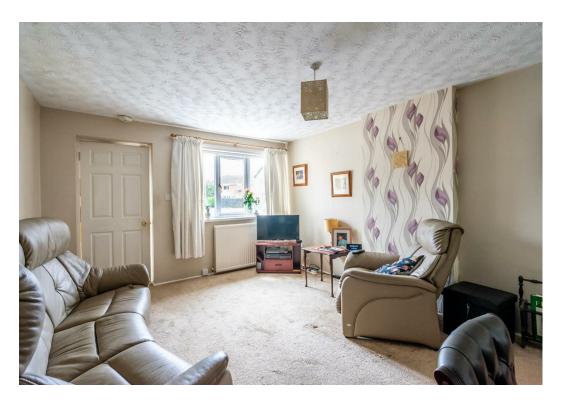

An entrance hall leads to a good sized reception room with kitchen to the rear. The kitchen is fitted with a range of units and opens through to a conservatory overlooking the gardens. Both bedrooms are good sizes as is the shower room which is fully tiled and fitted with a white suite.