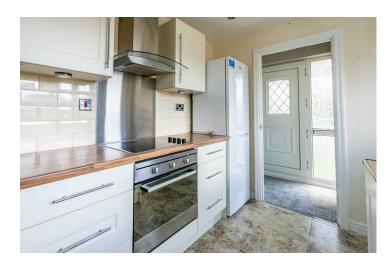

Internally the property comprises an entrance hall which leads into the front reception room. Featuring a large window to the front, this space is often bright and airy throughout the day. The contemporary style kitchen offers plenty of built in storage by way of wall and base units which offers integrated appliances and space for additional white goods. The second hallway leads into the recently updated wet room with electric shower and modern wall tiles. The two bedrooms are located to the rear with the second bedroom (which could also be used as a separate dining room) leading out to the bright conservatory with views out to the garden.