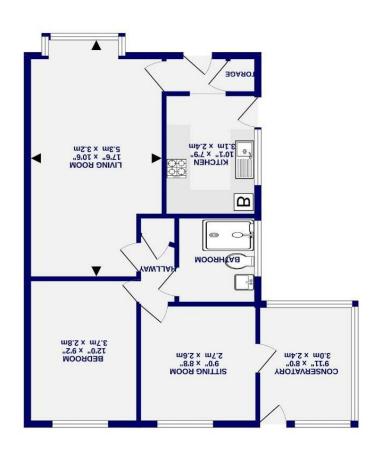

Internally the property comprises an entrance hall which leads into the front reception room. Featuring a large window to the front, this space is often bright and airy throughout the day. The contemporary style kitchen offers plenty of built in storage by way of wall and base units which offers integrated appliances and space for additional white goods. The second hallway leads into the recently updated wet room with electric shower and modern wall tiles. The two bedrooms are located to the rear with the second bedroom (which could also be used as a separate dining room) leading out to the bright conservatory with views out to the garden.

Outside are gardens across three aspects with a wrap round rear garden and front lawn. On this spacious plot is also a single garage with power, along with a shed for storage.

Offered with no onward chain, viewing of this property is highly recommended.