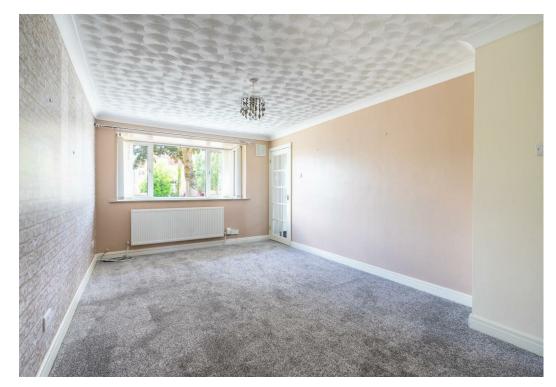

Internally the property comprises an entrance hall which leads into the front reception room. Featuring a large window to the front, this space is often bright and airy throughout the day. The contemporary style kitchen offers plenty of built in storage by way of wall and base units which offers integrated appliances and space for additional white goods. The second hallway leads into the recently updated wet room with electric shower and modern wall tiles. The two bedrooms are located to the rear with the second bedroom (which could also be used as a separate dining room) leading out to the bright conservatory with views out to the garden.