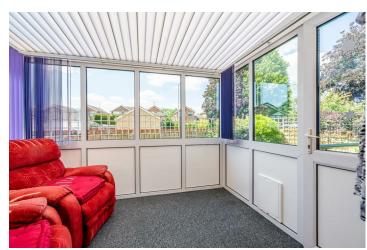

Internally the property comprises an entrance hall which leads into the front reception room. Featuring a large window to the front, this space is often bright and airy throughout the day. The contemporary style kitchen offers plenty of built in storage by way of wall and base units which offers integrated appliances and space for additional white goods. The second hallway leads into the recently updated wet room with electric shower and modern wall tiles. The two bedrooms are located to the rear with the second bedroom (which could also be used as a separate dining room) leading out to the bright conservatory with views out to the garden.

Outside are gardens across three aspects with a wrap round rear garden and front lawn. On this spacious plot is also a single garage with power, along with a shed for storage.

Offered with no onward chain, viewing of this property is highly recommended.