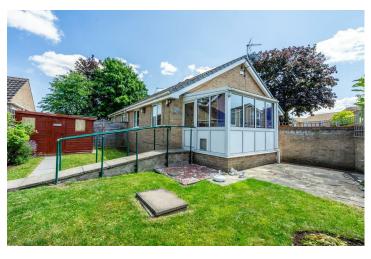

Outside are gardens across three aspects with a wrap round rear garden and front lawn. On this spacious plot is also a single garage with power, along with a shed for storage.

Offered with no onward chain, viewing of this property is highly recommended.