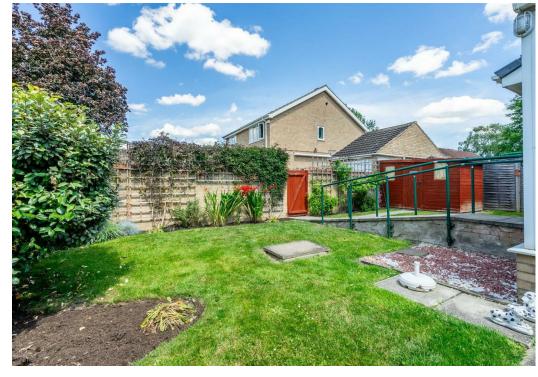

Outside are gardens across three aspects with a wrap round rear garden and front lawn. On this spacious plot is also a single garage with power, along with a shed for storage.

Offered with no onward chain, viewing of this property is highly recommended.