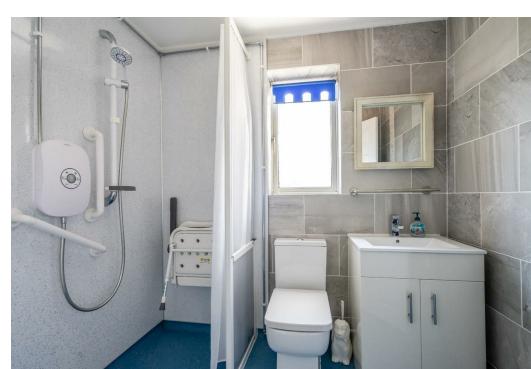

Internally the property comprises an entrance hall which leads into the front reception room. Featuring a large window to the front, this space is often bright and airy throughout the day. The contemporary style kitchen offers plenty of built in storage by way of wall and base units which offers integrated appliances and space for additional white goods. The second hallway leads into the recently updated wet room with electric shower and modern wall tiles. The two bedrooms are located to the rear with the second bedroom (which could also be used as a separate dining room) leading out to the bright conservatory with views out to the garden.