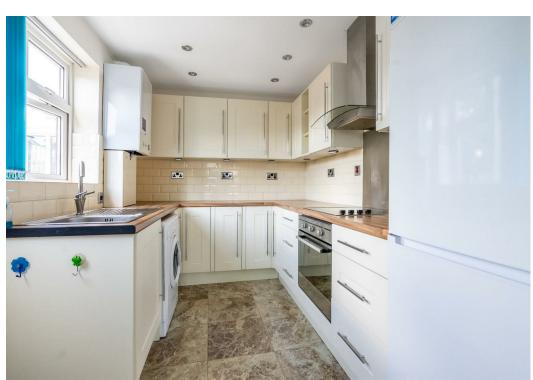

Internally the property comprises an entrance hall which leads into the front reception room. Featuring a large window to the front, this space is often bright and airy throughout the day. The contemporary style kitchen offers plenty of built in storage by way of wall and base units which offers integrated appliances and space for additional white goods. The second hallway leads into the recently updated wet room with electric shower and modern wall tiles. The two bedrooms are located to the rear with the second bedroom (which could also be used as a separate dining room) leading out to the bright conservatory with views out to the garden.