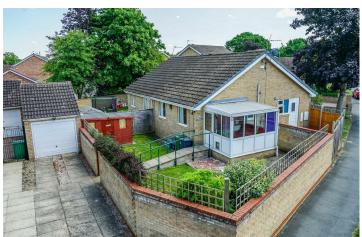

Outside are gardens across three aspects with a wrap round rear garden and front lawn. On this spacious plot is also a single garage with power, along with a shed for storage.

Offered with no onward chain, viewing of this property is highly recommended.