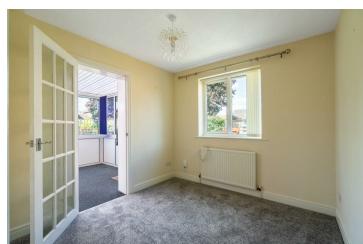

Internally the property comprises an entrance hall which leads into the front reception room. Featuring a large window to the front, this space is often bright and airy throughout the day. The contemporary style kitchen offers plenty of built in storage by way of wall and base units which offers integrated appliances and space for additional white goods. The second hallway leads into the recently updated wet room with electric shower and modern wall tiles. The two bedrooms are located to the rear with the second bedroom (which could also be used as a separate dining room) leading out to the bright conservatory with views out to the garden.