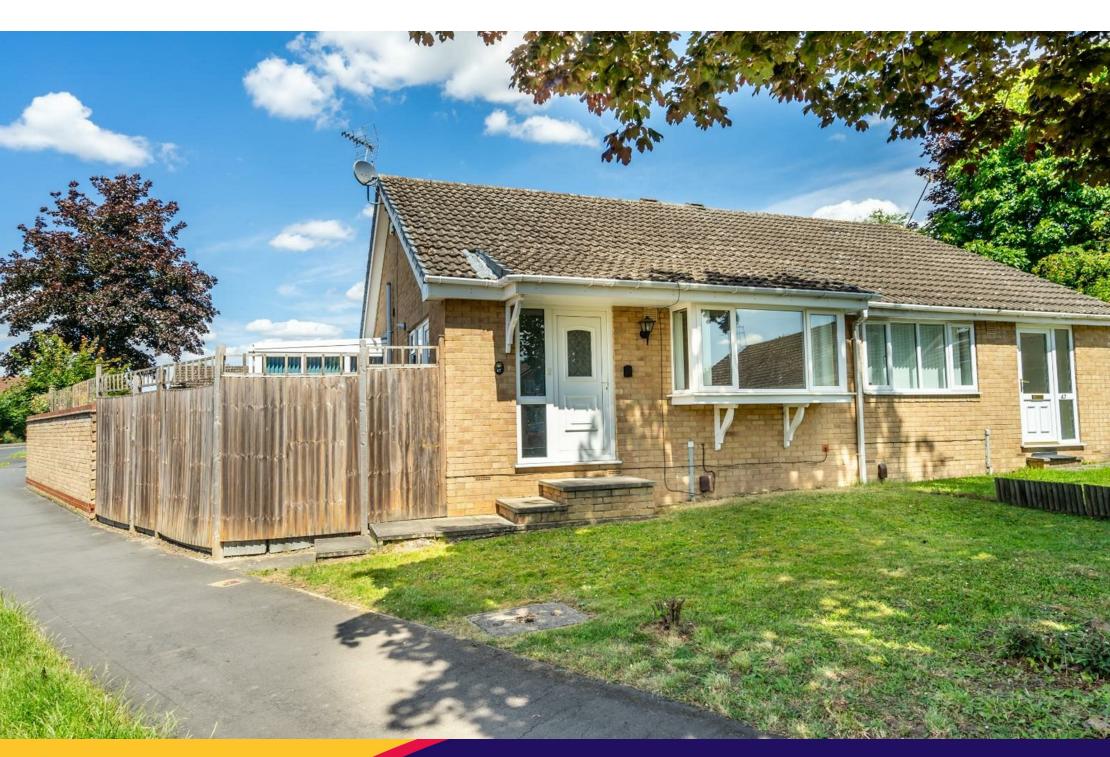

## No Onward Chain

2

A semi detached bungalow located in the popular residential area Foxwood, positioned to the west of York. Enjoying a close proximity to local shops, regular commuter links to the city centre and plenty of green spaces, this home is sure to be popular among a variety of buyers. Much loved over the years, this property has been maintained and is well presented throughout, now offered with no onward chain.

Outside are gardens across three aspects with a wrap round rear garden and front lawn. On this spacious plot is also a single garage with power, along with a shed for storage.

Offered with no onward chain, viewing of this property is highly recommended.