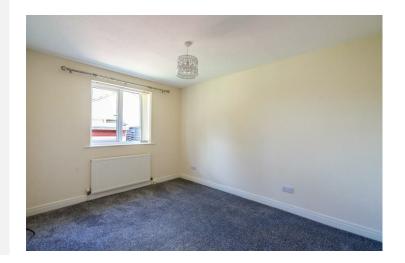

Internally the property comprises an entrance hall which leads into the front reception room. Featuring a large window to the front, this space is often bright and airy throughout the day. The contemporary style kitchen offers plenty of built in storage by way of wall and base units which offers integrated appliances and space for additional white goods. The second hallway leads into the recently updated wet room with electric shower and modern wall tiles. The two bedrooms are located to the rear with the second bedroom (which could also be used as a separate dining room) leading out to the bright conservatory with views out to the garden.