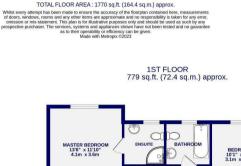

The property offers large five bedroom living accommodation with a spacious landing, whilst on the ground floor the property has two reception rooms complimented by a study and a conservatory to the rear.

## Kitty Garth Wheldrake, York YO19 6DX

Freehold Council Tax Band - F

- Five Bedroom Detached House
- Two Reception Rooms, Study & Conservatory
- Breakfast Kitchen & Utility Room
- Detached Double Garage
- Large Mature Gardens
- Sought After Location
- No Onward Chain
- Epc D