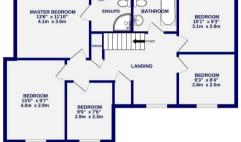

The property offers large five bedroom living accommodation with a spacious landing, whilst on the ground floor the property has two reception rooms complimented by a study and a conservatory to the rear.

## Kitty Garth Wheldrake, York YO19 6DX

Freehold Council Tax Band - F

- Five Bedroom Detached House
- Two Reception Rooms, Study & Conservatory
- Breakfast Kitchen & Utility Room
- Detached Double Garage
- Large Mature Gardens
- Sought After Location
- No Onward Chain
- Epc D