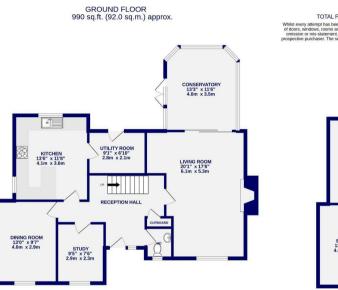

The property offers large five bedroom living accommodation with a spacious landing, whilst on the ground floor the property has two reception rooms complimented by a study and a conservatory to the rear.

## Kitty Garth Wheldrake, York YO19 6DX

Freehold Council Tax Band - F

- Five Bedroom Detached House
- Two Reception Rooms, Study & Conservatory
- Breakfast Kitchen & Utility Room
- Detached Double Garage
- Large Mature Gardens
- Sought After Location
- No Onward Chain
- Epc D