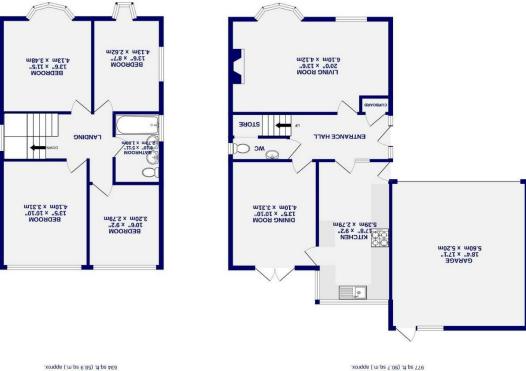

A large entrance hall leads to two well proportioned reception rooms and separate breakfast kitchen. To the first floor are four bedrooms and house bathroom.

Externally, there are lawned gardens to the front and rear, a double garage and driveway parking for several vehicles.