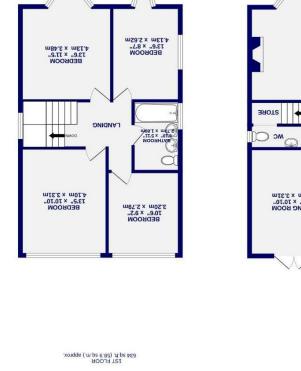

A large entrance hall leads to two well proportioned reception rooms and separate breakfast kitchen. To the first floor are four bedrooms and house bathroom.

Externally, there are lawned gardens to the front and rear, a double garage and driveway parking for several vehicles.