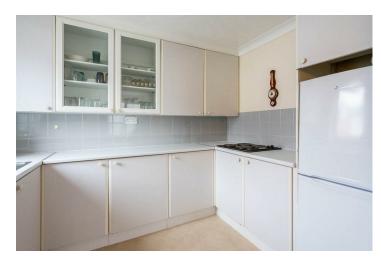

Positioned on the first floor, with lift access, this apartment comprises an entrance hallway, spacious reception area which leads through to the generous kitchen. Fitted with multiple wall and base units, the kitchen offers plenty of storage and worktop space, along with some integrated appliances and space for additional white goods. The rest of the property offers two double bedrooms (the main with fitted wardrobes) and a three piece bathroom.