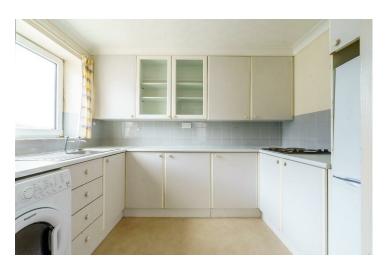

2.90m x 2.10m KITCHEN

Positioned on the first floor, with lift access, this apartment comprises an entrance hallway, spacious reception area which leads through to the generous kitchen. Fitted with multiple wall and base units, the kitchen offers plenty of storage and worktop space, along with some integrated appliances and space for additional white goods. The rest of the property offers two double bedrooms (the main with fitted wardrobes) and a three piece bathroom.