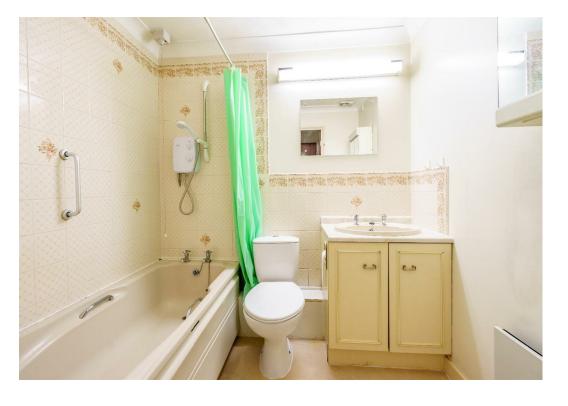

Positioned on the first floor, with lift access, this apartment comprises an entrance hallway, spacious reception area which leads through to the generous kitchen. Fitted with multiple wall and base units, the kitchen offers plenty of storage and worktop space, along with some integrated appliances and space for additional white goods. The rest of the property offers two double bedrooms (the main with fitted wardrobes) and a three piece bathroom.