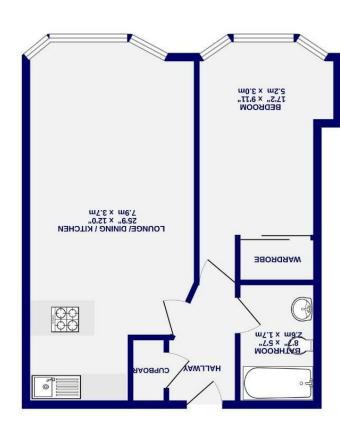

527 sq.ft. (49.0 sq.m.) approx.

This is one of the larger one-bedroom properties in the development, boasting over 500 sq ft of living space, The apartment is offered furnished with an exceptionally high specification which is sure to appeal to first time buyers, investors or if you are simply looking for a bolt hole here in York.