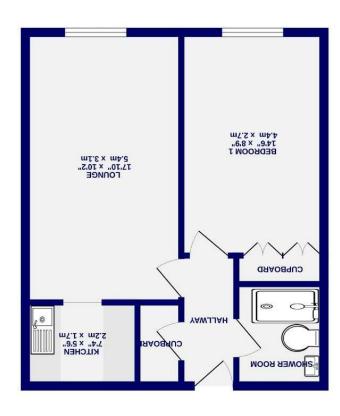

I TOTAL FLOOR MARKS, All and an advantage of the properties of the propered of the properties of the properties of the properties of the p

- Ebc c
- Accessible Shower room
  - ward robe
- Double bedroom with built in
  - Second floor with lift
    - Warden assisted
  - Over 55's development

A - bne8 xeT lionuo0

Leasehold

YOZ4 3DW

Vyner House, Front Street Acomb, York

SECOND 438 sq.ft. (40.7 sq.m.) approx.

## Vyner House, Front Street Acomb, York YO24 3DW

£99,000

No. 49 - This one bedroom, second floor, over 55's retirement apartment has been well maintained and is only a short flat walk to the local shops & amenities in Acomb, with excellent bus links into York City Centre.

The apartment is located on the second floor and can be accessed by stairs or lift. The living accommodation offers an entrance hall, sitting room, kitchen with space for appliances, double bedroom with built in wardrobes, and accessible wet-room style bathroom.