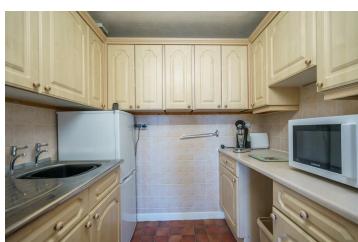

The apartment is located on the second floor and can be accessed by stairs or lift. The living accommodation offers an entrance hall, sitting room, kitchen with space for appliances, double bedroom with built in wardrobes, and accessible wet-room style bathroom.