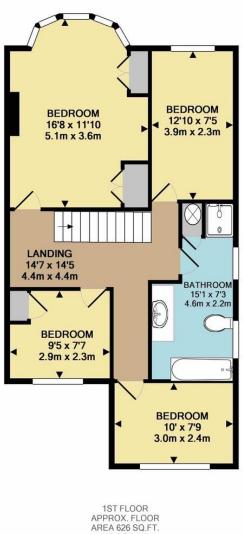

## £1,800 pcm

\*\* NO TENANT FEES\*\* 5 bedroom semi detached house on Petts Wood/Bickley border. Briefly comprising 2 good sized reception rooms, modern kitchen, utility room & 5th bedroom/study on ground floor. Upstairs there are 4 bedrooms - 3 doubles & 1 single. Offered unfurnished. Available late NOV Council tax Band F. EPC Rating D

(58.2 SQ.M.)

TOTAL APPROX. FLOOR AREA 1337 SQ.FT. (124.2 SQ.M.)

Whilst every attempt has been made to ensure the accuracy of the floor plan contained here, measurements of doors, windows, rooms and any other items are approximate and no responsibility is taken for any error, omission, or mis-statement. This plan is for illustrative purposes only and should be used as such by any prospective purchaser. The services, systems and appliances shown have not been tested and no guarantee as to their operability or efficiency can be given

Made with Metropix ©2018