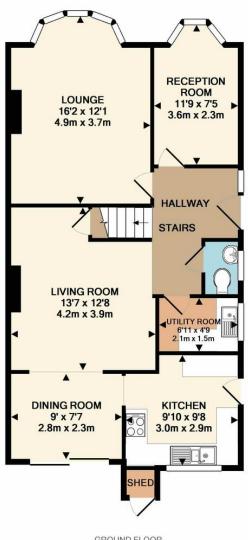

## £1,800 pcm

\*\* NO TENANT FEES\*\* 5 bedroom semi detached house on Petts Wood/Bickley border. Briefly comprising 2 good sized reception rooms, modern kitchen, utility room & 5th bedroom/study on ground floor. Upstairs there are 4 bedrooms - 3 doubles & 1 single. Offered unfurnished. Available late NOV Council tax Band F. EPC Rating D

(58.2 SQ.M.)

TOTAL APPROX. FLOOR AREA 1337 SQ.FT. (124.2 SQ.M.)

Whilst every attempt has been made to ensure the accuracy of the floor plan contained here, measurements of doors, windows, rooms and any other items are approximate and no responsibility is taken for any error, omission, or mis-statement. This plan is for illustrative purposes only and should be used as such by any prospective purchaser. The services, systems and appliances shown have not been tested and no guarantee as to their operability or efficiency can be given

Made with Metropix ©2018