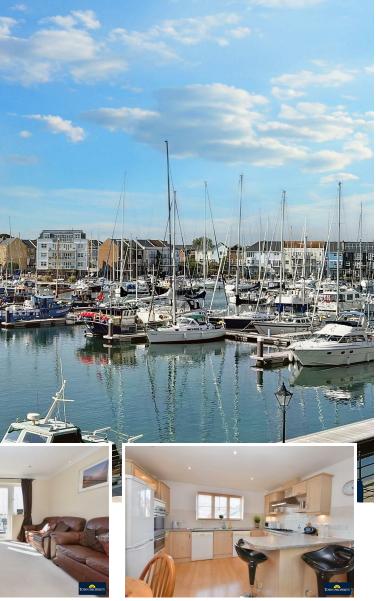

## 21 Phoenix Drive, Eastbourne, BN23 5PG

\*\*\* GUIDE PRICE £375,000 - £400,000 \*\*\*

This superb waterfront townhouse enjoys uninterrupted Westerly facing views across the North Harbour berths and pontoons and is being sold CHAIN FREE. Arranged with three double bedrooms, two of which have en suite facilities, there is a first floor sitting room with rear facing balcony and the first floor kitchen/dining room is well appointed. Benefits also include a first floor cloakroom, and top floor bathroom/wc with a car port to the front, an attractive and secluded lawned rear garden and covered garden terrace. The waterfront shops, cafes and restaurants that form this exciting marina development are also complimented by nearby beach access, local schools and historic Martello Towers. Pevensey Bay Village and Pevensey Castle are also in the surrounding area.

## 21 Phoenix Drive, Eastbourne, BN23 5PG

| Main Features                                                            | Entrance                                                                                                                                                                                                                                                                                                                                                                                                                                                                                       |
|--------------------------------------------------------------------------|------------------------------------------------------------------------------------------------------------------------------------------------------------------------------------------------------------------------------------------------------------------------------------------------------------------------------------------------------------------------------------------------------------------------------------------------------------------------------------------------|
|                                                                          | Covered entrance via car port with frosted double glazed door to -                                                                                                                                                                                                                                                                                                                                                                                                                             |
| <ul> <li>End Of Terrace Townhouse</li> <li>With Harbour Views</li> </ul> | Entrance Hallway<br>Radiator. Tiled floor.                                                                                                                                                                                                                                                                                                                                                                                                                                                     |
| • 3 Bedrooms                                                             | Bedroom 3/Garden Room<br>10'3 x 9'4 (3.12m x 2.84m)<br>Radiator. Built-in wardrobes. Tiled floor. Double glazed window to rear aspect.<br>Double glazed door to garden terrace & rear garden.                                                                                                                                                                                                                                                                                                  |
| Sitting Room                                                             |                                                                                                                                                                                                                                                                                                                                                                                                                                                                                                |
| <ul> <li>Fitted Kitchen/Dining Room</li> </ul>                           | En-Suite Shower Room/WC                                                                                                                                                                                                                                                                                                                                                                                                                                                                        |
| <ul> <li>2 En-Suite Shower<br/>Rooms/WC</li> </ul>                       | Suite comprising fully tiled shower cubicle with wall mounted shower. Low<br>level WC. Pedestal wash hand basin. Radiator. Tiled floor. Tiled walls.                                                                                                                                                                                                                                                                                                                                           |
| Family Bathroom/WC                                                       | Stairs from Ground to First Floor Landing:                                                                                                                                                                                                                                                                                                                                                                                                                                                     |
| <ul> <li>Cloakroom</li> </ul>                                            | Sitting Room<br>12'8 x 11'3 (3.86m x 3.43m )<br>Radiator. Carpet. Access to balcony. Double glazed window to rear aspect.                                                                                                                                                                                                                                                                                                                                                                      |
| Lawned Rear Garden                                                       |                                                                                                                                                                                                                                                                                                                                                                                                                                                                                                |
| • Carport                                                                | Kitchen/Dining Room<br>13'0 x 12'10 (3.96m x 3.91m)<br>Range of units comprising bowl and a half single drainer sink unit with mixer<br>tap, part tiled walls and surrounding worksurfaces with cupboards and<br>drawers under. Integrated four ring gas hob and 'eye' level oven and grill.<br>Space for fridge/freezer, washing machine and dishwasher. Breakfast bar. Wall<br>mounted units. Extractor cooker hood. Wood laminate floor. Radiator. Double<br>glazed window to front aspect. |
|                                                                          | Cloakroom<br>Low level WC. Radiator. Wall mounted wash hand basin.                                                                                                                                                                                                                                                                                                                                                                                                                             |
|                                                                          | Stairs from First to Second Floor Landing:<br>Radiator. Airing cupboard. Store cupboard. Loft access with ladder (not<br>inspected).                                                                                                                                                                                                                                                                                                                                                           |
|                                                                          | Master Bedroom<br>11'2 x 9'5 (3.40m x 2.87m )<br>Radiator. Two built-in wardrobes. Carpet. Double glazed window to rear<br>aspect. Door to -                                                                                                                                                                                                                                                                                                                                                   |
|                                                                          | En-Suite Shower Room/WC<br>Suite comprising shower cubicle with wall mounted shower. Pedestal wash<br>hand basin. Low level WC. Radiator. Carpet.                                                                                                                                                                                                                                                                                                                                              |
|                                                                          | Bedroom 2<br>11'5 x 7'0 (3.48m x 2.13m )<br>Radiator. Built-in wardrobe. Carpet. Double glazed window to front aspect.                                                                                                                                                                                                                                                                                                                                                                         |
|                                                                          | Bathroom/WC<br>Suite comprising panelled bath with chrome mixer tap and shower<br>attachment. Pedestal wash hand basin with mixer tap. Low level WC. Radiator.<br>Carpet. Frosted double glazed window.                                                                                                                                                                                                                                                                                        |