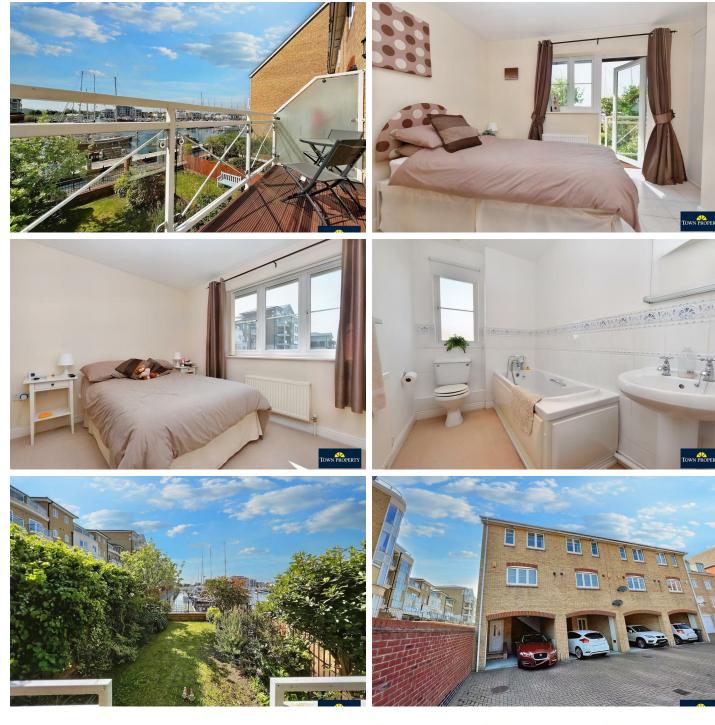

## 21 Phoenix Drive, Eastbourne, BN23 5PG

\*\*\* GUIDE PRICE £375,000 - £400,000 \*\*\*

This superb waterfront townhouse enjoys uninterrupted Westerly facing views across the North Harbour berths and pontoons and is being sold CHAIN FREE. Arranged with three double bedrooms, two of which have en suite facilities, there is a first floor sitting room with rear facing balcony and the first floor kitchen/dining room is well appointed. Benefits also include a first floor cloakroom, and top floor bathroom/wc with a car port to the front, an attractive and secluded lawned rear garden and covered garden terrace. The waterfront shops, cafes and restaurants that form this exciting marina development are also complimented by nearby beach access, local schools and historic Martello Towers. Pevensey Bay Village and Pevensey Castle are also in the surrounding area.

## 21 Phoenix Drive, Eastbourne, BN23 5PG

| Main Features                                                            | Entrance                                                                                                                                                                                                                                                                                                                                                                                                                                                                                       |
|--------------------------------------------------------------------------|------------------------------------------------------------------------------------------------------------------------------------------------------------------------------------------------------------------------------------------------------------------------------------------------------------------------------------------------------------------------------------------------------------------------------------------------------------------------------------------------|
|                                                                          | Covered entrance via car port with frosted double glazed door to -                                                                                                                                                                                                                                                                                                                                                                                                                             |
| <ul> <li>End Of Terrace Townhouse</li> <li>With Harbour Views</li> </ul> | Entrance Hallway<br>Radiator. Tiled floor.                                                                                                                                                                                                                                                                                                                                                                                                                                                     |
| • 3 Bedrooms                                                             | Bedroom 3/Garden Room<br>10'3 x 9'4 (3.12m x 2.84m)<br>Radiator. Built-in wardrobes. Tiled floor. Double glazed window to rear aspect.<br>Double glazed door to garden terrace & rear garden.                                                                                                                                                                                                                                                                                                  |
| Sitting Room                                                             |                                                                                                                                                                                                                                                                                                                                                                                                                                                                                                |
| <ul> <li>Fitted Kitchen/Dining Room</li> </ul>                           | En-Suite Shower Room/WC                                                                                                                                                                                                                                                                                                                                                                                                                                                                        |
| <ul> <li>2 En-Suite Shower<br/>Rooms/WC</li> </ul>                       | Suite comprising fully tiled shower cubicle with wall mounted shower. Low<br>level WC. Pedestal wash hand basin. Radiator. Tiled floor. Tiled walls.                                                                                                                                                                                                                                                                                                                                           |
| Family Bathroom/WC                                                       | Stairs from Ground to First Floor Landing:                                                                                                                                                                                                                                                                                                                                                                                                                                                     |
| <ul> <li>Cloakroom</li> </ul>                                            | Sitting Room<br>12'8 x 11'3 (3.86m x 3.43m )<br>Radiator. Carpet. Access to balcony. Double glazed window to rear aspect.                                                                                                                                                                                                                                                                                                                                                                      |
| Lawned Rear Garden                                                       |                                                                                                                                                                                                                                                                                                                                                                                                                                                                                                |
| • Carport                                                                | Kitchen/Dining Room<br>13'0 x 12'10 (3.96m x 3.91m)<br>Range of units comprising bowl and a half single drainer sink unit with mixer<br>tap, part tiled walls and surrounding worksurfaces with cupboards and<br>drawers under. Integrated four ring gas hob and 'eye' level oven and grill.<br>Space for fridge/freezer, washing machine and dishwasher. Breakfast bar. Wall<br>mounted units. Extractor cooker hood. Wood laminate floor. Radiator. Double<br>glazed window to front aspect. |
|                                                                          | Cloakroom<br>Low level WC. Radiator. Wall mounted wash hand basin.                                                                                                                                                                                                                                                                                                                                                                                                                             |
|                                                                          | Stairs from First to Second Floor Landing:<br>Radiator. Airing cupboard. Store cupboard. Loft access with ladder (not<br>inspected).                                                                                                                                                                                                                                                                                                                                                           |
|                                                                          | Master Bedroom<br>11'2 x 9'5 (3.40m x 2.87m )<br>Radiator. Two built-in wardrobes. Carpet. Double glazed window to rear<br>aspect. Door to -                                                                                                                                                                                                                                                                                                                                                   |
|                                                                          | En-Suite Shower Room/WC<br>Suite comprising shower cubicle with wall mounted shower. Pedestal wash<br>hand basin. Low level WC. Radiator. Carpet.                                                                                                                                                                                                                                                                                                                                              |
|                                                                          | Bedroom 2<br>11'5 x 7'0 (3.48m x 2.13m )<br>Radiator. Built-in wardrobe. Carpet. Double glazed window to front aspect.                                                                                                                                                                                                                                                                                                                                                                         |
|                                                                          | Bathroom/WC<br>Suite comprising panelled bath with chrome mixer tap and shower<br>attachment. Pedestal wash hand basin with mixer tap. Low level WC. Radiator.<br>Carpet. Frosted double glazed window.                                                                                                                                                                                                                                                                                        |

### Outside

There is a secluded and attractive lawned rear garden accessed via a garden terrace. Waterfront views can be enjoyed.

Parking There is a covered, integral car port included.