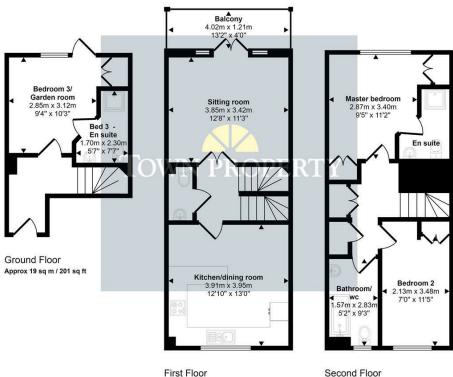

## 21 Phoenix Drive, Eastbourne, BN23 5PG

| Main Features                                                            | Entrance                                                                                                                                                                                                                                                                                                                                                                                                                                                                                       |
|--------------------------------------------------------------------------|------------------------------------------------------------------------------------------------------------------------------------------------------------------------------------------------------------------------------------------------------------------------------------------------------------------------------------------------------------------------------------------------------------------------------------------------------------------------------------------------|
|                                                                          | Covered entrance via car port with frosted double glazed door to -                                                                                                                                                                                                                                                                                                                                                                                                                             |
| <ul> <li>End Of Terrace Townhouse</li> <li>With Harbour Views</li> </ul> | Entrance Hallway<br>Radiator. Tiled floor.                                                                                                                                                                                                                                                                                                                                                                                                                                                     |
| • 3 Bedrooms                                                             | Bedroom 3/Garden Room<br>10'3 x 9'4 (3.12m x 2.84m)<br>Radiator. Built-in wardrobes. Tiled floor. Double glazed window to rear aspect.<br>Double glazed door to garden terrace & rear garden.                                                                                                                                                                                                                                                                                                  |
| Sitting Room                                                             |                                                                                                                                                                                                                                                                                                                                                                                                                                                                                                |
| <ul> <li>Fitted Kitchen/Dining Room</li> </ul>                           | En-Suite Shower Room/WC                                                                                                                                                                                                                                                                                                                                                                                                                                                                        |
| <ul> <li>2 En-Suite Shower<br/>Rooms/WC</li> </ul>                       | Suite comprising fully tiled shower cubicle with wall mounted shower. Low<br>level WC. Pedestal wash hand basin. Radiator. Tiled floor. Tiled walls.                                                                                                                                                                                                                                                                                                                                           |
| Family Bathroom/WC                                                       | Stairs from Ground to First Floor Landing:                                                                                                                                                                                                                                                                                                                                                                                                                                                     |
| <ul> <li>Cloakroom</li> </ul>                                            | Sitting Room<br>12'8 x 11'3 (3.86m x 3.43m )<br>Radiator. Carpet. Access to balcony. Double glazed window to rear aspect.                                                                                                                                                                                                                                                                                                                                                                      |
| Lawned Rear Garden                                                       |                                                                                                                                                                                                                                                                                                                                                                                                                                                                                                |
| • Carport                                                                | Kitchen/Dining Room<br>13'0 x 12'10 (3.96m x 3.91m)<br>Range of units comprising bowl and a half single drainer sink unit with mixer<br>tap, part tiled walls and surrounding worksurfaces with cupboards and<br>drawers under. Integrated four ring gas hob and 'eye' level oven and grill.<br>Space for fridge/freezer, washing machine and dishwasher. Breakfast bar. Wall<br>mounted units. Extractor cooker hood. Wood laminate floor. Radiator. Double<br>glazed window to front aspect. |
|                                                                          | Cloakroom<br>Low level WC. Radiator. Wall mounted wash hand basin.                                                                                                                                                                                                                                                                                                                                                                                                                             |
|                                                                          | Stairs from First to Second Floor Landing:<br>Radiator. Airing cupboard. Store cupboard. Loft access with ladder (not<br>inspected).                                                                                                                                                                                                                                                                                                                                                           |
|                                                                          | Master Bedroom<br>11'2 x 9'5 (3.40m x 2.87m )<br>Radiator. Two built-in wardrobes. Carpet. Double glazed window to rear<br>aspect. Door to -                                                                                                                                                                                                                                                                                                                                                   |
|                                                                          | En-Suite Shower Room/WC<br>Suite comprising shower cubicle with wall mounted shower. Pedestal wash<br>hand basin. Low level WC. Radiator. Carpet.                                                                                                                                                                                                                                                                                                                                              |
|                                                                          | Bedroom 2<br>11'5 x 7'0 (3.48m x 2.13m )<br>Radiator. Built-in wardrobe. Carpet. Double glazed window to front aspect.                                                                                                                                                                                                                                                                                                                                                                         |
|                                                                          | Bathroom/WC<br>Suite comprising panelled bath with chrome mixer tap and shower<br>attachment. Pedestal wash hand basin with mixer tap. Low level WC. Radiator.<br>Carpet. Frosted double glazed window.                                                                                                                                                                                                                                                                                        |

EPC = D

Approx 37 sq m / 394 sq ft

This floorplan is only for illustrative purposes and is not to scale. Measurements of rooms, doors, windows, and any items are approximate and no responsibility is taken for any error, omission or mis-statement. Icons of items such as bathroom suites are representations only and may not look like the real items. Made with Made Snappy 360.

# **Guide Price** £375,000 - £400,000

Approx Gross Internal Area 92 sq m / 994 sq ft

Approx 37 sq m / 399 sq ft