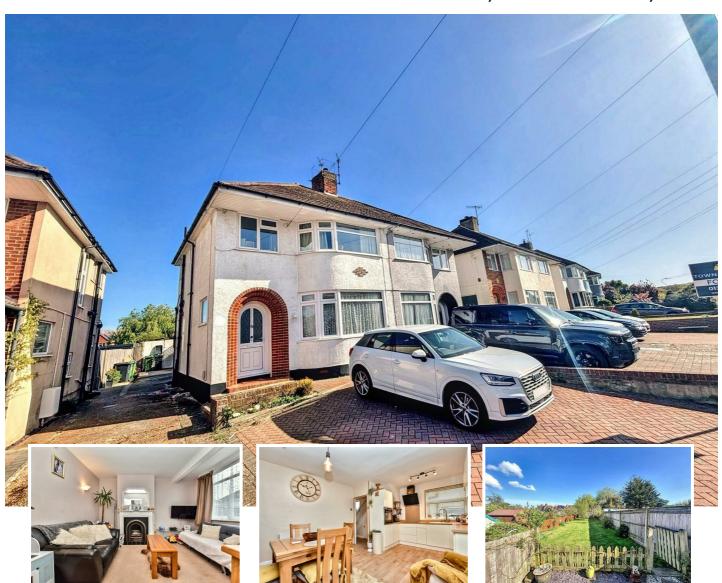

# 29 Freeman Avenue, Eastbourne, BN22 9NU

\*\*\* GUIDE PRICE £340,000 - £360,000 \*\*\*

Conveniently located in the heart of West Hampden Park Village, this bay fronted house is semi detached and has three bedrooms. The property features a modern kitchen/dining room with access to the rear garden with a separate sitting room also included. There is also a first floor bathroom/wc and ample parking is provided to the front and also set back to the rear, accessed via the shared driveway. The rear garden extends to approximately 100' in length and is laid to lawn and patio. The High street shops, local shops and mainline railway station are just a short walk away.

## Semi Detached Bay Fronted House

- · Three Bedrooms
- Sitting Room
- Kitchen/Dining Room
- · Bathroom/WC
- · Large Rear Garden
- Driveway
- Double Glazing & Gas Central Heating Throughout
- Close to Local Schools and Shops

## Sitting Room

12'7 x 11'10 (3.84m x 3.61m)

Radiator. Fireplace with ornate surround and mantel above. Carpet.

## Kitchen/Dining Room

17'9 x 11'11 (5.41m x 3.63m)

Range of units comprising of single drainer sink unit with surrounding upstands and worksurfaces with cupboards and drawers under. Inset four ring induction hob and eye level oven. Range of wall mounted units and extractor. Radiator. New vinyl flooring. Ornate fireplace surround with mantel above. Double glazed double doors to rear garden.

## Outside

The rear garden is approximately 100' in length and arranged to lawn and patio with planted borders. There is gated side access.

## Parking

There is off street parking to the front and further parking set back to the rear accessed via the shared driveway.

**COUNCIL TAX BAND = D** 

EPC = C