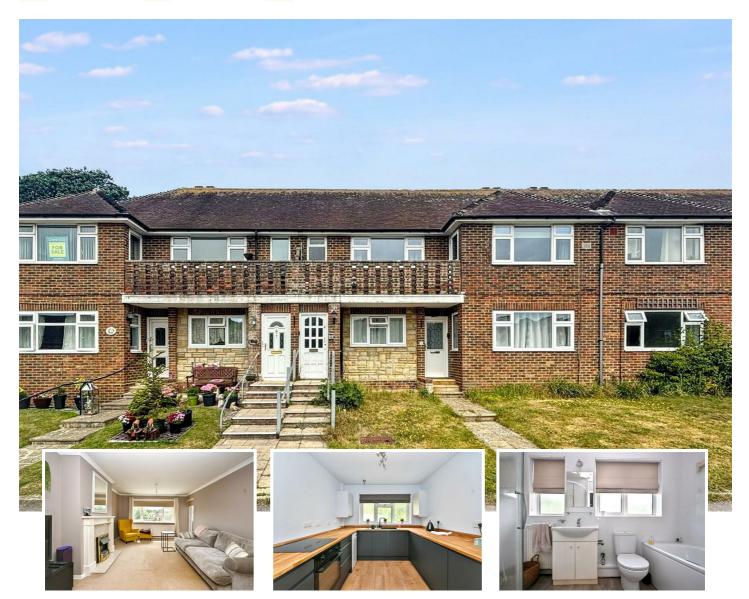

### 6 Downlands Way, East Dean, BN20 OHR

A spacious and well proportioned 2 bedroom first floor maisonette that is enviably situated in East Dean Village. Yards from local shops and with glorious views over East Dean towards the South Downs the property is being sold CHAIN FREE with a lease in excess of 900 years, a balcony and garage. The accommodation comprises of 2 double bedrooms, a refitted kitchen & bathroom with shower cubicle, private entrance door, double glazing and gas central heating. An internal inspection comes highly recommended.