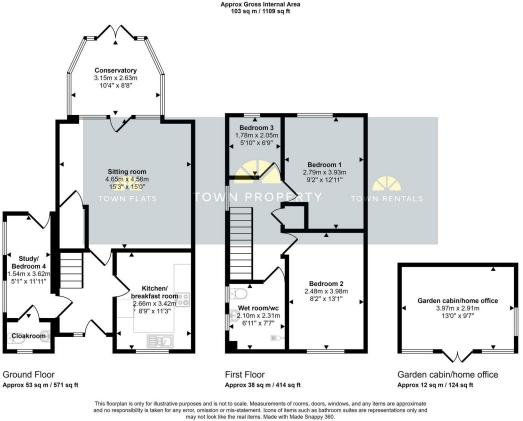

### 44 Sturdee Close, Eastbourne, BN23 6AZ

| Main Features                                             | Entrance<br>Double glazed composite door to-                                                                                                                                                                                                                                                                                                                                                                                                           |
|-----------------------------------------------------------|--------------------------------------------------------------------------------------------------------------------------------------------------------------------------------------------------------------------------------------------------------------------------------------------------------------------------------------------------------------------------------------------------------------------------------------------------------|
| Extended Detached House                                   | Entrance Hallway<br>Radiator, 'woodpecker' wood laminate flooring and double glazed<br>frosted window.                                                                                                                                                                                                                                                                                                                                                 |
| • 3/4 Bedrooms                                            |                                                                                                                                                                                                                                                                                                                                                                                                                                                        |
| Cloakroom                                                 | Study/Bedroom 4<br>11'11 x 5'1 (3.63m x 1.55m )<br>Radiator, wood laminate flooring, double glazed window to side aspect<br>and double glazed door to rear garden.                                                                                                                                                                                                                                                                                     |
| Sitting Room                                              |                                                                                                                                                                                                                                                                                                                                                                                                                                                        |
| Double Glazed Conservatory                                |                                                                                                                                                                                                                                                                                                                                                                                                                                                        |
| Kitchen/Breakfast Room                                    | Cloakroom<br>Low Level WC, pedestal wash hand basin, radiator, wood laminate<br>flooring and double glazed frosted window.                                                                                                                                                                                                                                                                                                                             |
| Wetroom/WC                                                |                                                                                                                                                                                                                                                                                                                                                                                                                                                        |
| <ul> <li>Attractive front and rear<br/>gardens</li> </ul> | Sitting Room<br>15'3 x 15'0 (4.65m x 4.57m)<br>Radiator, understairs cupboard, wood laminate flooring and double<br>glazed window and door to rear aspect.                                                                                                                                                                                                                                                                                             |
| <ul> <li>Garden Cabin</li> </ul>                          |                                                                                                                                                                                                                                                                                                                                                                                                                                                        |
| Driveway and Garage                                       | Double Glazed Conservatory<br>10'4 x 8'8 (3.15m x 2.64m)<br>Wood laminate flooring, double glazed window to rear and side aspect<br>and double glazed door to rear.                                                                                                                                                                                                                                                                                    |
|                                                           | Kitchen/Breakfast Room<br>11'3 x 8'9 (3.43m x 2.67m)<br>Range of units comprising of bowl and a half single drainer sink unit<br>and mixer tap with surrounding upstands and worksurfaces with<br>cupboards and drawers under. Inset 4 ring electric hob and eye level<br>oven and grill. Space for fridge freezer, space and plumbing for<br>washing machine. Range of wall mounted units, vented extractor and<br>concealed wall mounted gas boiler. |
|                                                           | Stairs from Ground to First Floor Landing<br>Airing cupboard, access to loft (not inspected) and double glazed<br>window to side aspect.                                                                                                                                                                                                                                                                                                               |
|                                                           | Bedroom 1<br>12'11 x 9'2 (3.94m x 2.79m)<br>Carpet and double glazed window to rear aspect.                                                                                                                                                                                                                                                                                                                                                            |
|                                                           | Bedroom 2<br>13'1 x 8'2 (3.99m x 2.49m )<br>Radiator, wood laminate flooring and double glazed window to front<br>aspect.                                                                                                                                                                                                                                                                                                                              |
|                                                           | Bedroom 3<br>6'9 x 5'10 (2.06m x 1.78m)<br>Radiator, carpet and double glazed window to rear aspect.                                                                                                                                                                                                                                                                                                                                                   |
|                                                           | Wetroom/WC<br>Shower screen, shower cubicle, wall mounted shower, pedestal wash<br>basin with mixer tap set in vanity unit, radiator, panelled walls and                                                                                                                                                                                                                                                                                               |

double glazed window to side aspect.

Outside There are attractive front and rear gardens with the later being principally laid to patio and lawn.

Garden Cabin 13'04 x 9'73 (4.06m x 2.74m) An impressive new garden cabin/home office is also included with light and electric power.

Garage 16'75 x 7'92 (4.88m x 2.13m ) Up and over door, electric light and power supply.

Parking A driveway is located to the side of the house and leads to the garage.

COUNCIL TAX BAND = D

EPC = D