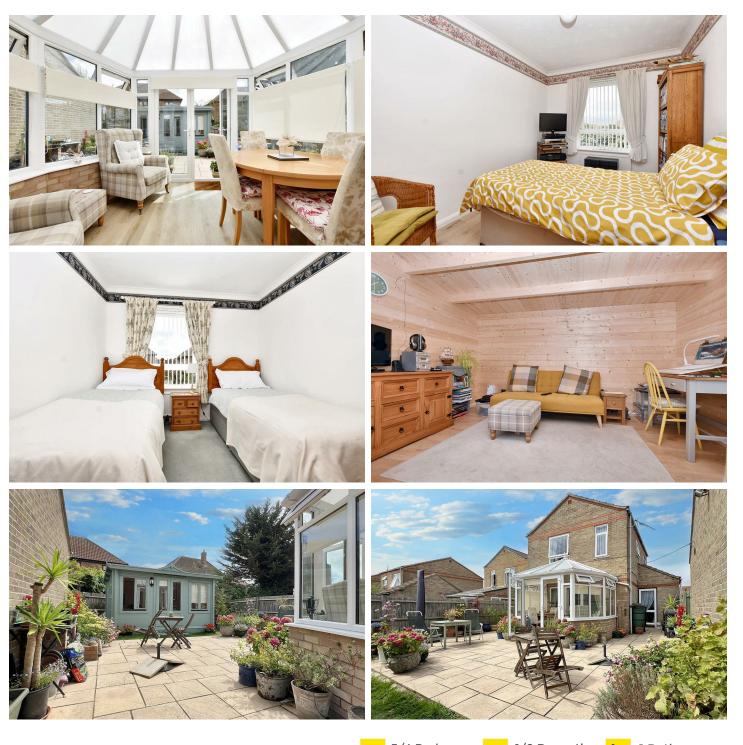

This superbly presented detached home in Langney Point has been extended, and provides versatile accommodation with three/four bedrooms and features a brand new garden cabin/home office. There is refitted and well appointed kitchen/breakfast room with some integrated appliances, whilst the sitting room and adjoining conservatory enjoy lovely views towards the landscaped rea garden. The ground floor study/bedroom 4 offers flexibility and provides access to the cloakroom. A wet room/wc is located on the first floor and a driveway to the side leads to the single garage. Eastbourne's exciting marina development, local shops on Beatty Road and the picturesque seafront are all close by whilst schools serving all age groups can be found in the area. Eastbourne town centre is approximately two miles distant.

### 44 Sturdee Close, Eastbourne, BN23 6AZ

| Main Features                                             | Entrance<br>Double glazed composite door to-                                                                                                                                                                                                                                                                                                                                                                                                           |
|-----------------------------------------------------------|--------------------------------------------------------------------------------------------------------------------------------------------------------------------------------------------------------------------------------------------------------------------------------------------------------------------------------------------------------------------------------------------------------------------------------------------------------|
| Extended Detached House                                   | Entrance Hallway<br>Radiator, 'woodpecker' wood laminate flooring and double glazed<br>frosted window.                                                                                                                                                                                                                                                                                                                                                 |
| • 3/4 Bedrooms                                            |                                                                                                                                                                                                                                                                                                                                                                                                                                                        |
| Cloakroom                                                 | Study/Bedroom 4<br>11'11 x 5'1 (3.63m x 1.55m )<br>Radiator, wood laminate flooring, double glazed window to side aspect<br>and double glazed door to rear garden.                                                                                                                                                                                                                                                                                     |
| Sitting Room                                              |                                                                                                                                                                                                                                                                                                                                                                                                                                                        |
| Double Glazed Conservatory                                |                                                                                                                                                                                                                                                                                                                                                                                                                                                        |
| Kitchen/Breakfast Room                                    | Cloakroom<br>Low Level WC, pedestal wash hand basin, radiator, wood laminate<br>flooring and double glazed frosted window.                                                                                                                                                                                                                                                                                                                             |
| Wetroom/WC                                                |                                                                                                                                                                                                                                                                                                                                                                                                                                                        |
| <ul> <li>Attractive front and rear<br/>gardens</li> </ul> | Sitting Room<br>15'3 x 15'0 (4.65m x 4.57m)<br>Radiator, understairs cupboard, wood laminate flooring and double<br>glazed window and door to rear aspect.                                                                                                                                                                                                                                                                                             |
| <ul> <li>Garden Cabin</li> </ul>                          |                                                                                                                                                                                                                                                                                                                                                                                                                                                        |
| Driveway and Garage                                       | Double Glazed Conservatory<br>10'4 x 8'8 (3.15m x 2.64m)<br>Wood laminate flooring, double glazed window to rear and side aspect<br>and double glazed door to rear.                                                                                                                                                                                                                                                                                    |
|                                                           | Kitchen/Breakfast Room<br>11'3 x 8'9 (3.43m x 2.67m)<br>Range of units comprising of bowl and a half single drainer sink unit<br>and mixer tap with surrounding upstands and worksurfaces with<br>cupboards and drawers under. Inset 4 ring electric hob and eye level<br>oven and grill. Space for fridge freezer, space and plumbing for<br>washing machine. Range of wall mounted units, vented extractor and<br>concealed wall mounted gas boiler. |
|                                                           | Stairs from Ground to First Floor Landing<br>Airing cupboard, access to loft (not inspected) and double glazed<br>window to side aspect.                                                                                                                                                                                                                                                                                                               |
|                                                           | Bedroom 1<br>12'11 x 9'2 (3.94m x 2.79m)<br>Carpet and double glazed window to rear aspect.                                                                                                                                                                                                                                                                                                                                                            |
|                                                           | Bedroom 2<br>13'1 x 8'2 (3.99m x 2.49m )<br>Radiator, wood laminate flooring and double glazed window to front<br>aspect.                                                                                                                                                                                                                                                                                                                              |
|                                                           | Bedroom 3<br>6'9 x 5'10 (2.06m x 1.78m)<br>Radiator, carpet and double glazed window to rear aspect.                                                                                                                                                                                                                                                                                                                                                   |
|                                                           | Wetroom/WC<br>Shower screen, shower cubicle, wall mounted shower, pedestal wash<br>basin with mixer tap set in vanity unit, radiator, panelled walls and                                                                                                                                                                                                                                                                                               |

double glazed window to side aspect.

Outside There are attractive front and rear gardens with the later being principally laid to patio and lawn.

Garden Cabin 13'04 x 9'73 (4.06m x 2.74m) An impressive new garden cabin/home office is also included with light and electric power.