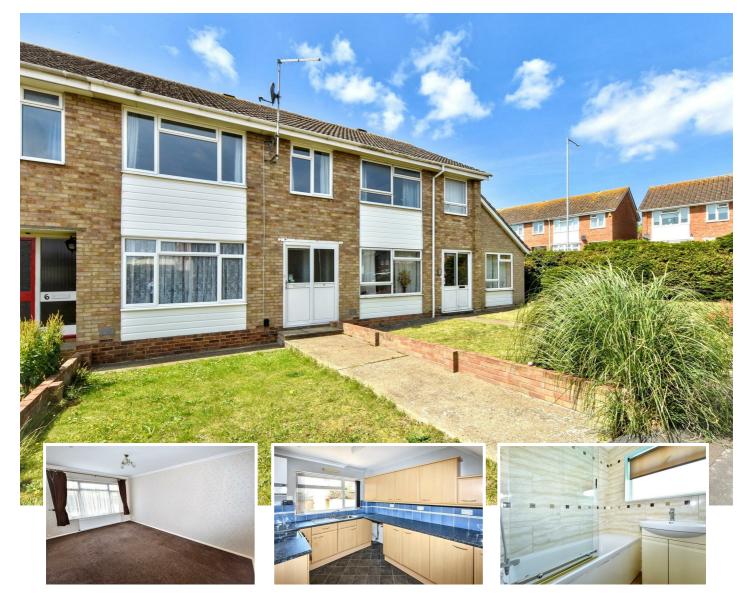

## 4 Carroll Walk, Eastbourne, BN23 7QN

Three bedroom mid-terrace home with garage & conservatory located in a convenient and well connected part of Eastbourne. Offering comfortable family living with excellent amenities close by & just a short distance from Langney Shopping Centre, the property is situated on a regular bus route and is considered ideal for families, first time buyers or investors alike. The accommodation comprises a spacious lounge, a bright conservatory leading to a low maintenance paved garden and a modern kitchen. Upstairs there are two generously sized double bedrooms, a third single bedroom and a family bathroom. Additional benefits include a garage, double glazing, and gas central heating. With its prime location and practical layout, an internal inspection comes very highly recommended to appreciate all this home has to offer.

# £279,950

| Main Features                                                            | Entrance Porch<br>Double glazed window and sliding door to porch with further door leading to -                                                                                                                                                                                                  |
|--------------------------------------------------------------------------|--------------------------------------------------------------------------------------------------------------------------------------------------------------------------------------------------------------------------------------------------------------------------------------------------|
| <ul> <li>CHAIN FREE Spacious Mid-<br/>Terraced Family Home In</li> </ul> | Hallway<br>Radiator. Fuse board & meters under the stairs.                                                                                                                                                                                                                                       |
| Langney                                                                  | Lounge<br>16'3 x 10'10 (4.95m x 3.30m )<br>Radiator. Carpet. Double glazed window to front aspect. Frosted glass internal window.<br>Door to -                                                                                                                                                   |
| • 3 Bedrooms                                                             |                                                                                                                                                                                                                                                                                                  |
| • Lounge                                                                 | Dining Room<br>10'8 x 8'0 (3.25m x 2.44m )<br>Radiator. Laminate flooring. Double glazed window to rear aspect.                                                                                                                                                                                  |
| Dining Room                                                              |                                                                                                                                                                                                                                                                                                  |
| • Fitted Kitchen                                                         | Fitted Kitchen<br>10'9 x 8'5 (3.28m x 2.57m )<br>Range of fitted wall and base units. Worktop with inset single drainer sink unit and mixer<br>tap. Space for cooker and fridge/freezer. Plumbing and space for washing machine. Boiler.<br>Vinyl flooring. Double glazed window to rear aspect. |
| Conservatory                                                             |                                                                                                                                                                                                                                                                                                  |
| Bathroom                                                                 |                                                                                                                                                                                                                                                                                                  |
| • Separate WC                                                            | Conservatory<br>10'7 x 6'10 (3.23m x 2.08m )<br>Laminate flooring. Double glazed windows to side & rear aspects. Sliding door to rear<br>garden.                                                                                                                                                 |
| • Patio Rear Garage                                                      |                                                                                                                                                                                                                                                                                                  |
| • Garage                                                                 | Stairs from Ground to First Floor Landing:<br>Built-in cupboard.                                                                                                                                                                                                                                 |
|                                                                          | Bedroom 1<br>13'11 x 9'10 (4.24m x 3.00m )<br>Radiator. Built-in wardrobe. Double glazed window to front aspect.                                                                                                                                                                                 |
|                                                                          | Bedroom 2<br>10'8 x 8'4 (3.25m x 2.54m )<br>Radiator. Double glazed window to front aspect.                                                                                                                                                                                                      |
|                                                                          | Bedroom 3<br>10'1 x 6'9 (3.07m x 2.06m )<br>Radiator. Double glazed window to front aspect.                                                                                                                                                                                                      |
|                                                                          | Bathroom<br>Suite comprising panelled bath with shower screen and wall mounted shower. vanity unit<br>with inset wash hand basin and cupboard below. Vinyl flooring. Tiled walls. Frosted double<br>glazed window.                                                                               |
|                                                                          | Separate Cloakroom<br>Low level WC. Frosted double glazed window.                                                                                                                                                                                                                                |
|                                                                          | Outside<br>Rear Garden: Paved rear garden. Outside tap. Gate leading to garage at the rear.                                                                                                                                                                                                      |
|                                                                          | Front Garden: Mainly laid to lawn with pathway leading to front door.                                                                                                                                                                                                                            |
|                                                                          | Parking<br>Garage with up & over door.                                                                                                                                                                                                                                                           |
|                                                                          | EPC = D                                                                                                                                                                                                                                                                                          |
|                                                                          | Council Tax Band = B                                                                                                                                                                                                                                                                             |
|                                                                          |                                                                                                                                                                                                                                                                                                  |