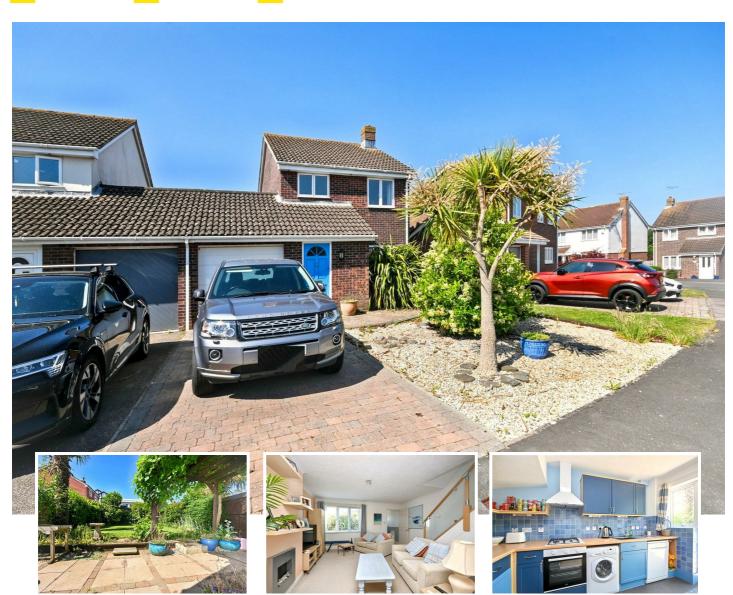

## 22 Grampian Close, Eastbourne, BN23 8EP

Situated in a quiet cul-de-sac within the sought after Pennine Estate, this well presented three bedroom link detached house offers a comfortable and versatile living space ideal for families or those seeking a peaceful residential setting. The property features excellent kerb appeal, with a driveway and an attractive front garden. To the rear, a well maintained and mature garden provides a private outdoor retreat, with direct access to the garage and a useful lean-to, complete with power and shelving for additional storage or workspace. Inside, the ground floor comprises two generously sized reception rooms, a fitted kitchen, and a convenient ground floor WC. The first floor offers three bedrooms and a modern family bathroom, all presented in good order. Offered to the market chain free, internal viewing comes recommended to avoid disappointment.

## £359,950

| Main Features                                                                                            | Entrance<br>Timber front door to -                                                                                                                                                                                                                                                                                                                                                                                                                                                                                                                                                                                                                                          |
|----------------------------------------------------------------------------------------------------------|-----------------------------------------------------------------------------------------------------------------------------------------------------------------------------------------------------------------------------------------------------------------------------------------------------------------------------------------------------------------------------------------------------------------------------------------------------------------------------------------------------------------------------------------------------------------------------------------------------------------------------------------------------------------------------|
| <ul> <li>Spacious Link-Detached</li> <li>Home Located On The</li> <li>Deputer Deputing Estate</li> </ul> | Hallway<br><sup>Radiator. Fan light.</sup><br>Ground Floor Cloakroom                                                                                                                                                                                                                                                                                                                                                                                                                                                                                                                                                                                                        |
| Popular Pennine Estate                                                                                   | Low level WC. Wash hand basin. Radiator. Double glazed window to side aspect.                                                                                                                                                                                                                                                                                                                                                                                                                                                                                                                                                                                               |
| <ul><li> 3 Bedrooms</li><li> Ground Floor Cloakroom</li></ul>                                            | Lounge<br>14'2 x 13'11 (4.32m x 4.24m)<br>Radiator. Electric fireplace. Understairs storage cupboard. Double glazed window to front<br>aspect. Archway opening to -<br>Dining Room<br>11'1 x 7'9 (3.38m x 2.36m)<br>Radiator. Double glazed patio doors to rear garden. Archway opening to -<br>Fitted Kitchen<br>10'11 x 5'8 (3.33m x 1.73m)<br>Range of fitted wall and base units. Worktop with inset single drainer sink unit and mixer<br>tap. Inset gas hob and electric oven under. Extractor cooker hood above. Plumbing and<br>space for washing machine and dishwasher. Cupboard housing space for fridge/freezer.<br>Double glazed window & door to rear aspect. |
| • Lounge                                                                                                 |                                                                                                                                                                                                                                                                                                                                                                                                                                                                                                                                                                                                                                                                             |
| Dining Room                                                                                              |                                                                                                                                                                                                                                                                                                                                                                                                                                                                                                                                                                                                                                                                             |
| Fitted Kitchen                                                                                           |                                                                                                                                                                                                                                                                                                                                                                                                                                                                                                                                                                                                                                                                             |
| Bathroom/WC                                                                                              |                                                                                                                                                                                                                                                                                                                                                                                                                                                                                                                                                                                                                                                                             |
| • Patio & Lawned Rear Garden                                                                             |                                                                                                                                                                                                                                                                                                                                                                                                                                                                                                                                                                                                                                                                             |
| With Pagoda                                                                                              |                                                                                                                                                                                                                                                                                                                                                                                                                                                                                                                                                                                                                                                                             |
| <ul> <li>Driveway &amp; Garage</li> </ul>                                                                | Stairs from Ground to First Floor Landing:<br>Loft access (not inspected). Airing cupboard housing boiler. Double glazed window to side<br>aspect.                                                                                                                                                                                                                                                                                                                                                                                                                                                                                                                          |
| CHAIN FREE                                                                                               |                                                                                                                                                                                                                                                                                                                                                                                                                                                                                                                                                                                                                                                                             |
|                                                                                                          | Bedroom 1<br>14'5 x 7'11 (4.39m x 2.41m )<br>Radiator. Fitted wardrobes. Double glazed window to front aspect.                                                                                                                                                                                                                                                                                                                                                                                                                                                                                                                                                              |
|                                                                                                          | Bedroom 2<br>10'10 x 7'9 (3.30m x 2.36m)<br>Radiator. Double glazed window to rear aspect.                                                                                                                                                                                                                                                                                                                                                                                                                                                                                                                                                                                  |
|                                                                                                          | Bedroom 3<br>7'7 x 5'10 (2.31m x 1.78m )<br>Radiator. Storage cupboard overs stairs. Double glazed window to front aspect.                                                                                                                                                                                                                                                                                                                                                                                                                                                                                                                                                  |
|                                                                                                          | Bathroom/WC<br>Suite comprising panelled bath. Low level WC. Wash hand basin. Heated towel rail.<br>Frosted double glazed window.                                                                                                                                                                                                                                                                                                                                                                                                                                                                                                                                           |
|                                                                                                          | Outside<br>Rear Garden: Primarily laid to lawn with trees, shrubbery and plants to border. Patio area<br>adjoining house with pagoda, fence and walled boundaries with side access & direct<br>access into garage. Timber framed lean-to with power & shelving.                                                                                                                                                                                                                                                                                                                                                                                                             |
|                                                                                                          | Front Garden: Laid to stones with mature low height trees and plants. Brick laid driveway and path for side access to the rear garden.                                                                                                                                                                                                                                                                                                                                                                                                                                                                                                                                      |
|                                                                                                          | <b>Garage</b><br>16'9 x 8'5 (5.11m x 2.57m )<br>Electric roller door, pitched roof which is boarded for additional storage, double glazed<br>door to rear garden, power and lighting.                                                                                                                                                                                                                                                                                                                                                                                                                                                                                       |
|                                                                                                          | Council Tax Band = D                                                                                                                                                                                                                                                                                                                                                                                                                                                                                                                                                                                                                                                        |