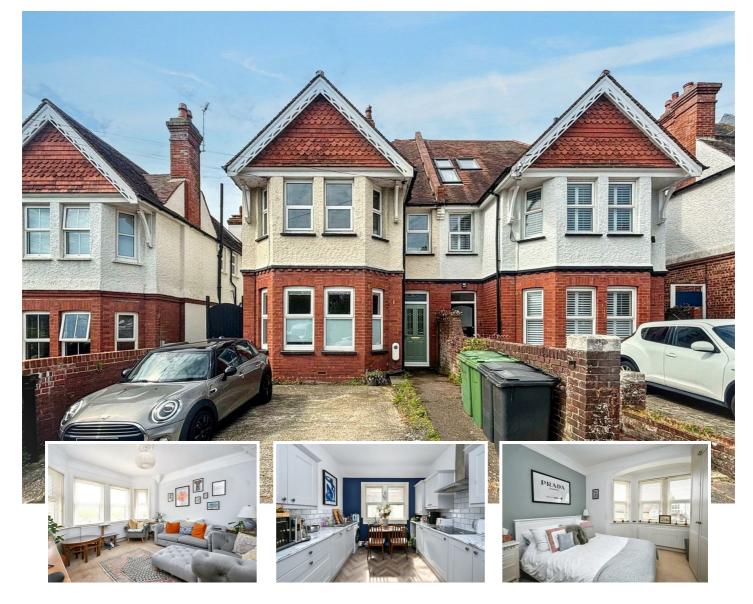

## Flat 2, 14 Charleston Road, Eastbourne, BN21 1SF

An extremely well presented 2 bedroom 1st floor apartment forming part of this attractive residence. Enviably situated in the highly sought after Motcombe area of the Old Town the flat provides well proportioned accommodation and wonderful views towards the South Downs. Benefits include 2 double bedrooms, a bay windowed lounge with separate study and fitted kitchen/breakfast room. The flat has double glazing, gas central heating and an off road parking space to the front. Motcombe Village with its local shops, gardens and Waitrose is within easy walking distance. An internal inspection comes highly recommended.