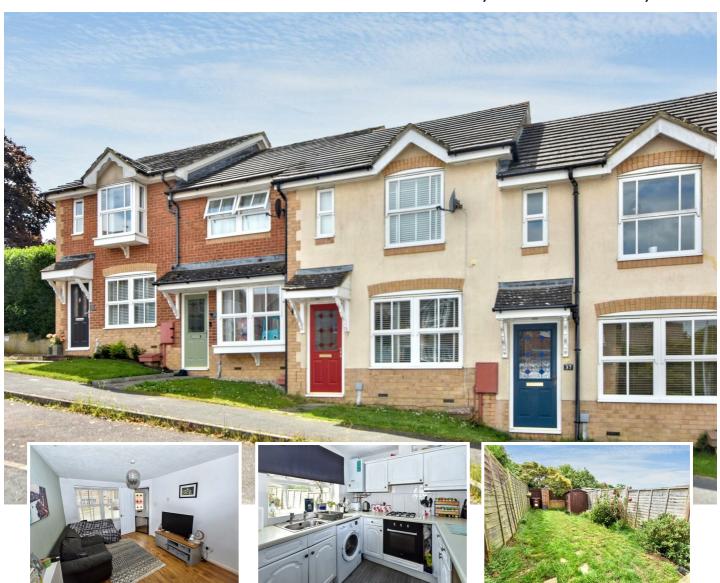

# \*\*\* GUIDE PRICE £260,000-£280,000 \*\*\*

Forming part of the foxes Hollow development in Stone Cross Village, this attractive terraced house has two double bedrooms, sitting room with an adjoining kitchen/breakfast room with a bathroom/wc located on the first floor. Double glazing and gas fired central heating and radiators extend throughout and allocated parking is also included for three cars. The Village shops, school and amenities are all close by whilst the market town of Hailsham and Polegate with its mainline railway station is in the surrounding area as well.

#### **Main Features**

• Terraced House

· 2 Double Bedrooms

Lounge

Kitchen

· Bathroom/WC

· Lawned Rear Garden

· Allocated Parking

#### Lounge

14'6 x 9'5 (4.42m x 2.87m)

Radiator. Double glazed window to front aspect. Door to-

#### Kitchen

12'10 x 7'6 (3.91m x 2.29m)

Fitted range of wall and base units, surrounding worktops with inset single drainer sink unit and cupboards below. Four ring gas hob with electric oven under and extractor over. Wall mounted gas boiler. Space and plumbing for washing machine. Further undercounter space. Radiator. Double glazed door to garden.

### Outside

The rear garden is laid to lawn with an area of patio adjoining the house. There is also a shed.