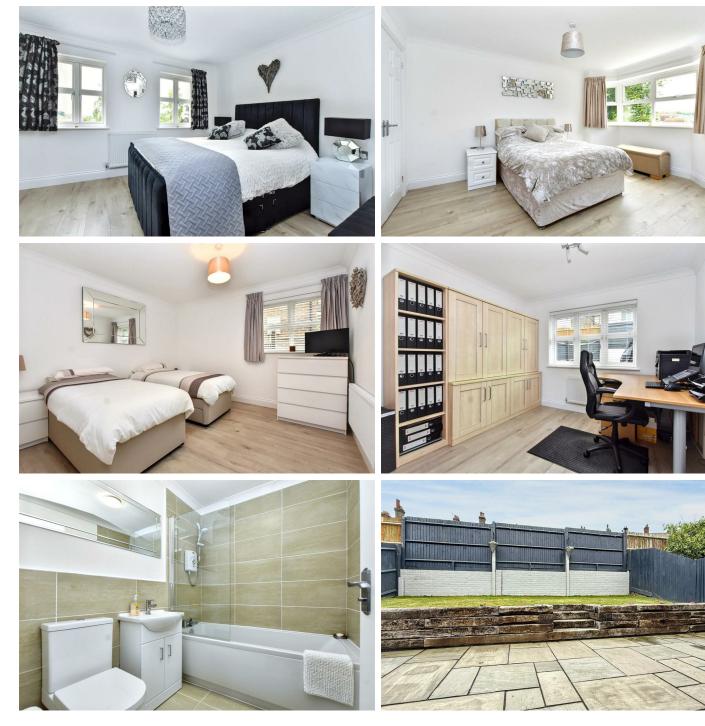

# Guide Price £600,000 - £625,000

| Main Features                                                               | Entrance<br>Covered entrance with frosted double glazed door to-                                                                                                                                                                                                                                                                                                                                                                                                                                                                  |
|-----------------------------------------------------------------------------|-----------------------------------------------------------------------------------------------------------------------------------------------------------------------------------------------------------------------------------------------------------------------------------------------------------------------------------------------------------------------------------------------------------------------------------------------------------------------------------------------------------------------------------|
| <ul> <li>Immaculate Detached House<br/>in Private Close</li> </ul>          | Hallway<br>Radiator. Understairs cupboard. Wood laminate flooring. Door to garage. Double<br>glazed window to front aspect.                                                                                                                                                                                                                                                                                                                                                                                                       |
| <ul> <li>4 Bedrooms (2 x Ground<br/>Floor &amp; 2 x First Floor)</li> </ul> | Bedroom 2<br>13'5 x 10'8 (4.09m x 3.25m)<br>Radiator. Wood laminate flooring. Built in wardrobe. Double glazed window to<br>front aspect with far reaching views.                                                                                                                                                                                                                                                                                                                                                                 |
| Ground Floor Bathroom/WC                                                    |                                                                                                                                                                                                                                                                                                                                                                                                                                                                                                                                   |
| • Open Plan Kitchen/Dining<br>Room                                          | Bedroom 3<br>11'5 x 10'7 (3.48m x 3.23m)<br>Radiator. Wood laminate flooring. Built in wardrobe. Double glazed window to side                                                                                                                                                                                                                                                                                                                                                                                                     |
| Sitting Room                                                                | aspect.<br>Ground Floor Bathroom/WC<br>Panelled bath with mixer tap, wall mounted shower and shower screen. Low level<br>WC. Wash hand basin with mixer tap and vanity unit under. Heated towel rail. Tiled                                                                                                                                                                                                                                                                                                                       |
| En Suite Shower Room/WC                                                     |                                                                                                                                                                                                                                                                                                                                                                                                                                                                                                                                   |
| <ul> <li>Shower Room/WC</li> </ul>                                          | floor and part tiled walls.                                                                                                                                                                                                                                                                                                                                                                                                                                                                                                       |
| <ul> <li>Secluded Southerly Facing<br/>Landscaped Garden</li> </ul>         | Stairs from Ground to First Floor Landing<br>Wood laminate flooring. Access to loft (not inspected).                                                                                                                                                                                                                                                                                                                                                                                                                              |
| <ul> <li>Driveway &amp; Integral Tandem</li> <li>Garage</li> </ul>          | Sitting Room<br>17'8 x 13'8 (5.38m x 4.17m )<br>Wood laminate flooring. Radiator. Double glazed window to front aspect with far<br>reaching views across Rodmill towards the High Weald.                                                                                                                                                                                                                                                                                                                                          |
| • CHAIN FREE                                                                | Open Plan Kitchen/Dining Room<br>19'4 x 13'11 (5.89m x 4.24m)<br>Range of units comprising of bowl and a half sink unit and mixer tap with Corian<br>upstands and worksurfaces with cupboards and drawers under. Inset four ring<br>induction hob and eye level oven and grill. Integrated dishwasher, washing<br>machine and fridge freezer. Breakfast bar. Range of wall mounted units and<br>extractor. Radiator. Wood laminate flooring. Double glazed windows to rear and<br>side aspect. Double glazed door to rear garden. |
|                                                                             | Master Bedroom<br>12'5 x 10'5 (3.78m x 3.18m)<br>Radiator. Wood laminate flooring. Built in wardrobe. Airing cupboard. Two double<br>glazed windows to front aspect with far reaching views.                                                                                                                                                                                                                                                                                                                                      |
|                                                                             | En Suite Shower Room/WC<br>Shower cubicle with wall mounted shower. Wall mounted wash hand basin with<br>mixer tap set in vanity unit. Low level WC. Heated towel rail. Tiled flooring. Part tiled<br>walls. Frosted double glazed window.                                                                                                                                                                                                                                                                                        |
|                                                                             | Bedroom 4/Study<br>9'9 x 8'10 (2.97m x 2.69m)<br>Radiator. Wood laminate flooring. Double glazed window to rear aspect.                                                                                                                                                                                                                                                                                                                                                                                                           |
|                                                                             | Shower Room/WC<br>Shower cubicle with wall mounted shower. Pedestal wash hand basin with mixer<br>tap set in vanity unit. Low level WC with concealed cistern. Heated towel rail. Tiled<br>flooring. Part tiled walls. Frosted double glazed window.                                                                                                                                                                                                                                                                              |