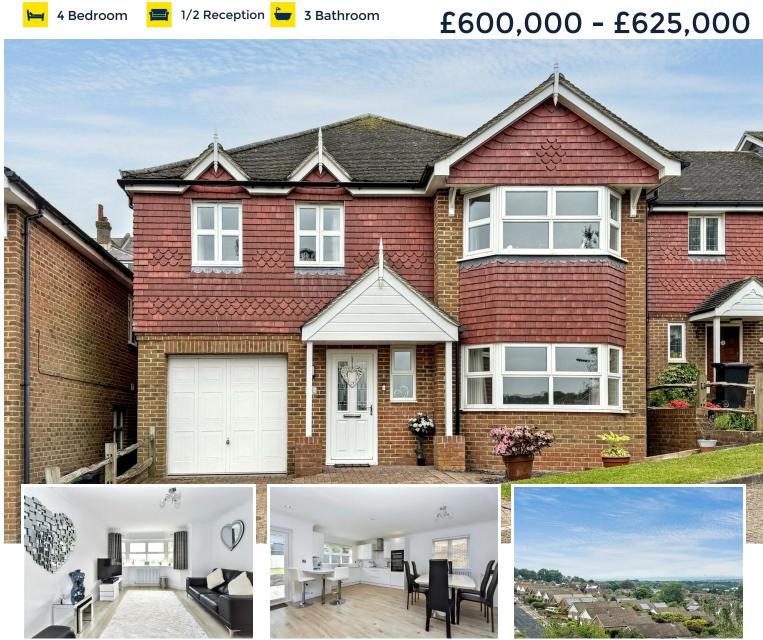

### 3 Rossington Close, Eastbourne, BN21 2NG

\*\*\* GUIDE PRICE £600,000 - £625,000 \*\*\*

Forming part of an exclusive private close in Upperton, this attractive detached house has four double bedrooms arranged across two floors and is presented to a high standard throughout. The property features an impressive open plan kitchen/dining room with fully integrated appliances and a breakfast bar, the open plan kitchen/dining room also has access to the bay fronted sitting room where far reaching views across Rodmill towards the High Weald can be enjoyed. A driveway to the front provides off street parking and leads to the integral TANDEM garage. The versatile accommodation also includes a ground floor bathroom/wc, a first floor shower room/wc and an ensuite shower room/wc all of which are well appointed. The rear garden, which is laid to Indian sandstone patio and lawn, enjoys a secluded and Southerly aspect with gated side access. The house is within close walking distance of Motcombe Village shops, Waitrose and nearby schools that serve all age groups. Eastbourne town centre with its mainline railway station is approximately half a mile distant. The property is being sold CHAIN FREE.

### 3 Rossington Close, Eastbourne, BN21 2NG

# Guide Price £600,000 - £625,000

| Main Features                                                               | Entrance<br>Covered entrance with frosted double glazed door to-                                                                                                                                                                                                                                                                                                                                                                                                                                                                  |
|-----------------------------------------------------------------------------|-----------------------------------------------------------------------------------------------------------------------------------------------------------------------------------------------------------------------------------------------------------------------------------------------------------------------------------------------------------------------------------------------------------------------------------------------------------------------------------------------------------------------------------|
| <ul> <li>Immaculate Detached House<br/>in Private Close</li> </ul>          | Hallway<br>Radiator. Understairs cupboard. Wood laminate flooring. Door to garage. Double<br>glazed window to front aspect.                                                                                                                                                                                                                                                                                                                                                                                                       |
| <ul> <li>4 Bedrooms (2 x Ground<br/>Floor &amp; 2 x First Floor)</li> </ul> | Bedroom 2<br>13'5 x 10'8 (4.09m x 3.25m)<br>Radiator. Wood laminate flooring. Built in wardrobe. Double glazed window to<br>front aspect with far reaching views.                                                                                                                                                                                                                                                                                                                                                                 |
| Ground Floor Bathroom/WC                                                    |                                                                                                                                                                                                                                                                                                                                                                                                                                                                                                                                   |
| • Open Plan Kitchen/Dining<br>Room                                          | Bedroom 3<br>11'5 x 10'7 (3.48m x 3.23m)<br>Radiator. Wood laminate flooring. Built in wardrobe. Double glazed window to side                                                                                                                                                                                                                                                                                                                                                                                                     |
| Sitting Room                                                                | aspect.<br>Ground Floor Bathroom/WC<br>Panelled bath with mixer tap, wall mounted shower and shower screen. Low level<br>WC. Wash hand basin with mixer tap and vanity unit under. Heated towel rail. Tiled                                                                                                                                                                                                                                                                                                                       |
| En Suite Shower Room/WC                                                     |                                                                                                                                                                                                                                                                                                                                                                                                                                                                                                                                   |
| <ul> <li>Shower Room/WC</li> </ul>                                          | floor and part tiled walls.                                                                                                                                                                                                                                                                                                                                                                                                                                                                                                       |
| <ul> <li>Secluded Southerly Facing<br/>Landscaped Garden</li> </ul>         | Stairs from Ground to First Floor Landing<br>Wood laminate flooring. Access to loft (not inspected).                                                                                                                                                                                                                                                                                                                                                                                                                              |
| <ul> <li>Driveway &amp; Integral Tandem</li> <li>Garage</li> </ul>          | Sitting Room<br>17'8 x 13'8 (5.38m x 4.17m )<br>Wood laminate flooring. Radiator. Double glazed window to front aspect with far<br>reaching views across Rodmill towards the High Weald.                                                                                                                                                                                                                                                                                                                                          |
| • CHAIN FREE                                                                | Open Plan Kitchen/Dining Room<br>19'4 x 13'11 (5.89m x 4.24m)<br>Range of units comprising of bowl and a half sink unit and mixer tap with Corian<br>upstands and worksurfaces with cupboards and drawers under. Inset four ring<br>induction hob and eye level oven and grill. Integrated dishwasher, washing<br>machine and fridge freezer. Breakfast bar. Range of wall mounted units and<br>extractor. Radiator. Wood laminate flooring. Double glazed windows to rear and<br>side aspect. Double glazed door to rear garden. |
|                                                                             | Master Bedroom<br>12'5 x 10'5 (3.78m x 3.18m)<br>Radiator. Wood laminate flooring. Built in wardrobe. Airing cupboard. Two double<br>glazed windows to front aspect with far reaching views.                                                                                                                                                                                                                                                                                                                                      |
|                                                                             | En Suite Shower Room/WC<br>Shower cubicle with wall mounted shower. Wall mounted wash hand basin with<br>mixer tap set in vanity unit. Low level WC. Heated towel rail. Tiled flooring. Part tiled<br>walls. Frosted double glazed window.                                                                                                                                                                                                                                                                                        |
|                                                                             | Bedroom 4/Study<br>9'9 x 8'10 (2.97m x 2.69m)<br>Radiator. Wood laminate flooring. Double glazed window to rear aspect.                                                                                                                                                                                                                                                                                                                                                                                                           |
|                                                                             | Shower Room/WC<br>Shower cubicle with wall mounted shower. Pedestal wash hand basin with mixer<br>tap set in vanity unit. Low level WC with concealed cistern. Heated towel rail. Tiled<br>flooring. Part tiled walls. Frosted double glazed window.                                                                                                                                                                                                                                                                              |