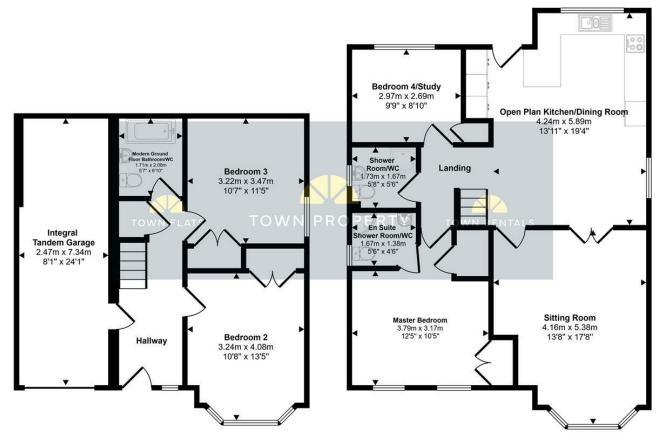

Ground Floor Approx 61 sq m / 654 sq ft

This floorplan is only for illustrative purposes and is not to scale. Measurements of rooms, doors, windows, and any items are approximate and no responsibility is taken for any error, omission or mis-statement. Icons of items such as bathroom suites are representations only and may not look like the real items. Made with Made Snappy 360.

Approx Gross Internal Area 143 sq m / 1536 sq ft

First Floor Approx 82 sq m / 882 sq ft