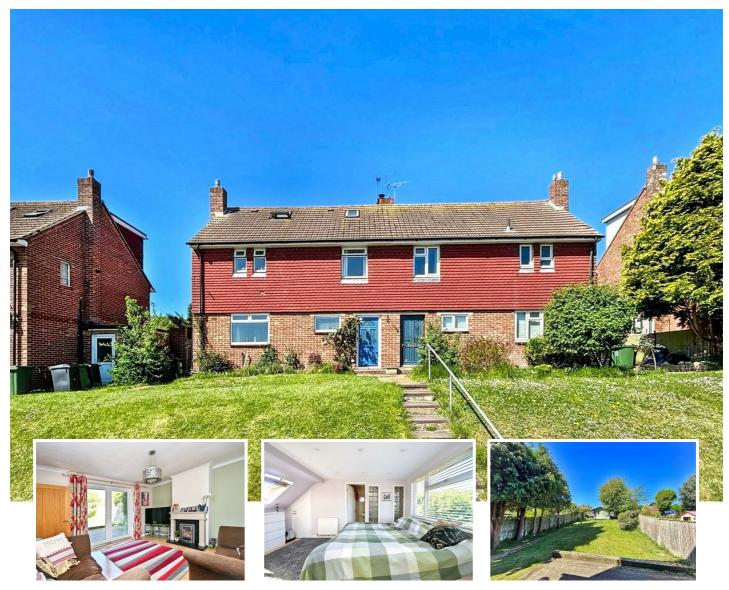

#### 21 Rangemore Drive, Eastbourne, BN21 2TY

A spacious and well proportioned 4 bedroom semi detached house arranged over three floors. Enviably situated in the Rodmill area of Eastbourne the house benefits from a double aspect fitted kitchen/breakfast room and a lounge with access to the rear garden. The first floor comprises of 3 bedrooms, a refitted bathroom and cloakroom and a staircase to the master bedrooms with an En Suite shower room. There are lawned gardens to the front and rear. Being sold CHAIN FREE an internal inspection comes highly recommended.

### 21 Rangemore Drive, Eastbourne, BN21 2TY