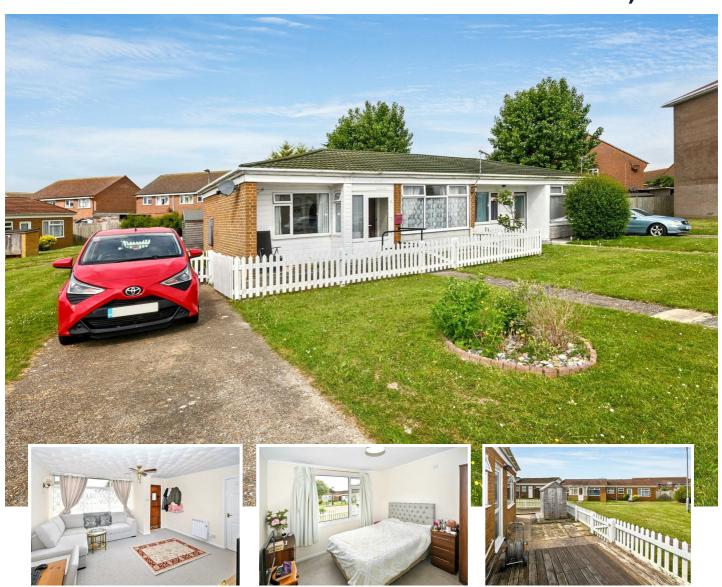

# 12 Viking Way, Eastbourne BN23 6UE

Forming part of the Kings Park development close to Eastbourne's marina, this semidetached bungalow has two large double bedrooms, an open plan fitted kitchen, lounge with new double glazing overlooking the front garden, modern shower room. The Crumbles Shopping Complex and Sovereign Swimming Pool are also nearby whilst regular bus services run into Eastbourne Town Centre and Pevensey Bay. Early viewing is advised.

### · Semi Detached Bungalow

### Outside

There is a wrap around garden that is partly paved and partly decked.

### Parking

There is a tandem driveway. The fee for the driveway is £10 per annum.