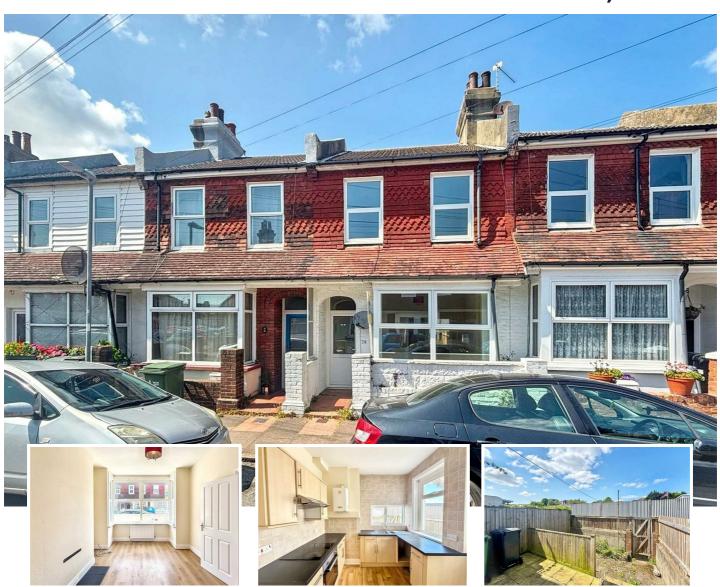

## 38 Winchcombe Road, Eastbourne, BN22 8DE

A well presented 2 bedroom terraced house enviably situated in Seaside within easy walking distance of the Town Centre and mainline Railway Station. Being offered chain free the house provides well proportioned accommodation comprising of two reception rooms, a fitted kitchen with access to the patio garden, two double bedrooms and an incredibly spacious bathroom. The house is considered ideal for first time buyers or for investment purposes. An internal inspection comes very highly recommended.

## 38 Winchcombe Road. Eastbourne, BN22 8DE

£234.950

Main Features

Entrance

Entrance door to-

Terraced House

Dining Room

Hallway

2 Bedrooms

Wood effect flooring. Radiator. Stairs to first floor.

Lounge

Lounge

12'9 x 9'4 (3.89m x 2.84m)

Radiator. Wood effect flooring. Double glazed bay window to front aspect.

Opening to-

Kitchen

**Dining Room** 

11'5 x 10'1 (3.48m x 3.07m)

Spacious Bathroom/WC

Wood effect flooring. Radiator. Fitted cupboards. Doorway to-

Kitchen

9'0 x 8'6 (2.74m x 2.59m)

Double Glazing & Gas

**Central Heating** 

Patio Rear Garden

Fitted range of lightwood wall and base units, worktops with inset single drainer sink unit with mixer tap. Electric hob with electric oven under. Space and plumbing for washing machine. Part tiled walls. Understairs cupboard. Wall mounted gas boiler. Double glazed windows. Double glazed door to garden.

## Outside

The rear garden is laid to patio with gated rear access.

EPC = D

Council Tax Band = B