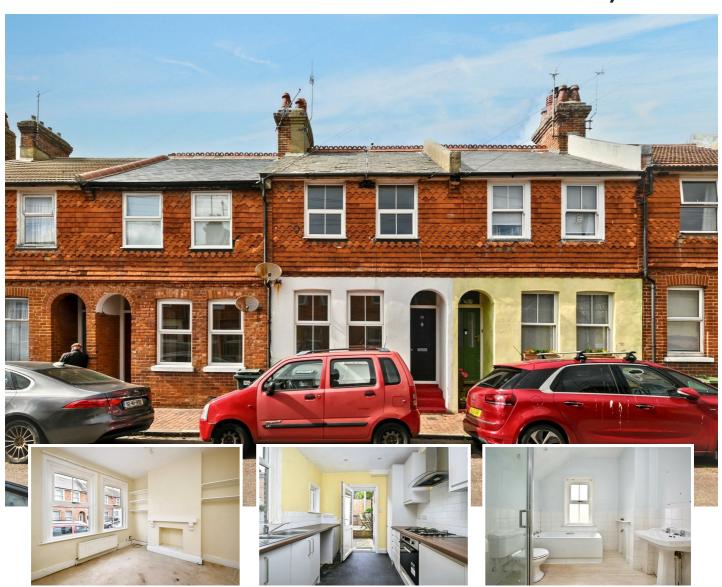

# 28 Lower Road, Eastbourne, BN21 1QE

Nestled away in a quiet residential enclave of Old Town is this period terraced house, being sold with no onward chain. Comprising; two reception rooms, fitted kitchen, courtyard garden, two bedrooms and a bathroom with a separate shower cubicle. Lower Road is a no through road with very minimal traffic, whilst benefitting from being situated for local schools, Waitrose, popular pubs and bus routes. Further benefits include gas central heating and double glazing.

#### Main Features

Terraced House

· 2 Bedrooms

Lounge

· Dining Room

Kitchen

Bath & Shower Room/WC

· Paved Patio Garden

#### Lounge

10'7 x 10'0 (3.23m x 3.05m)

Carpet. Radiator. Double glazed window to front aspect.

#### Kitchen

8'4 x 8'3 (2.54m x 2.51m)

Fitted range of wall and base units, surrounding worktops with inset stainless steel bowl and a half sink unit. Four ring gas hob with new electric oven under and extractor over. Integrated fridge freezer. Double glazed door to garden.

### Bath & Shower Room/WC

Panelled bath and separate shower cubicle. Low level WC. Pedestal wash hand basin. Radiator. Frosted double glazed window.